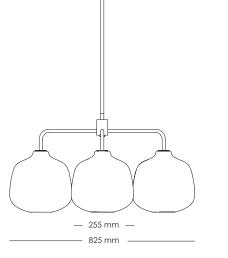

## DESIGN SPECS.

| PRODUCTION      | GLOBES OF BLOWN OPAL GLASS. THE METAL PARTS<br>OF THE SUSPENSION ARE MADE OF STEEL OR<br>BRASS AND ARE ALL LACQUERED |
|-----------------|----------------------------------------------------------------------------------------------------------------------|
| MATERIALS       | steel, brass and glass                                                                                               |
| CORD (mm)       | BLACK TEXTILE - L 3335                                                                                               |
| DIMENSIONS (mm) | H 920 - W 825 - SHADE Ø 255                                                                                          |
| WEIGHT (kg)     | 6,5                                                                                                                  |
| ENVIRONMENT     | INDOOR                                                                                                               |
| DESIGN BY       | NICLAS HOFLIN                                                                                                        |
| DESIGN YEAR     | 2016                                                                                                                 |

920 mm

Rub design niclas hofin ®