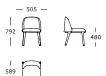

reveals. Sculpted with the human body in mind, the shell draws you in, supporting and encapsulating you while seated.

#### **DESIGNER**

Tristan Lohner

#### **CATEGORY**

Chairs

#### **ASSEMBLY**

Assembled upon receipt

#### **LEGS**

V1:

Black stained solid oak

Dark brown stained solid oak



V2:

Black powder-coated steel



#### **SEAT CUSHION**

High-resilient, variable density, polyurethane foam with dacron padding

#### **BACK**

High-resilient, variable density, polyurethane foam with dacron padding

#### COVER

Fixed

#### MAINTENANCE

To ensure the longevity of your product, please follow our care and maintenance guides. All guides can be downloaded at wendelbo.com/care

#### WARRANTY

5 years



### **Event**

Chair V1 Chair V1 with armrest Chair V2 Chair V2 with armrest