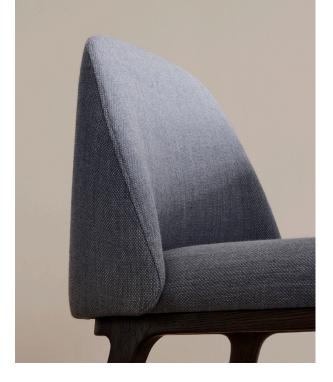

# Event / Working wonders for any event

At first glance, the Event Chair appears visually simple in its design. Still, after closer inspection and especially when in use, the design's understated yet well-considered detailing reveals. Sculpted with the human body in mind, the shell draws you in, supporting and encapsulating you while seated.

#### **LEGS**

V1:

Black stained solid oak

Dark brown stained solid oak

V2:

Black powder-coated steel

#### **SEAT CUSHION**

High-resilient, variable density, polyurethane foam with dacron padding

#### **BACK**

High-resilient, variable density, polyurethane foam with dacron padding