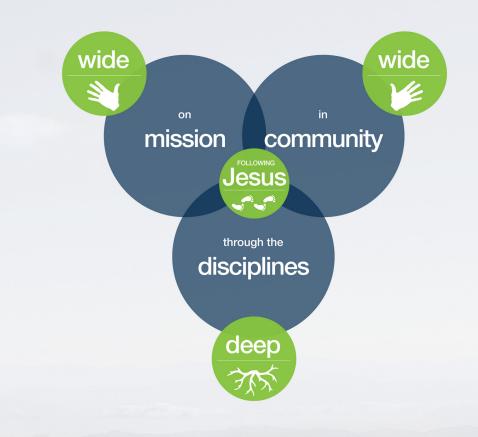

# A GROWING COMMUNITY WHERE JESUS IS ENCOUNTERED

Ask Yourself
Am I engaged in mission, experiencing communant practicing the disciplines?

Encourage Others
How are you engaged in mission,

How are you engaged in mission, experiencing c and practicing the disciplines?

Let me help you find your mission, connect you to community and teach you the disciplines.