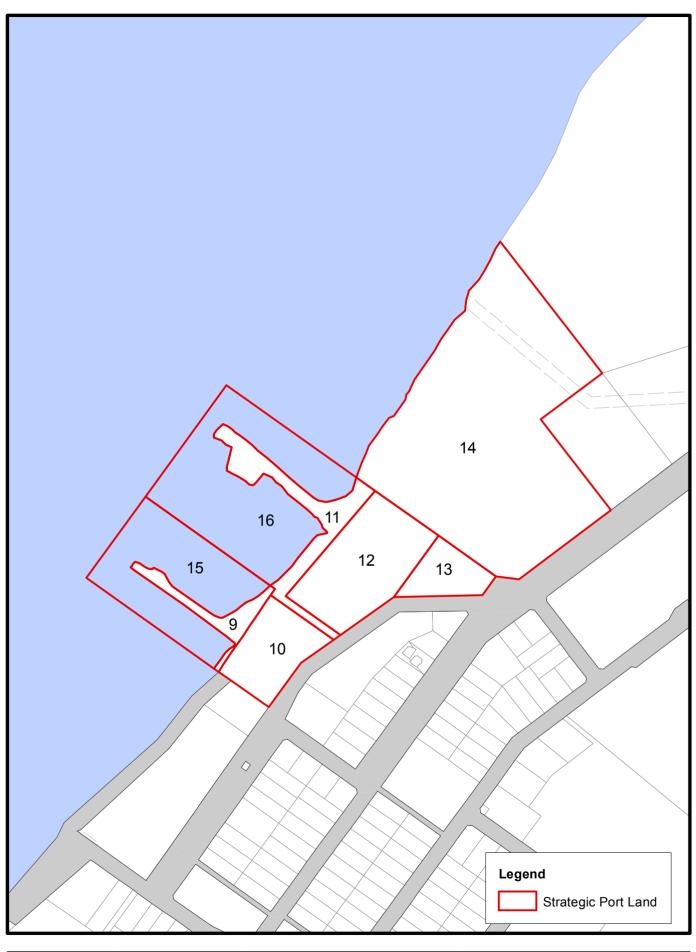

# Strategic Port Land

PTI-SPL-01 - Thursday Island

Disclaimer:
This figure is illustrative only.
While all reasonable care has been taken
to ensure the information contained on this
map is up to date and accurate, no guarantee
is given that the information portrayed is free
from error or omission. Please verify the
accuracy of information prior to use.