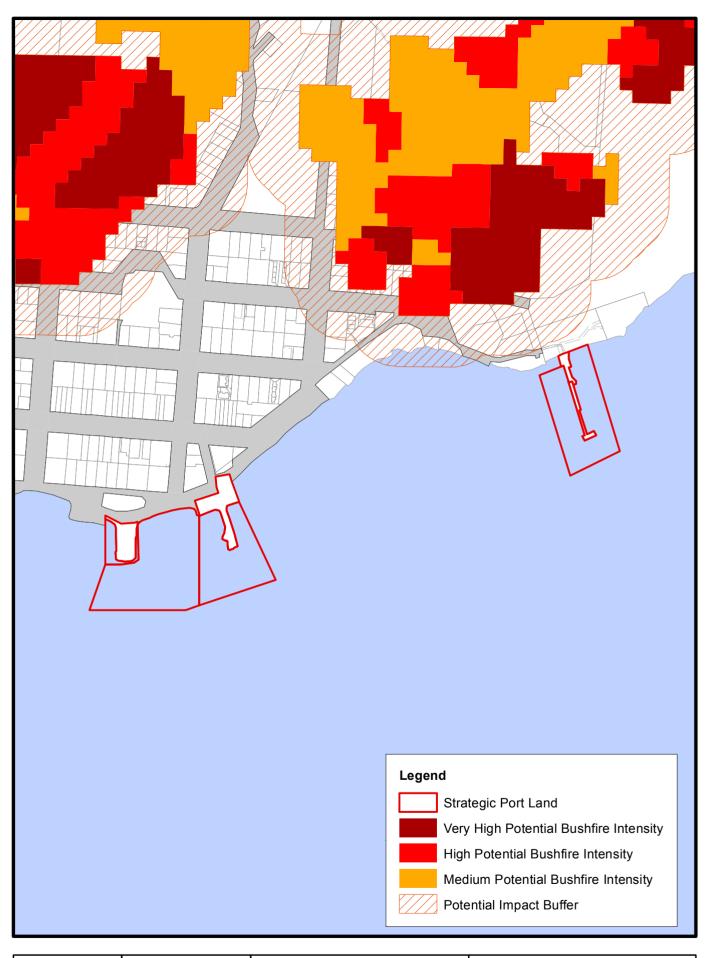

#### **Bushfire risk**

PTI-BF-01 - Thursday Island

Qld Government, Ports North

Disclaimer:
This figure is illustrative only.
While all reasonable care has been taken
to ensure the information contained on this
map is up to date and accurate, no guarante
is given that the information portrayed is free
from error or omission. Please verify the
accuracy of information prior to use.

N Date: 13/12/2017

1:5,000 GCS GDA 1994

0 0.025 0.05 0.1 0.15 0.2

Kilometers

Port of Thursday Island Land Use Plan