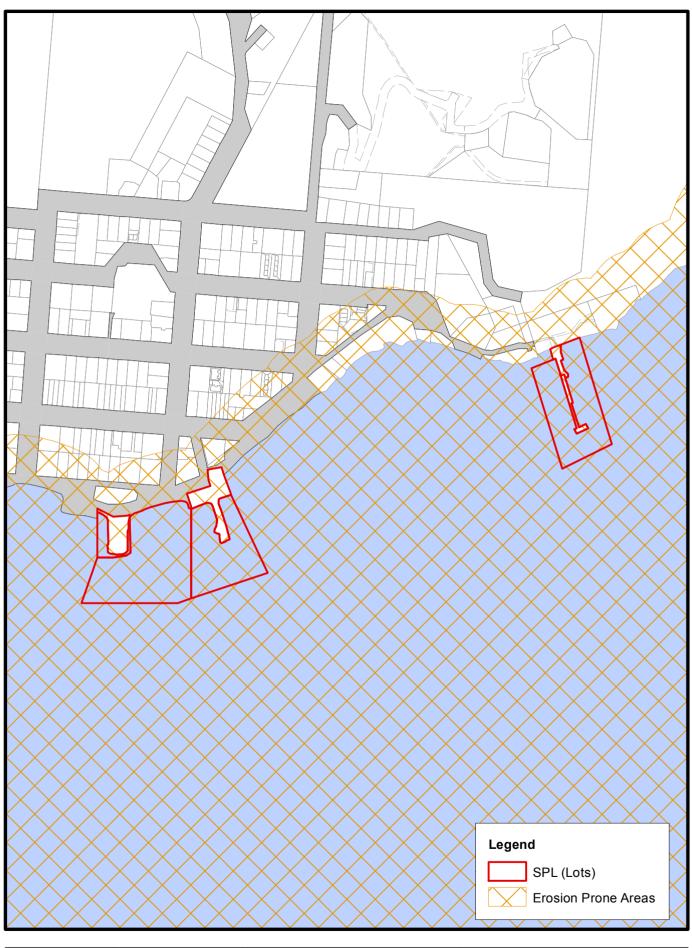

# **Coastal erosion risk**

PTI-CHZ-01 - Thursday Island

Disclaimer:
This figure is likustrative only.
While all reasonable care has been taken
to ensure the information contained on this
map is up to date and accurate, no guarantee
is given that the information portrayed is free
from error or omission. Please verify the
accuracy of information prior to use.

N Date: 13/12/2017

1:5,000 GCS GDA 1994

0 0.025 0.05 0.1 0.15 0.2 Kilometers

Port of Thursday Island Land Use Plan