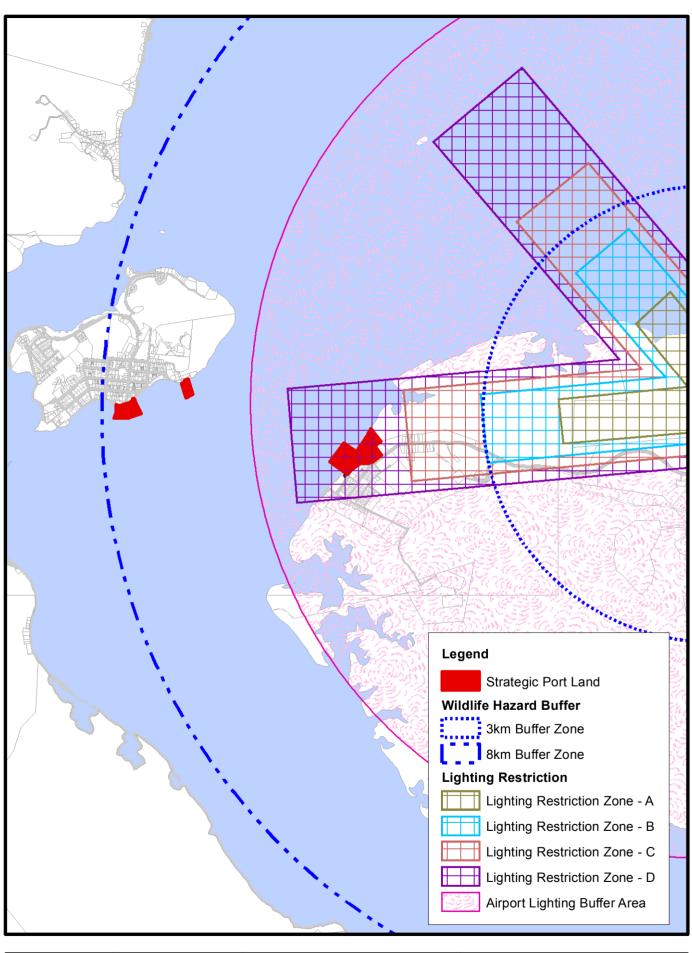

# Airport Safety PTI-AIR-01 - Thursday Island

Qld Government, Ports Nort

Disclaimer:
This figure is illustrative only.
While all reasonable care has been taken
to ensure the information contained on this
map is up to date and accurate, no guarant
is given that the information portrayed is
for