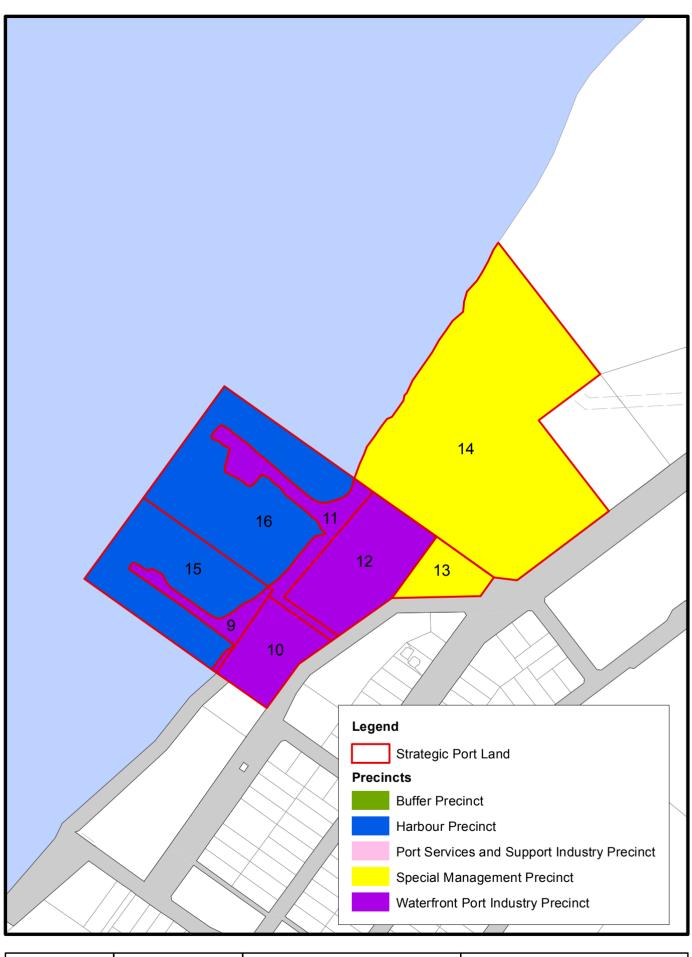

## **Land Use Precincts**

PTI-LUP-01 - Thursday Island

Qld Government, Ports North

Disclaimer:
This figure is illustrative only.
While all reasonable care has been taken
to ensure the information contained on this
map is up to date and accurate, no guarantei
is given that the information portrayed is free
from error or omission. Please verify the
accuracy of information prior to use.