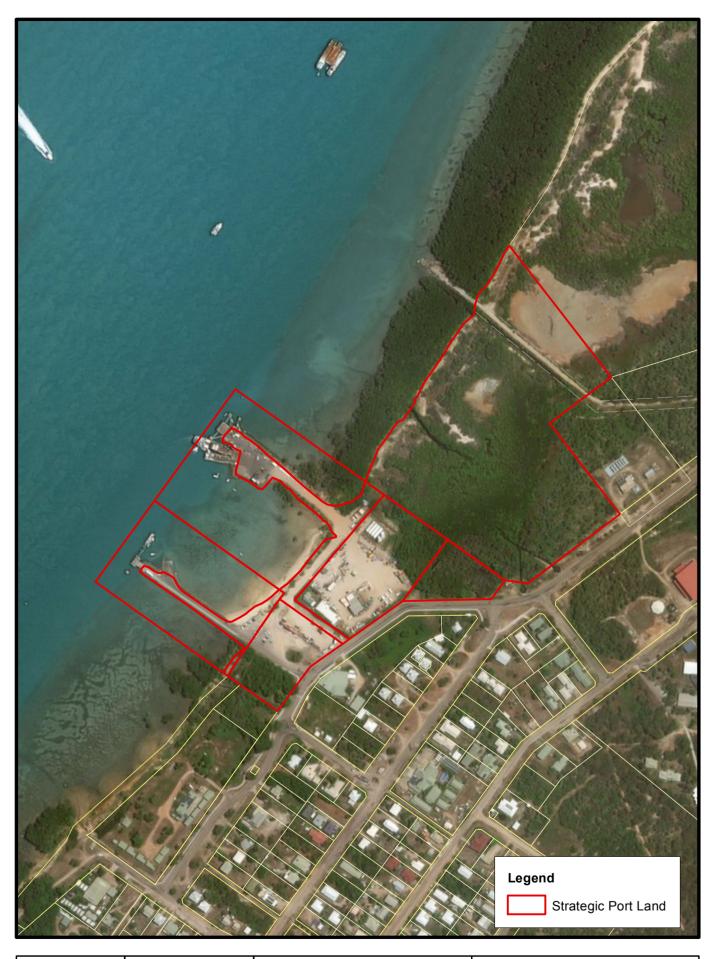

# Strategic Port Land

PTI-SPL-02 - Horn Island

Sources:
Clid Government, Ports North

Disclaimer:
This figure is illustrative only.
While all reasonable care has been taken
to ensure the information contained on this
map is up to date and accurate, no guarantee
is given that the information portrayed is free
from error or undeson. Please verify the
accuracy of information pior to use.