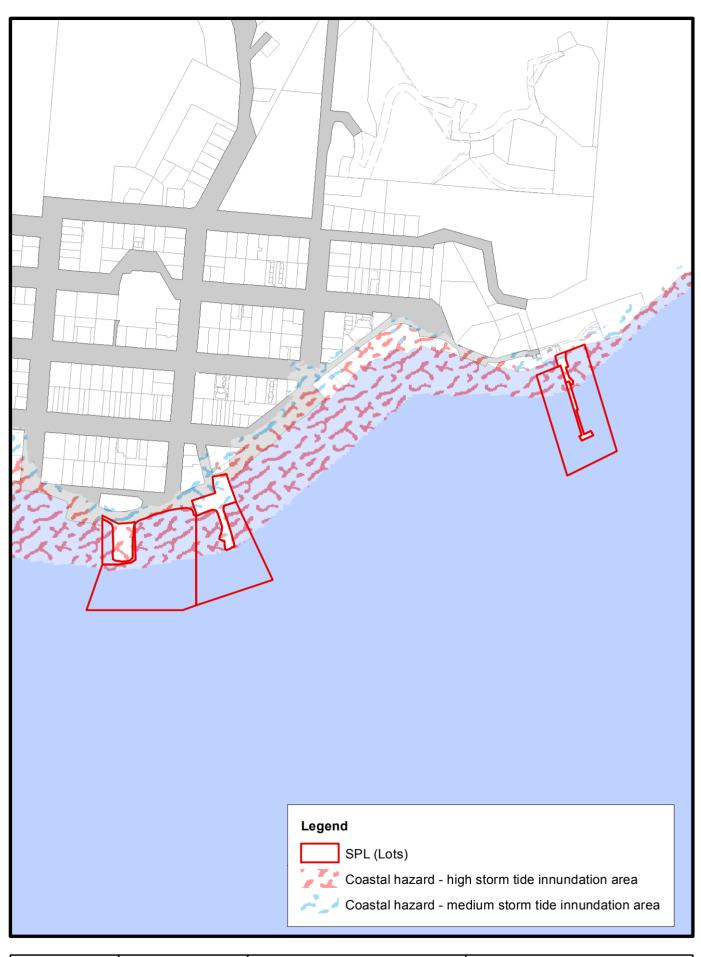

# Storm tide risk

PTI-CHZ-01 - Thursday Island

Disclaimer:
This figure is illustrative only.
While all reasonable care has been taken to ensure the information contained on this map is up to date and accurate, no guarante is given that the information portrayed is free from error or or mission. Please verify the accuracy of information proto use.

N Date: 13/12/2017

1:5,000 GCS GDA 1994

0 0.025 0.05 0.1 0.15 0.2 Kilometers

Port of Thursday Island Land Use Plan