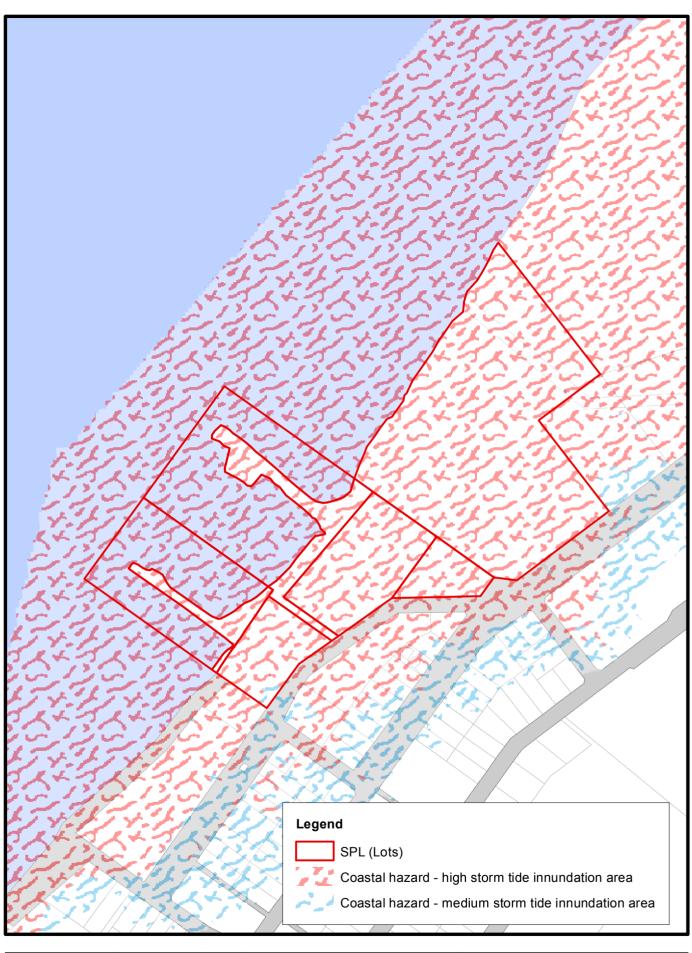

# Storm tide risk

PTI-CHZ-02 - Horn Island

Disclaimer:
This figure is illustrative only.
While all reasonable care has been taken
to ensure the information contained on this
map is up to date and accurate, no guarantee
is given that the information portrayed is free
from error or omission. Please verify the
accuracy of information prior to use.

N Date: 13/12/2017

1:7,500 GCS GDA 1994

0 0.03750.075 0.15 0.225 0.3

Kilometers

Port of Thursday Island Land Use Plan