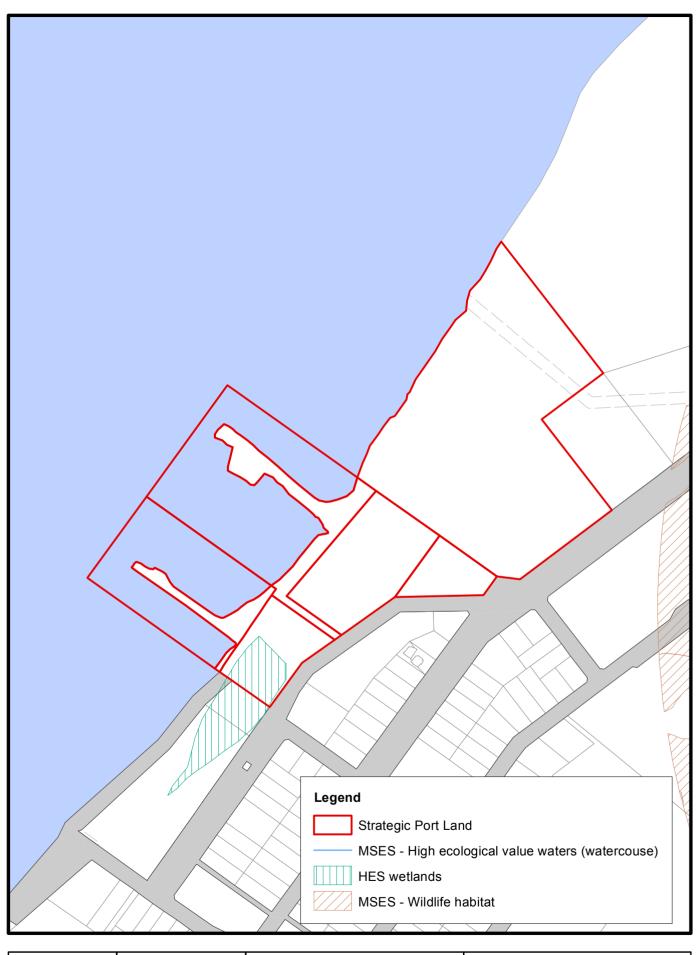

# **Biodiversity Values**

PTI-BIO-02 - Horn Island

Disclaimer:
This figure is illustrative only.
While all reasonable care has been taken
to ensure the information contained on this
map is up to date and accurate, no guarant
is given that the information portrayed is fre
from error or omission. Please verify the

N Date: 13/12/2017

1:7,500 GCS GDA 1994

0 0.03750.075 0.15 0.225 0.3

Kilometers

Port of Thursday Island Land Use Plan