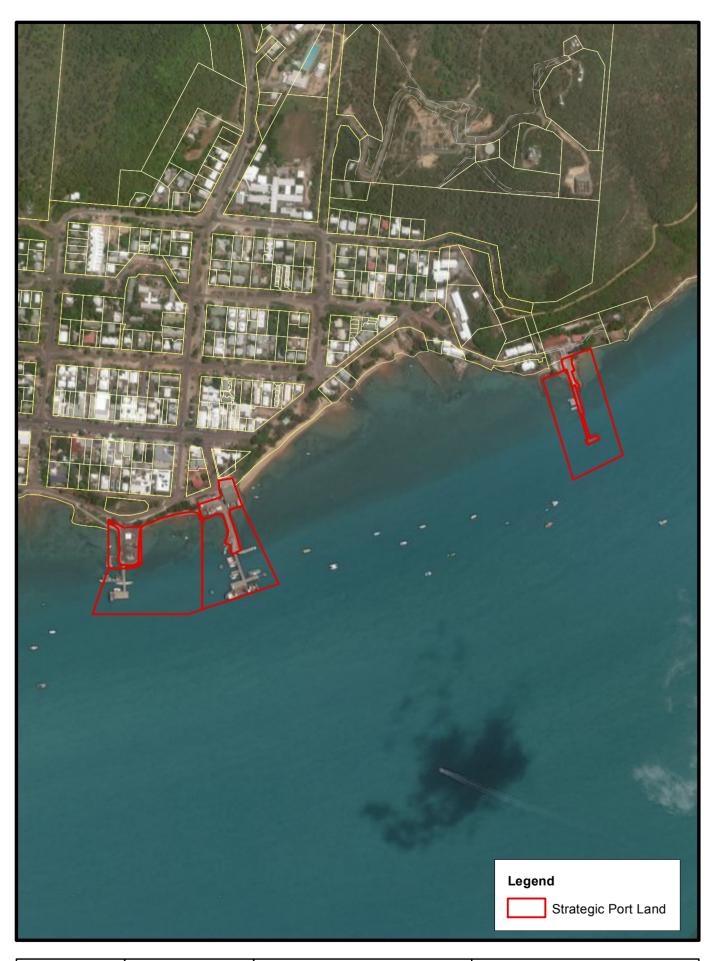

# Strategic Port Land

PTI-SPL-01 - Thursday Island

Disclaimer:
This figure is illustrative only.
While all reasonable care has been taken
to ensure the information contained on this
map is up to date and accurate, no guarantee
is given that the information portrayed is free
from error or omission. Please verify the
accuracy of information prior to use.