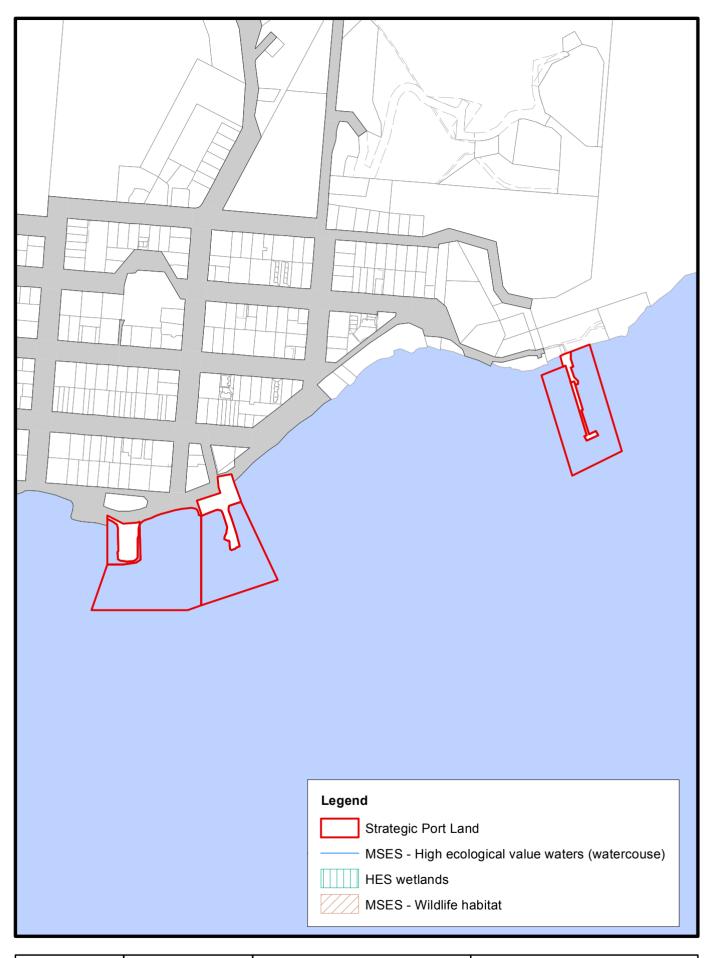

# **Biodiversity Values**

PTI-BIO-01 - Thursday Island

Disclaimer:
This figure is illustrative only.
While all reasonable care has been taken
to ensure the information contained on this
map is up to date and accurate, no guarant
is given that the information portrayed is fre
from error comission Please verify the

N Date: 13/12/2017

1:5,000 GCS GDA 1994

0 0.025 0.05 0.1 0.15 0.2

Kilometers

Port of Thursday Island Land Use Plan