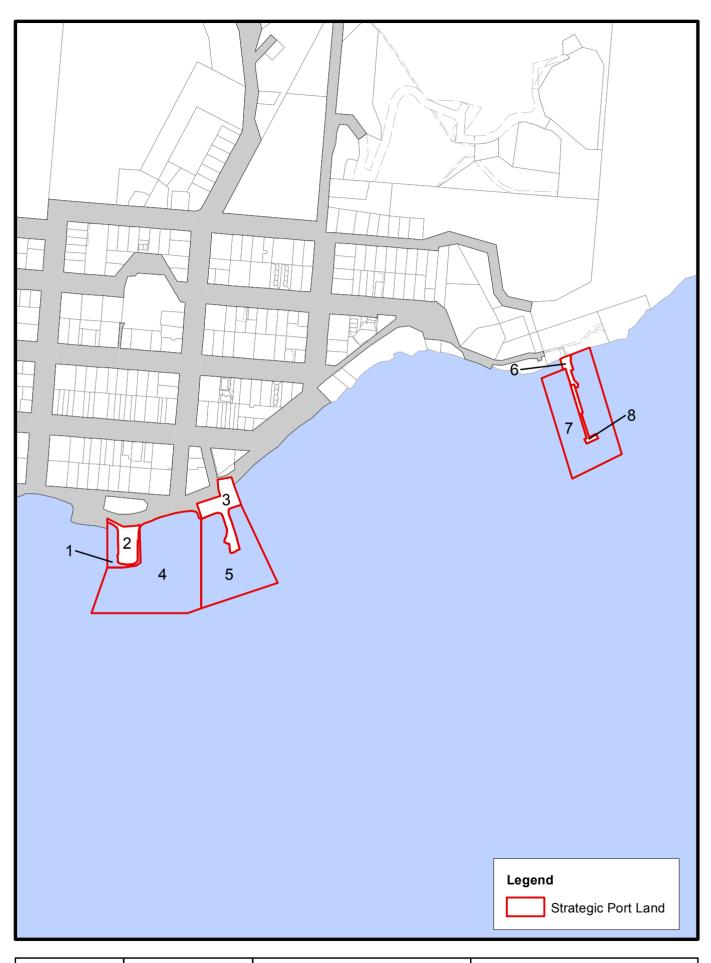

# Strategic Port Land

PTI-SPL-01 - Thursday Island

Disclaimer:
This figure is illustrative only.
While all reasonable care has been taken
to ensure the information contained on this
map is up to date and accurate, no guarantee
is given that the information portrayed is free
from error or omission. Please verify the
accuracy of information prior to use.