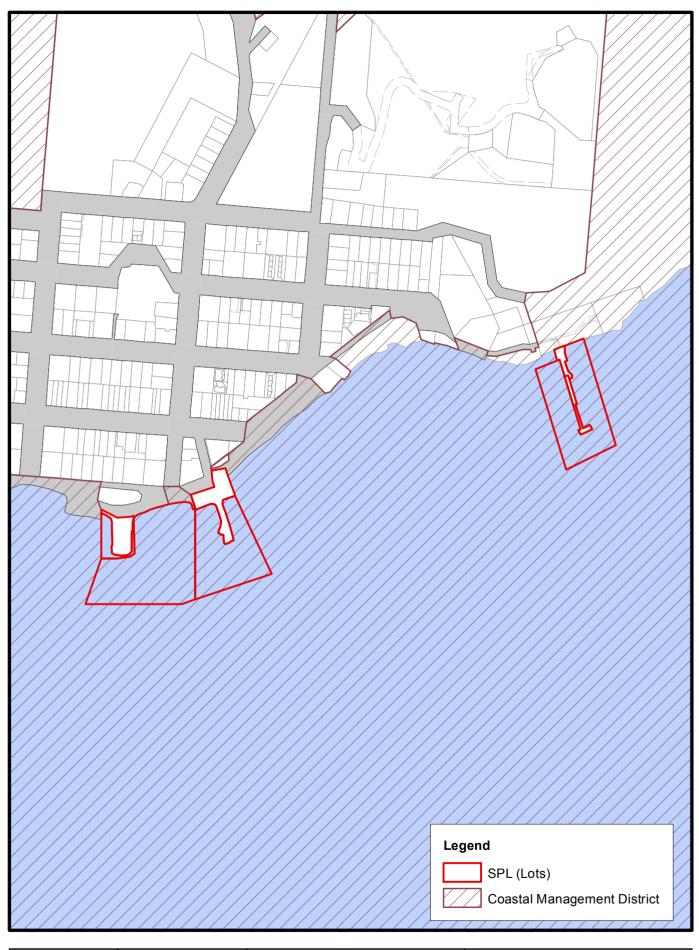

# **State Transport**

PTI-SCR-01 - Thursday Island

Disclaimer:
This figure is illustrative only.
While all reasonable care has been taken
to ensure the information contained on this
map is up to date and accurate, no guarantee
is given that the information portrayed is free
from error or omission. Please verify the
accuracy of information prior to use.

Date: 13/12/2017

GCS GDA 1994 1:7,500 0 0.03750.075 0.3 Kilometers 0.15 0.225

Port of Thursday Island Land Use Plan

**CMD** 

PTI-CHZ-01 - Thursday Island

Disclaimer:
This figure is illustrative only.
While all reasonable care has been taken
to ensure the information contained on this
map is up to date and accurate, no guarantee
is given that the information portrayed is free
from error or omission. Please verify the
accuracy of information prior to use.