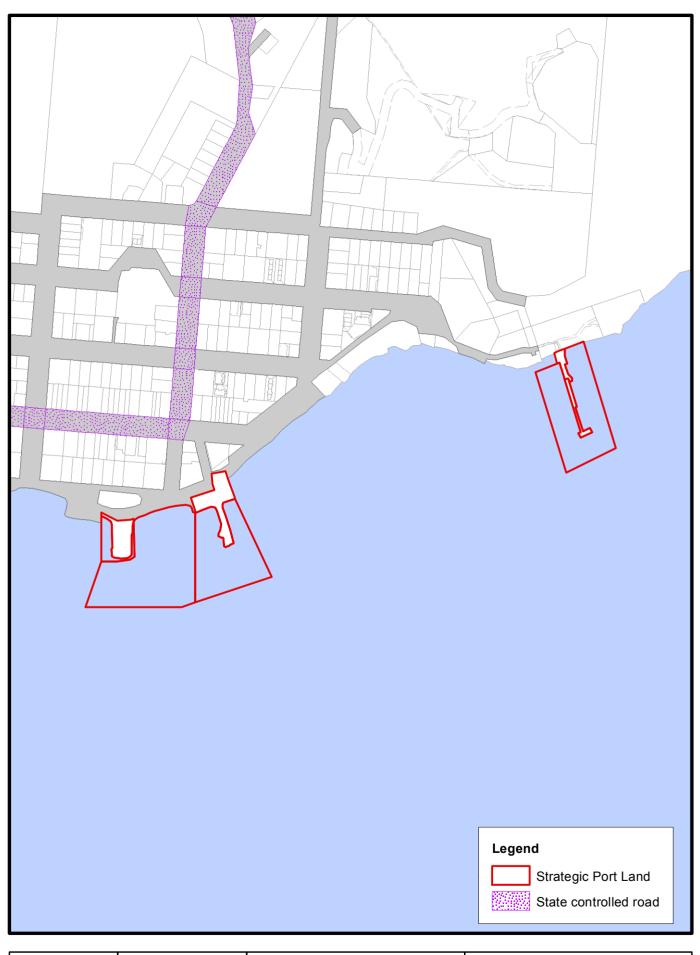

# **State Transport**

PTI-SCR-01 - Thursday Island

Disclaimer:
This figure is illustrative only.
While all reasonable care has been taken
to ensure the information contained on this
map is up to date and accurate, no guarantee
is given that the information portrayed is free
from error or omission. Please verify the
accuracy of information prior to use.