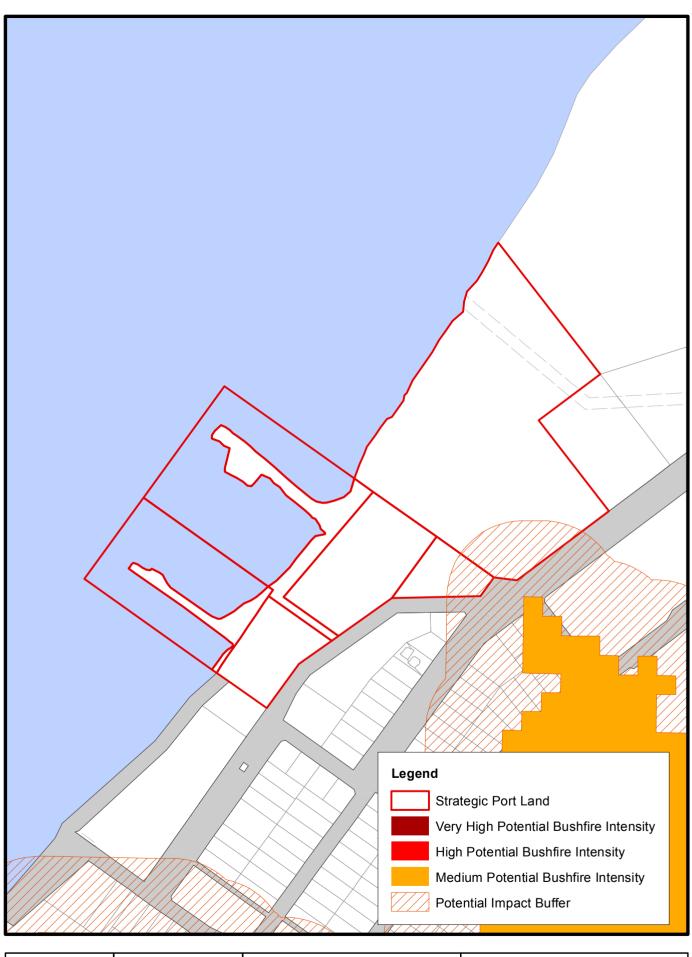

## **Bushfire risk**

PTI-BF-02 - Horn Island

Disclaimer:
This figure is illustrative only.
While all reasonable care has been taken
to ensure the information contained on this
map is up to date and accurate, no guarant
is given that the information portrayed is fre
from error or omission. Please verify the
accuracy of information prior to use

N Date: 13/12/2017

1:7,500 GCS GDA 1994

0 0.03750.075 0.15 0.225 0.3

Kilometers

Port of Thursday Island Land Use Plan