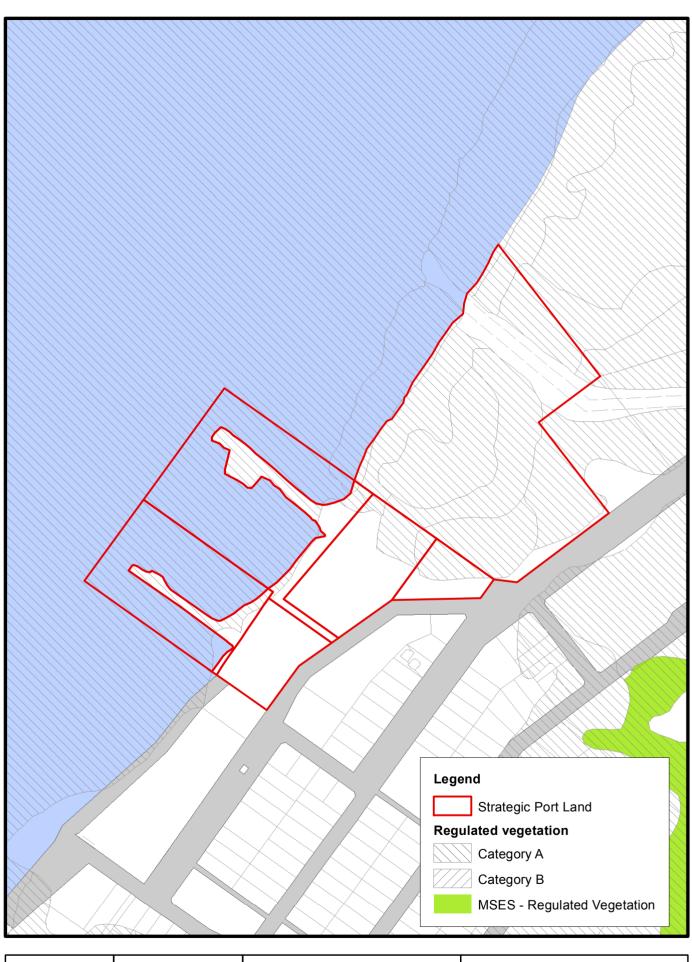

N Date: 13/12/2017

1:5,000 GCS GDA 1994

0 0.025 0.05 0.1 0.15 0.2

Kilometers

Port of Thursday Island Land Use Plan

# Strategic Port Land

PTI-SPL-02 - Horn Island

Sources:
Clid Government, Ports North

Disclaimer:
This figure is illustrative only.
While all reasonable care has been taken
to ensure the information contained on this
map is up to date and accurate, no guarantee
is given that the information portrayed is free
from error or undeson. Please verify the
accuracy of information pior to use.