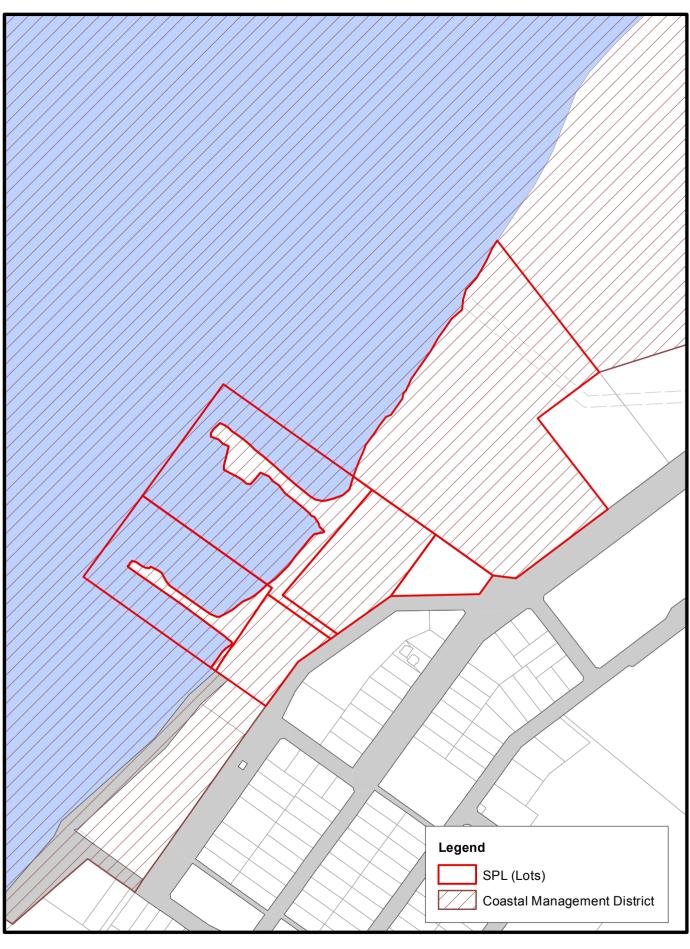

Date: 13/12/2017

GCS GDA 1994 1:7,500 0 0.03750.075 0.3 Kilometers 0.15 0.225

Port of Thursday Island Land Use Plan

**CMD** 

PTI-CHZ-01 - Thursday Island

Disclaimer:
This figure is illustrative only.
While all reasonable care has been taken
to ensure the information contained on this
map is up to date and accurate, no guarantee
is given that the information portrayed is free
from error or omission. Please verify the
accuracy of information prior to use.

Date: 13/12/2017 GCS GDA 1994 1:5,000 0.15 0.2 Kilometers 0 0.025 0.05

Port of Thursday Island Land Use Plan

**CMD** 

PTI-CHZ-02 - Horn Island

Disclaimer:
This figure is illustrative only.
While all reasonable care has been taken
to ensure the information contained on this
map is up to date and accurate, no guarantee
is given that the information portrayed is free
from error or omission. Please verify the
accuracy of information prior to use.