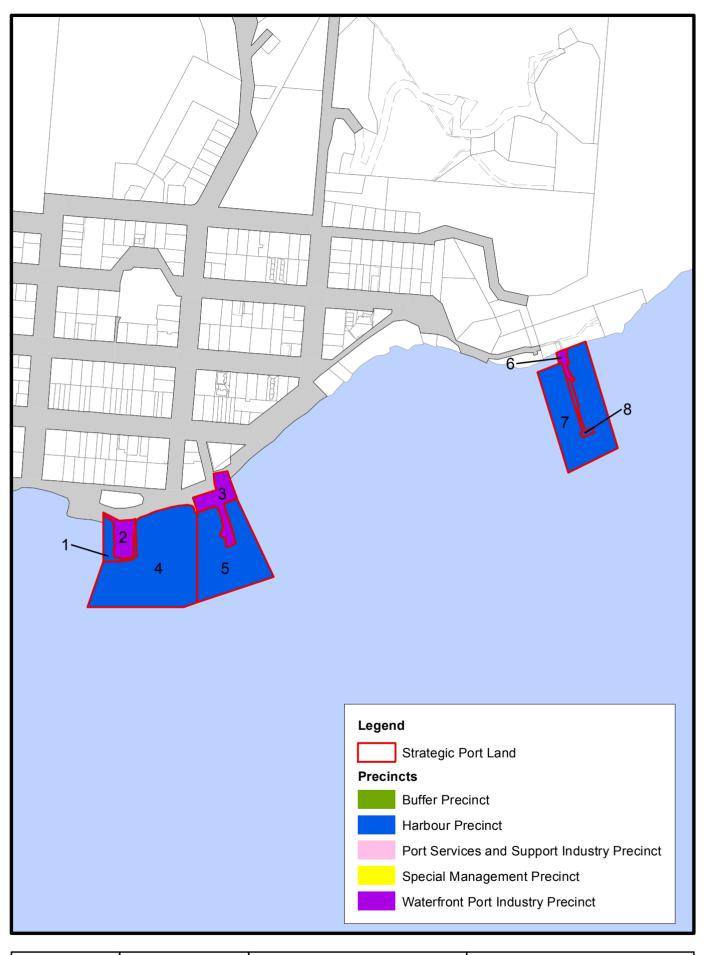

## **Land Use Precincts**

PTI-LUP-01 - Thursday Island

Qld Government, Ports North

Disclaimer:
This figure is illustrative only.
While all reasonable care has been taken
to ensure the information contained on this
map is up to date and accurate, no guarantei
is given that the information portrayed is free
from error or omission. Please verify the
accuracy of information prior to use.