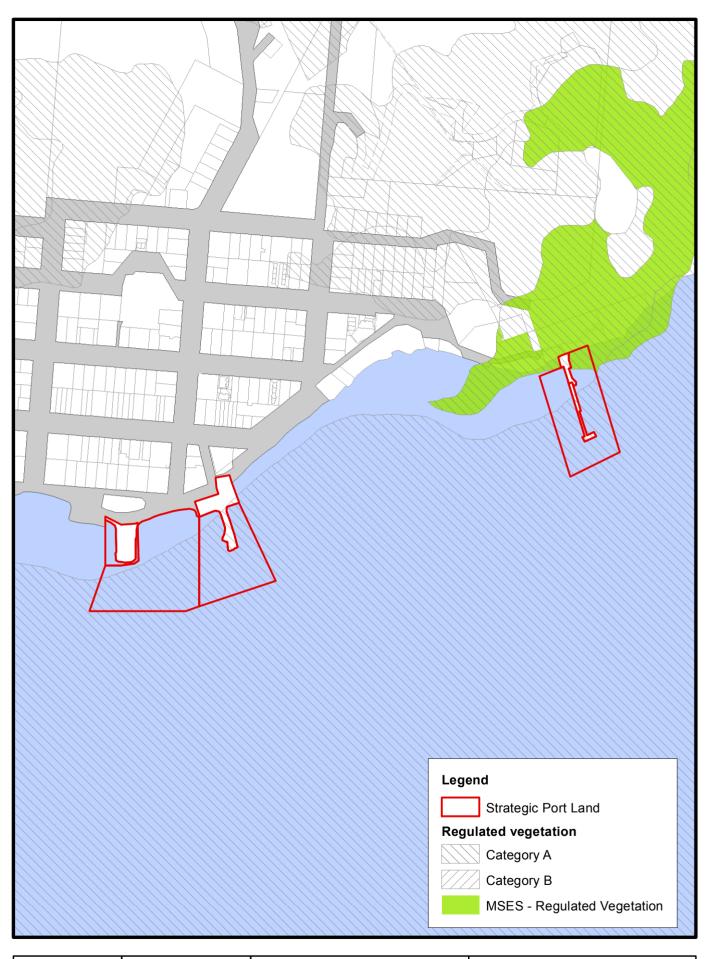

# Strategic Port Land

PTI-SPL-01 - Thursday Island

Disclaimer:
This figure is illustrative only.
While all reasonable care has been taken
to ensure the information contained on this
map is up to date and accurate, no guarantee
is given that the information portrayed is free
from error or omission. Please verify the
accuracy of information prior to use.

N Date: 13/12/2017

1:5,000 GCS GDA 1994

0 0.025 0.05 0.1 0.15 0.2

Kilometers

Port of Thursday Island Land Use Plan