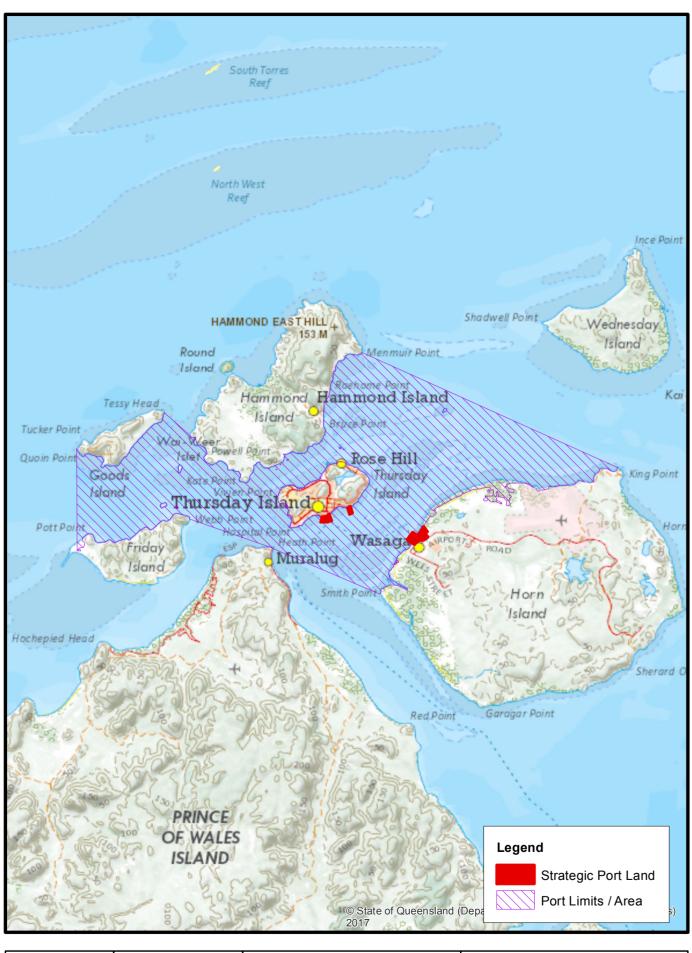

## **Port Limits**

PTI-PL-01 - Thursday Island

Qld Government, Ports North

Disclaimer:
This figure is llustrative only.
While all reasonable care has been taken
to ensure the information contained on this
map is up to date and accurate, no guarantee
is given that the information portrayed is free
from error or omission. Please verify the
accuracy of information prior to use.