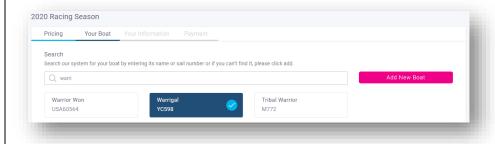

This entry process is shown diagrammatically in Appendix A.

Select or Add Your Boat On the Your Boat tab you can search for your boat in the SailSys database. This step links your SailSys user account to your boat. In the Search box, start to type the name of your boat. As you type, SailSys will display the names of boats which match the letters you type. If you see your boat's name, click on it and check it is your boat (not a different boat with the same name). If you can't find your boat, click "Add New Boat" to enter your boat details.