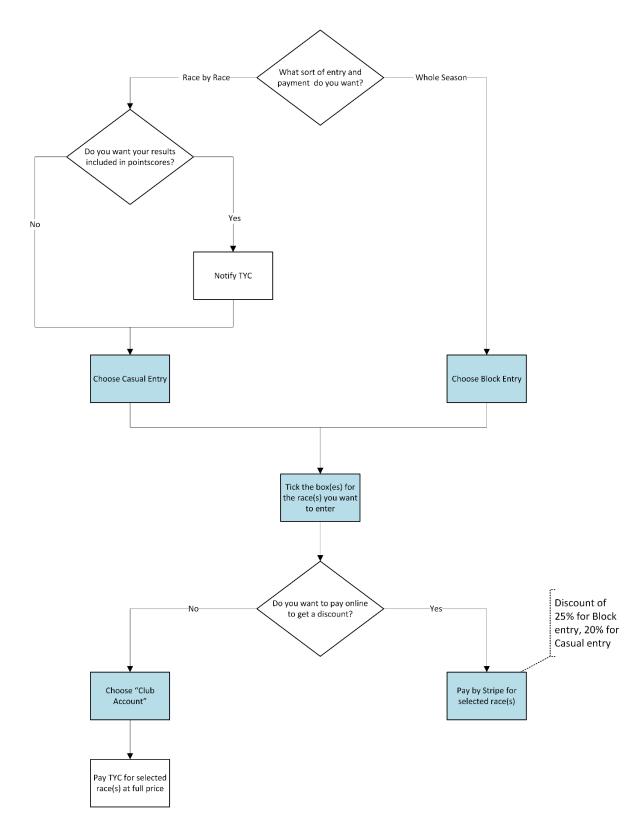

## 2 Link Your Boat to Your SailSys Account Open the TYC web site and navigate to the Sailing -> Racing Information page. Under the heading "SailSys Race Management", click on the "SAILSYS RACE ENTRY" button. You will see each of the current series that you can choose to enter Select a Series Individual Series 2021 Racing Division 2021 Novice Helm Series Next Race: Race 1, 16th May 2021 Townsville Yacht Club 2021 Twilight Sailing Next Race: Twilight 2, 13th January 2021 Club Website S +61 (07) 4772 1192 Race Entry Click the "Enter" button for the series you want to enter, e.g. the 2024 Racing Division, 2024 Novice Helm. The information for the selected series is displayed on a series of tabs: Pricing, **Choose Entry** Your Boat, Your Information, and Payment. The Pricing tab is selected first. Type If you want to enter and pay for the whole season upfront (to get a 25% discount), tick the box for "Full Series (20 Races)" then click "Next". If you want to enter the whole season but pay race by race, or you only want to enter a few races, click "Casual Entries", tick the box for the first race you want to enter, then tick "Next". Normally, a Casual entry is not included in the pointscore for any of the series. If you want your scores to be included, notify TYC of this by email to admin@townsvilleyachtclub.com.au or by phone.

This entry process is shown diagrammatically in Appendix A.

Select or Add Your Boat On the Your Boat tab you can search for your boat in the SailSys database. This step links your SailSys user account to your boat. In the Search box, start to type the name of your boat. As you type, SailSys will display the names of boats which match the letters you type. If you see your boat's name, click on it and check it is your boat (not a different boat with the same name). If you can't find your boat, click "Add New Boat" to enter your boat details.

#### Choose Payment Method

There are a few different options for paying your entry fee:

- Pay now with a credit card through SailSys using the secure Stripe payment gateway. This payment method will give you a discount for upfront payment: 25% for a full season block entry or 20% for a race-byrace entry.
- 2. Pay later by "Club Account". Choose this option if you do not want to pay online but will pay at TYC. If you pay TYC for the full season you will still get a 25% discount; if you pay race by race there is no discount. Use the text field to explain how you plan to pay, e.g. "Will pay race by race at TYC" or "Will pay upfront to the office".

This payment process is shown diagrammatically in Appendix A.

## APPENDIX A: Entry & Payment Flowchart

Blue-shaded boxes show actions in SailSys