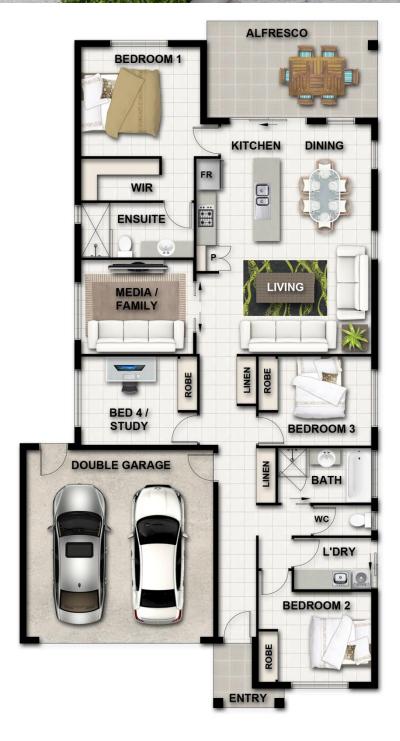

## Alexander 206

| Total area  | 206.38m <sup>2</sup> |
|-------------|----------------------|
| Entry area  | 4.00m <sup>2</sup>   |
| Patio area  | 17.40m <sup>2</sup>  |
| Garage area | 36.73m <sup>2</sup>  |
| Living area | 148.25m <sup>2</sup> |