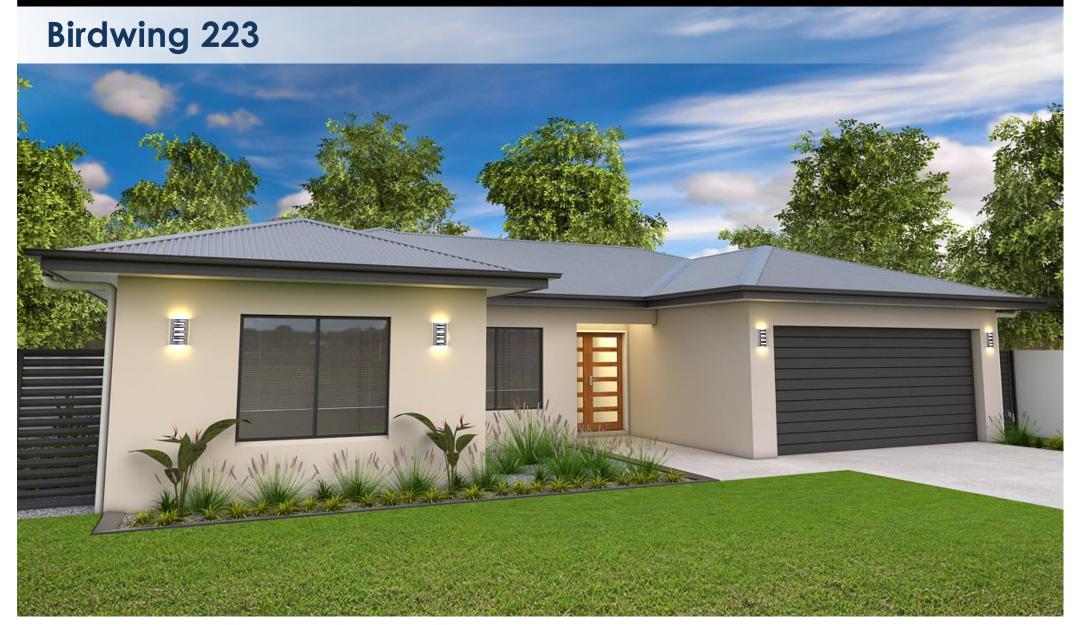

| Total area  | 223.87m <sup>2</sup> |
|-------------|----------------------|
| Entry area  | 1.98m²               |
| Patio area  | 23.70m <sup>2</sup>  |
| Garage area | 38.02m <sup>2</sup>  |
| Living area | 160.17m <sup>2</sup> |

## Cougar Packages Include:

- Masonry block walls with smooth coat texture finish
- Blockwork Garage internal walls
- Colorbond roof, gutters and fascia with blanket insulation to entire roof area
- Quality floor coverings throughout, including tiled patio and porch
- Professionally designed kitchen with stone benchtops and soft close cabinetry
- Stainless steel kitchen appliances
- Generous LED lighting and power point allowance
- Architectural plumbing fixtures throughout
- Exposed aggregate driveway allowance
- Council and statutory fees

Cougar