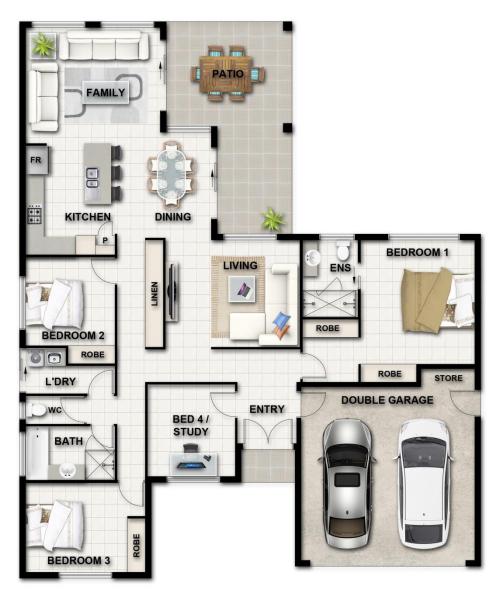

| Total area  | 223.87m <sup>2</sup> |
|-------------|----------------------|
| Entry area  | 1.98m²               |
| Patio area  | 23.70m <sup>2</sup>  |
| Garage area | 38.02m <sup>2</sup>  |
| Living area | 160.17m <sup>2</sup> |