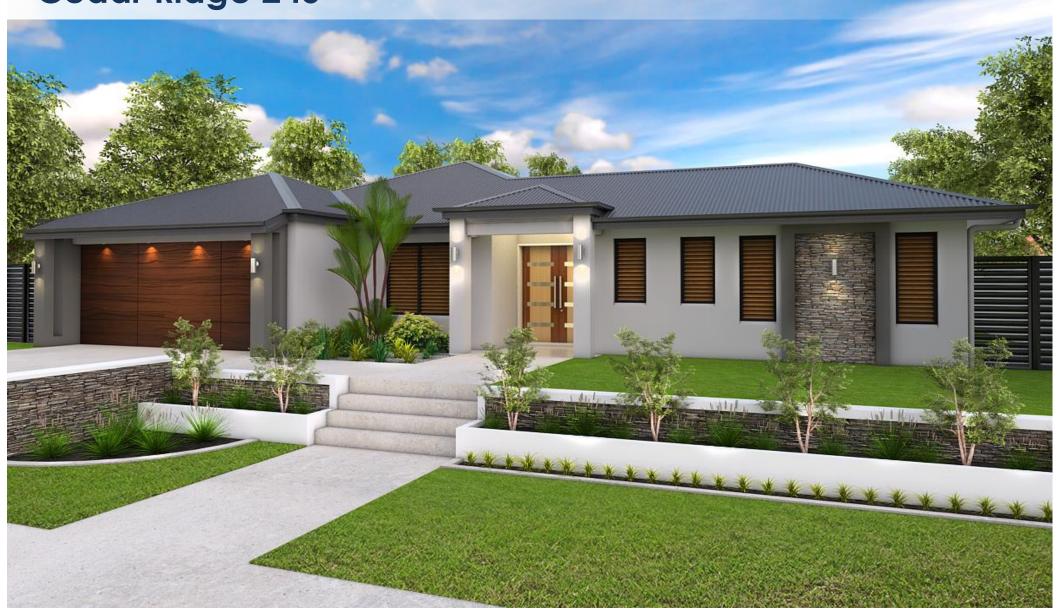

## Cedar Ridge 245

| 5.68m <sup>2</sup> |
|--------------------|
| 36m²               |
| 4.37m <sup>2</sup> |
| 9.68m <sup>2</sup> |
| 7.27m <sup>2</sup> |
|                    |