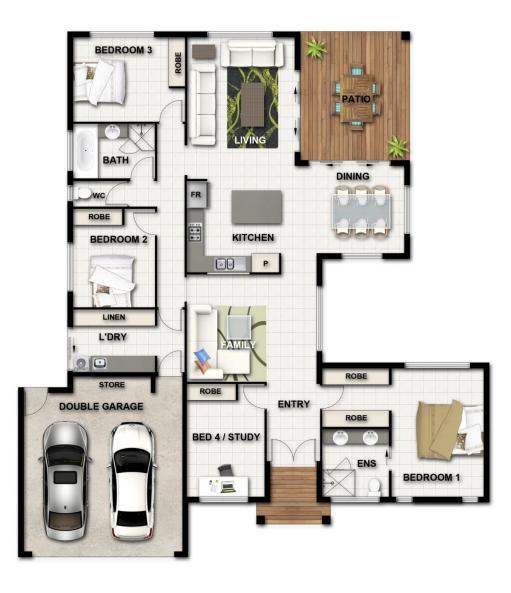

## Cedar Ridge 245

| 5.68m <sup>2</sup> |
|--------------------|
| 36m²               |
| 4.37m <sup>2</sup> |
| 9.68m <sup>2</sup> |
| 7.27m <sup>2</sup> |
|                    |