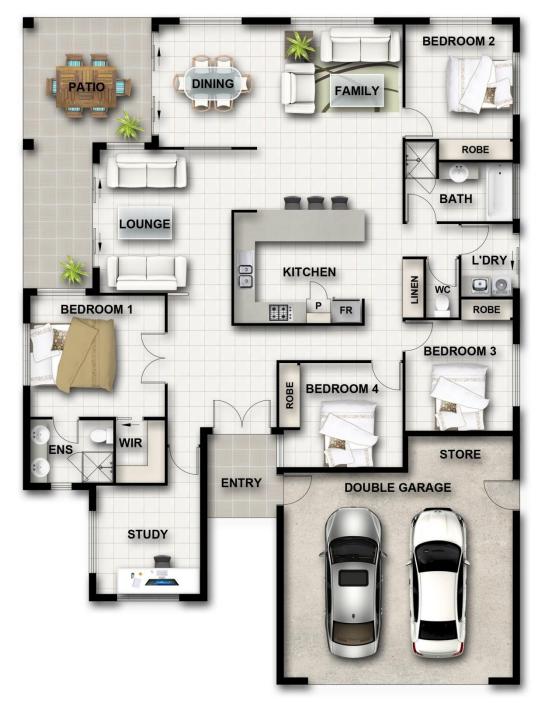

## Pine Grove 246

| 4 | 2 🚍 | 2 🚖 |
|---|-----|-----|
|---|-----|-----|

| Living area | 172.35m <sup>2</sup> |
|-------------|----------------------|
| Garage area | 47.29m <sup>2</sup>  |
| Patio area  | 21.72m <sup>2</sup>  |
| Entry area  | 4.80m <sup>2</sup>   |
| Total area  | 246.16m <sup>2</sup> |