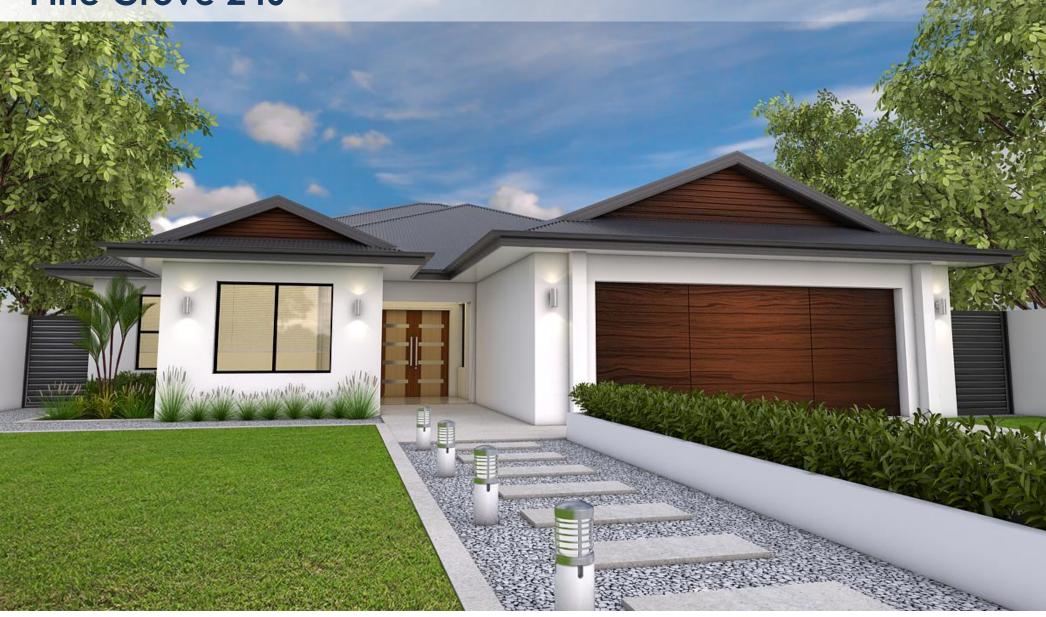

## Pine Grove 246

| 4 | 2 🚍 | 2 🚖 |
|---|-----|-----|
|---|-----|-----|

| Living area | 172.35m <sup>2</sup> |
|-------------|----------------------|
| Garage area | 47.29m <sup>2</sup>  |
| Patio area  | 21.72m <sup>2</sup>  |
| Entry area  | 4.80m <sup>2</sup>   |
| Total area  | 246.16m <sup>2</sup> |

Cougar Homes Pty Ltd QBSA No. 1033596 www.cougarhomes.com.au

Plans, elevations & images do not form any part of the build contract. Colours, furniture, vehicles, fencing, paving, landscaping, and pools are artists impressions only, and are not included. Standard pricing allows for hip roof construction, and tiling in lieu of decking to porches and patios, and excludes any gables, gate houses, roof features and feature blockwork. Refer to builders / package inclusions for full details. Pricing and availability is subject to change without notice. These designs are copyright to Cougar Homes Pty Ltd. QBSA 1033596