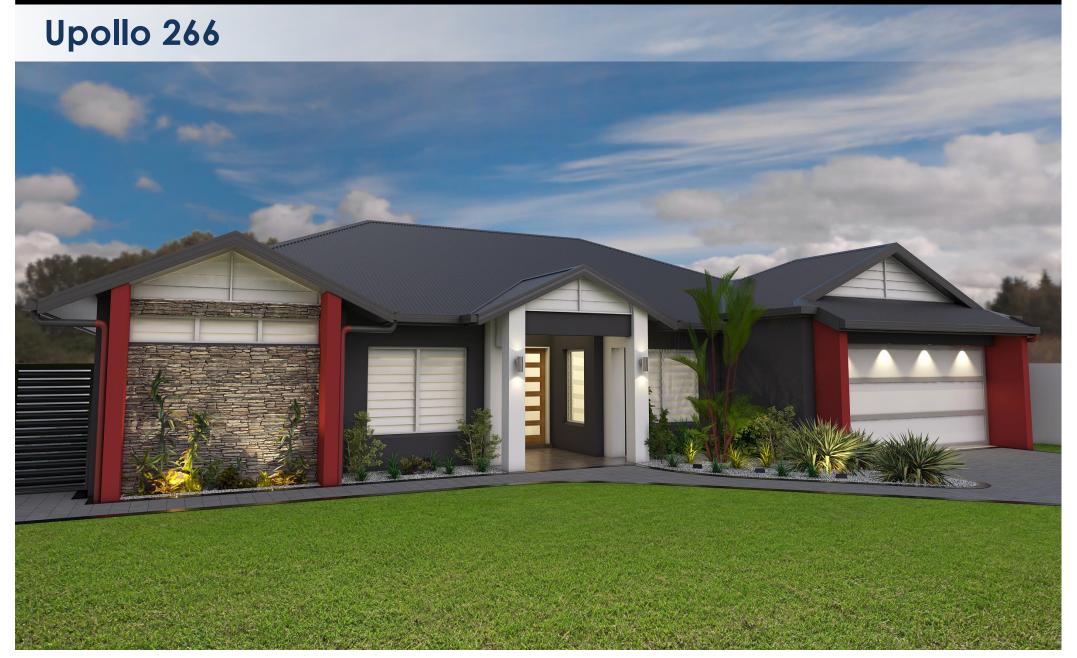

## Cougar Packages Include:

- Masonry block walls with smooth coat texture finish
- Blockwork Garage internal walls
- Colorbond roof, gutters and fascia with blanket insulation to entire roof area
- Quality floor coverings throughout, including tiled patio and porch
- Professionally designed kitchen with stone benchtops and soft close cabinetry
- Stainless steel kitchen appliances
- Generous LED lighting and power point allowance
- Architectural plumbing fixtures throughout
- Exposed aggregate driveway allowance
- Council and statutory fees