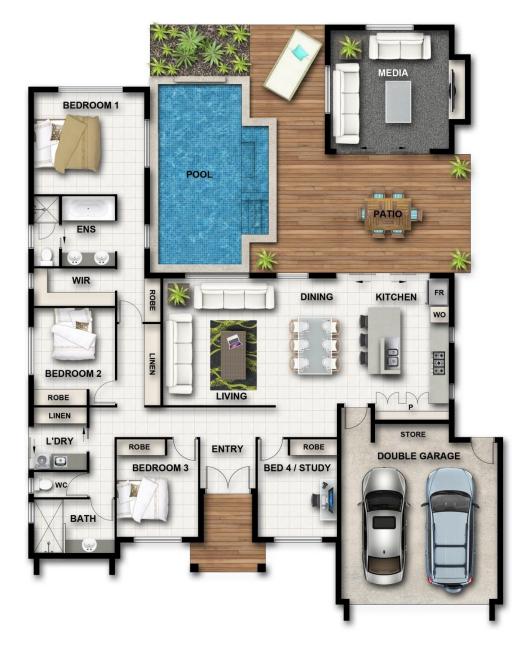

| Total area  | 266.05m <sup>2</sup> |
|-------------|----------------------|
| Entry area  | 6.32m <sup>2</sup>   |
| Patio area  | 26.40m <sup>2</sup>  |
| Garage area | 40.46m <sup>2</sup>  |
| Living area | 192.87m <sup>2</sup> |