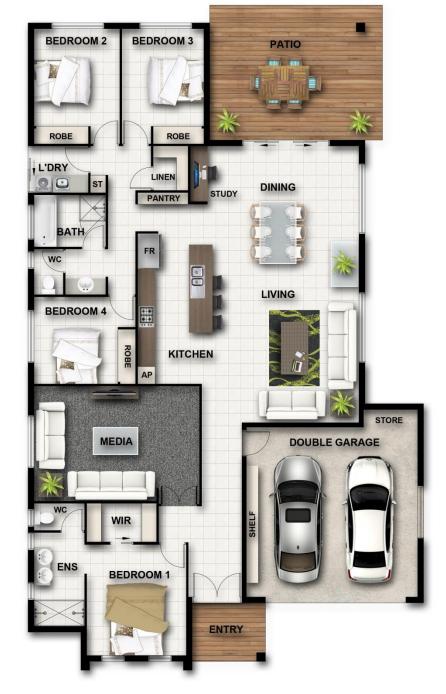

## **Jade 261**

| Living area | 191.62m <sup>2</sup> |
|-------------|----------------------|
| Garage area | 38.06m <sup>2</sup>  |
| Patio area  | 27.14m <sup>2</sup>  |
| Entry area  | 5.00m <sup>2</sup>   |
| Total area  | 261.82m <sup>2</sup> |