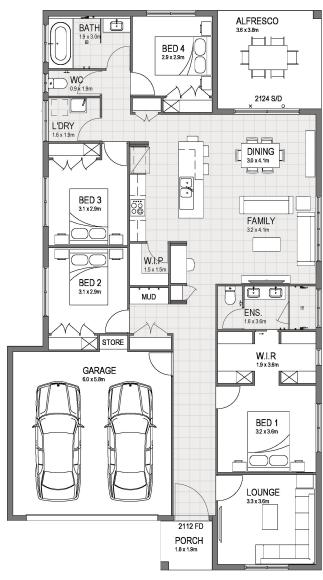

## **Features:**

- MUD Room & Study Niche
- Lush double Walk in Robe and Ensuite
- Our most popular bedroom configuration for flexibility in living
  - Master location allows for privacy and security being towards the front
  - Bed 2 ideal for a nursery being close (but not too close) to Master
  - Beds 3 & 4 together at rear within close proximity to the bathroom amenities
- Open plan living with beautiful custom made Kitchen and Walk in Pantry