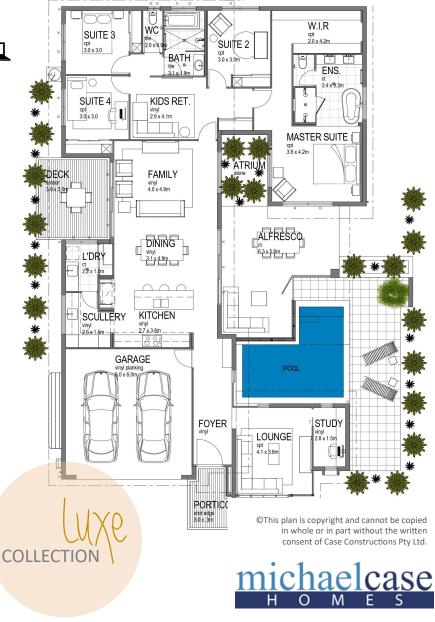

## Features:

- Suits West facing blocks as bedroom wing at rear shades the living zones and breeze is perfectly captured and filtered through the front/side of the home
- Unique C shape home design with atrium captures breezes gives most rooms beautiful views of the pool.
- Stunning master suite boasts views of the atrium, a luxurious double ensuite with freestanding bath and huge custom built walk-in-robe
- Breathtaking entry with corner glass window overlooking pool and alfresco
- Huge resort style outdoor
  entertainment zone