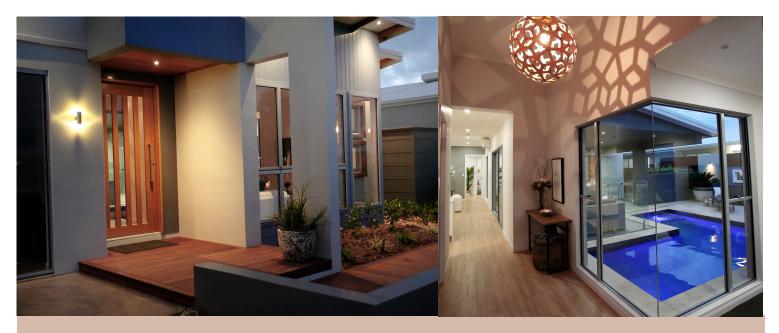

Harbourgide 295

Master Builders Best Bathroom and HIA Best Display Home winner, the Harbourside was one of our most loved display homes.

## Features:

- Suits West facing blocks as bedroom wing at rear shades the living zones and breeze is perfectly captured and filtered through the front/side of the home
- Unique C shape home design with atrium captures breezes gives most rooms beautiful views of the pool.
- Stunning master suite boasts views of the atrium, a luxurious double ensuite with freestanding bath and huge custom built walk-in-robe
- Breathtaking entry with corner glass window overlooking pool and alfresco
- Huge resort style outdoor
  entertainment zone