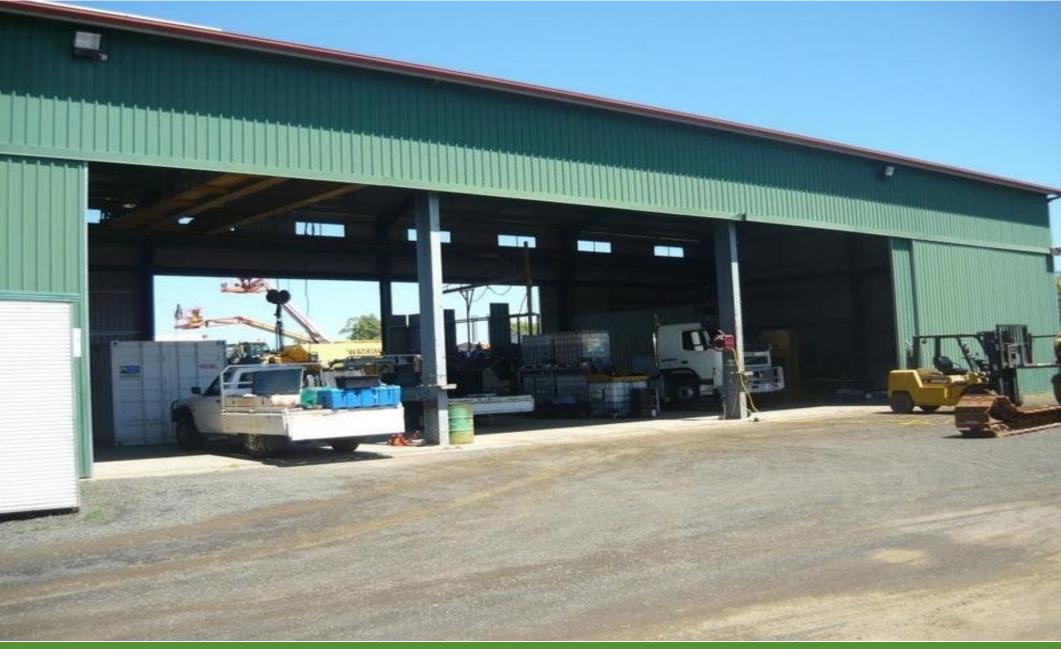

## Lot 30 Taylor Street, CHINCHILLA, QLD, Australia

- \* 496sqm high clearance warehouse with a 10 ton gantry crane
- \* Drive through access to the warehouse which also has a service pit
- \* Separate 200sqm shed for parts or other storage
- \* 120sqm heavy duty wash bay
- \* Approx 40sqm of office & staff amenities
- \* The balance of the 6726sqm block is compacted hardstand
- \* You have to see it all to understand many the features of this property