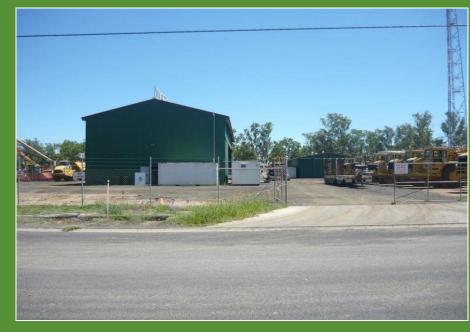

## Lot 30 Taylor Street, CHINCHILLA, QLD, Australia

- \* 496sqm high clearance warehouse with a 10 ton gantry crane
- \* Drive through access to the warehouse which also has a service pit
- \* Separate 200sqm shed for parts or other storage
- \* 120sqm heavy duty wash bay
- \* Approx 40sqm of office & staff amenities
- \* The balance of the 6726sqm block is compacted hardstand
- \* You have to see it all to understand many the features of this property