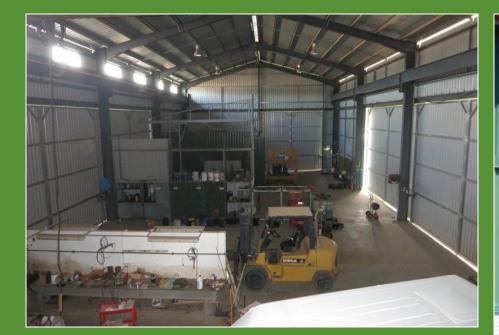

## Lot 30 Taylor Street, CHINCHILLA, QLD, Australia

- \* 496sqm high clearance warehouse with a 10 ton gantry crane
- \* Drive through access to the warehouse which also has a service pit
- \* Separate 200sqm shed for parts or other storage
- \* 120sqm heavy duty wash bay
- \* Approx 40sqm of office & staff amenities
- \* The balance of the 6726sqm block is compacted hardstand
- \* You have to see it all to understand many the features of this property