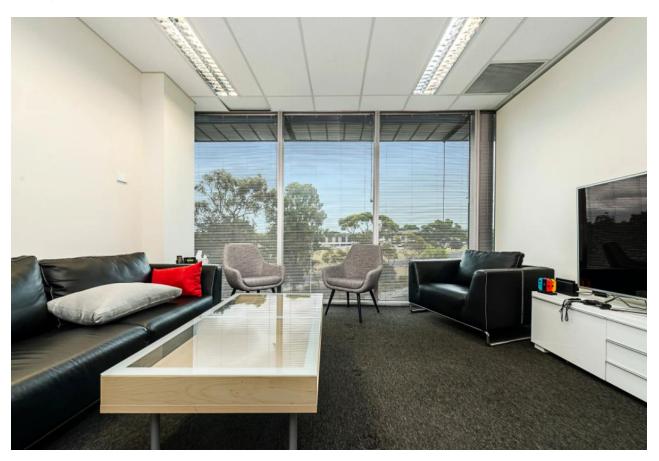

#### **KEY PROPERTY FEATURES:**

- Total area: 176 m<sup>2</sup> (approx)
- Will suit owner occupier
- Mixture of open plan and office spaces
- Six (6) Car spaces

#### **KEY TENANCY FEATURES:**

- Rental Return: \$54,999.96 p.a + outgoings + gst
- Internal boardroom
- Private kitchenette
- Ducted heating and cooling
- Currently leased on a month-to month arrangement