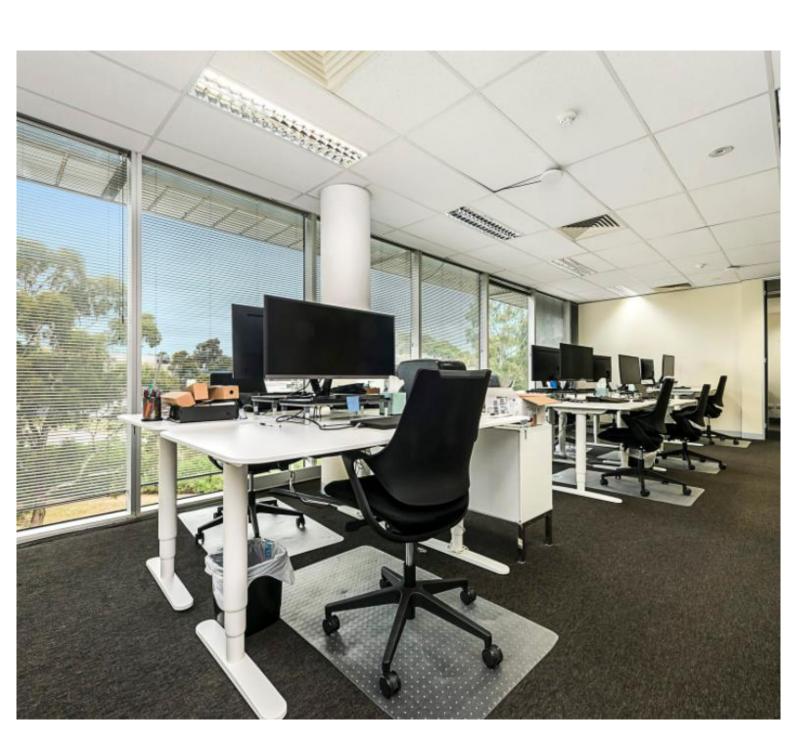

#### **KEY PROPERTY FEATURES:**

- Total area: 176 m<sup>2</sup> (approx)
- Will suit owner occupier
- Mixture of open plan and office spaces
- Six (6) Car spaces

#### **KEY TENANCY FEATURES:**

- Rental Return: \$54,999.96 p.a + outgoings + gst
- Internal boardroom
- Private kitchenette
- Ducted heating and cooling
- Currently leased on a month-to month arrangement