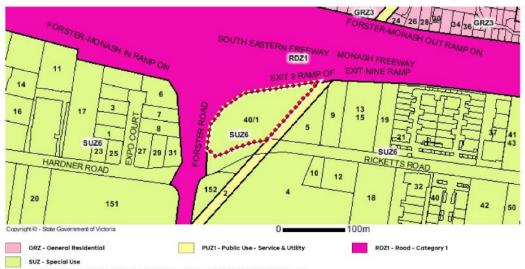

#### **Zoning**

The property is included within a "Commercial Zone 1" pursuant to the provisions of the The City of Monash planning scheme.

An extract of the Planning Scheme is attached as Appendix 2.

Zoning: Commercial Zone 1

Title Details: Lot 37 PS509881

Volume 10885 Folio 693 being lot 37

Appendices: Title Information, Planning Information & Zoning Information

Contact: Daniel Liberman 0438 333 666 Edmond Yeong (杨镇泰) 0477 444 318