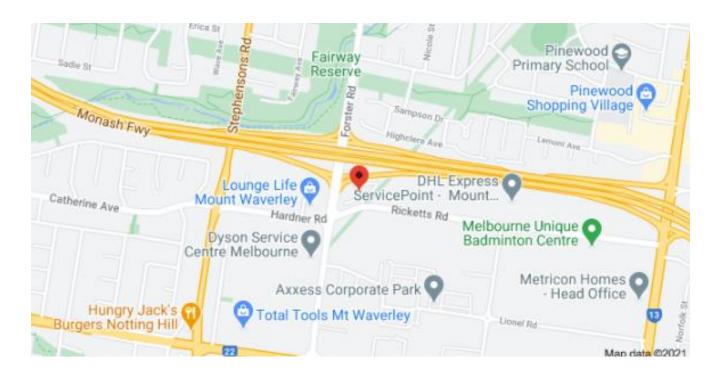

## **EXECUTIVE SUMMARY**

Address: 40/1 Ricketts Road, Mount Waverley VIC 3149

Location: Situated just moments away from Monash Freeway, 1 Ricketts

Road is ideally located for easy access to major arterials.

## INTRODUCTION

Axis Property is pleased to offer 40/1 Ricketts Road, Mount Waverley for Sale!

Situated just moments away from Monash Freeway, 1 Ricketts Road is ideally located for easy access to major arterials.