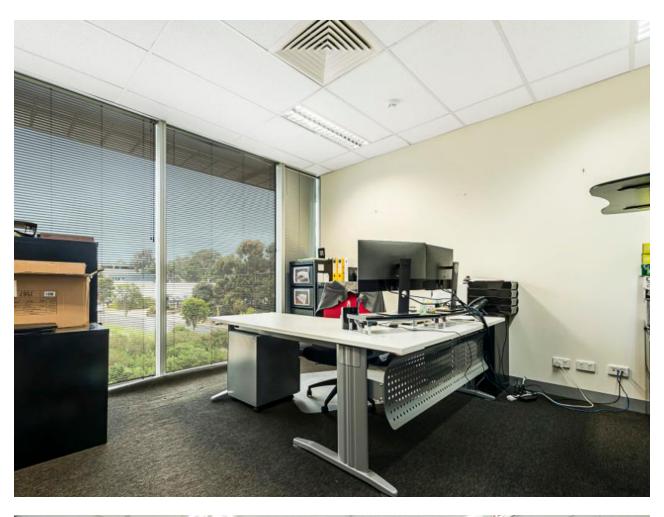

#### **KEY PROPERTY FEATURES:**

- Total area: 176 m<sup>2</sup> (approx)
- Will suit owner occupier
- Mixture of open plan and office spaces
- Six (6) Car spaces