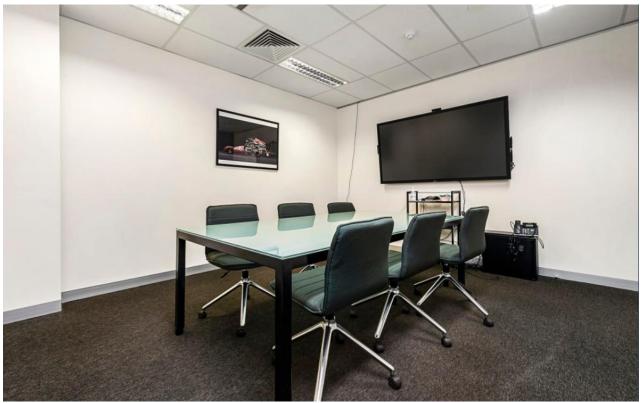

#### **KEY PROPERTY FEATURES:**

- Total area: 176 m<sup>2</sup> (approx)
- Will suit owner occupier
- Mixture of open plan and office spaces
- Six (6) Car spaces

#### **KEY TENANCY FEATURES:**

- Rental Return: \$54,999.96 p.a + outgoings + gst
- Internal boardroom
- Private kitchenette
- Ducted heating and cooling
- Currently leased on a month-to month arrangement