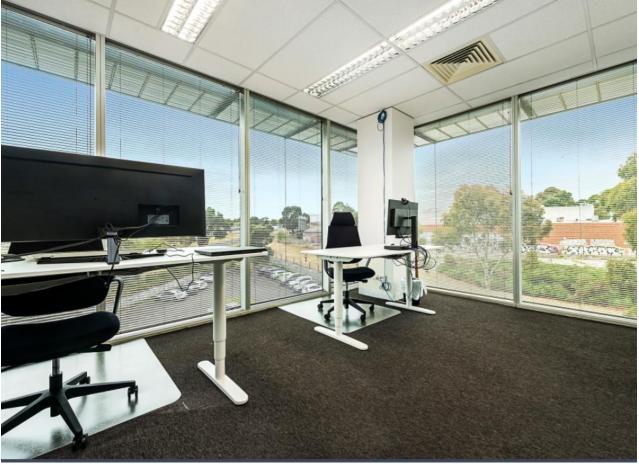

#### **KEY PROPERTY FEATURES:**

- Total area: 176 m<sup>2</sup> (approx)
- Will suit owner occupier
- Mixture of open plan and office spaces
- Six (6) Car spaces