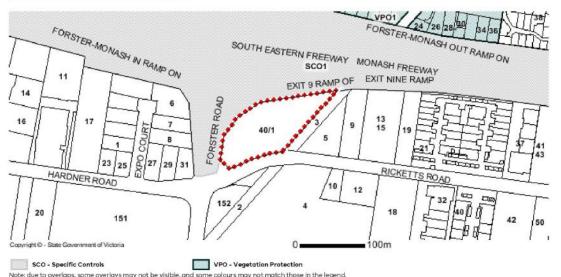

#### **Zoning**

The property is included within a "Commercial Zone 1" pursuant to the provisions of the The City of Monash planning scheme.

An extract of the Planning Scheme is attached as Appendix 2.

Zoning: Commercial Zone 1

Title Details: Lot 37 PS509881

Volume 10885 Folio 693 being lot 37

Appendices: Title Information, Planning Information & Zoning Information

Contact: Daniel Liberman 0438 333 666 Edmond Yeong (杨镇泰) 0477 444 318