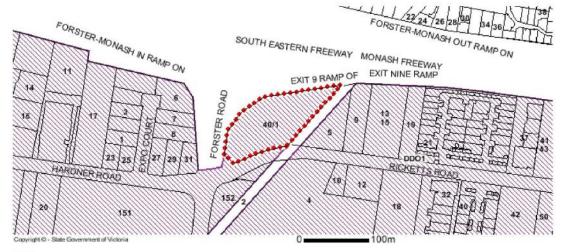

#### **Title Details**

The title details is as follows...

40/1 Ricketts Road, Mount Waverley VIC 3149 Lot 37 PS509881 Volume 10885 Folio 693 being lot 37