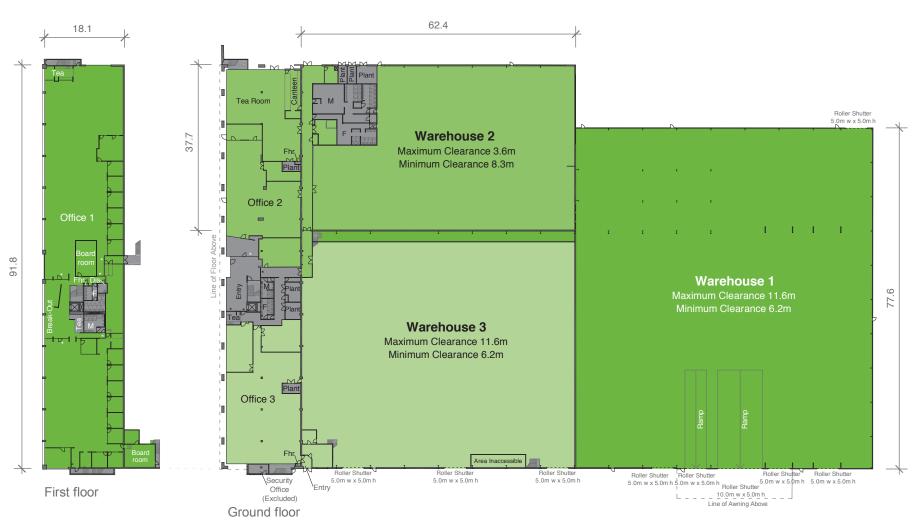

| AREA SCHEDULE       | SQM    |
|---------------------|--------|
| Warehouse 1         |        |
| Warehouse 1         | 5,402  |
| Office 1            | 1,753  |
| Total area          | 7,155  |
| Warehouse 2         |        |
| Warehouse 2         | 2,350  |
| Office 2            | 760    |
| Total area          | 3,110  |
| Warehouse 3         |        |
| Warehouse 3         | 3,142  |
| Office 3            | 739    |
| Total area          | 3,881  |
| Total building area | 14,146 |