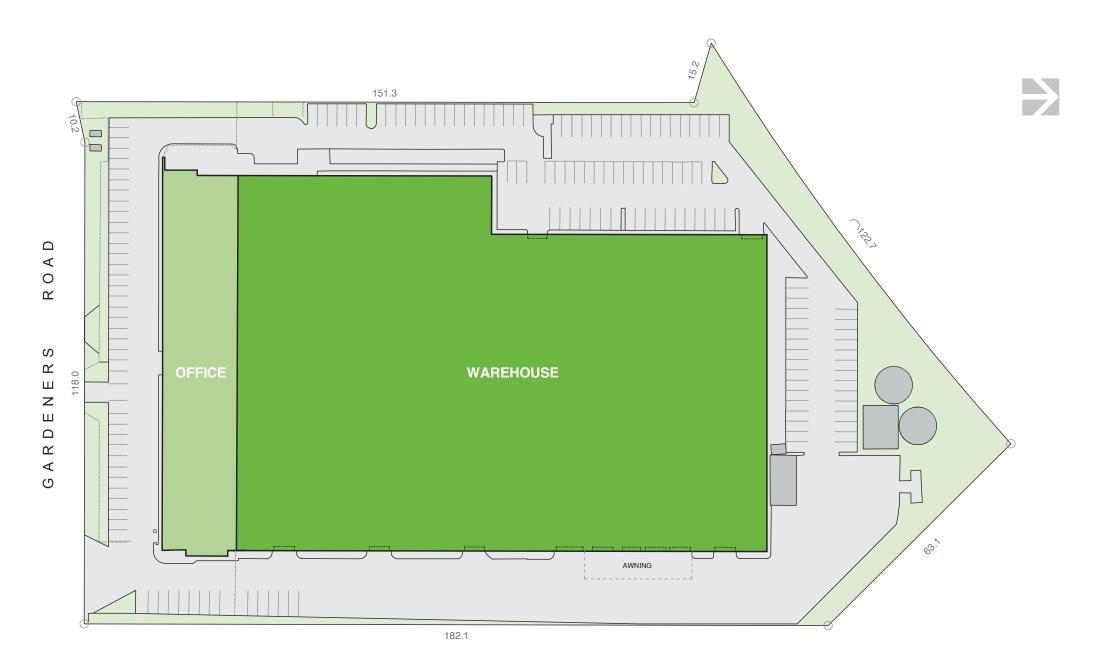

# **Quality** workspace

- + 10,992 sqm high clearance warehouse
- + 11.6m max internal clearance
- + 3,368 sqm office spanning over two floors
- + ESFR sprinklers
- + On-grade and dock access
- + Corporate exposure along Gardeners Road
- + Flexible space from 3,110-14,290 sqm.

\*Track record for industrial fitout design

**BUILDING PLAN – OPTION 1** 

| AREA SCHEDULE | SQ    |
|---------------|-------|
| Ground floor  |       |
| Warehouse 1   | 10,92 |
| Office        | 1,61  |
| First floor   |       |
| Office        | 1,75  |
| Total area    | 14,29 |