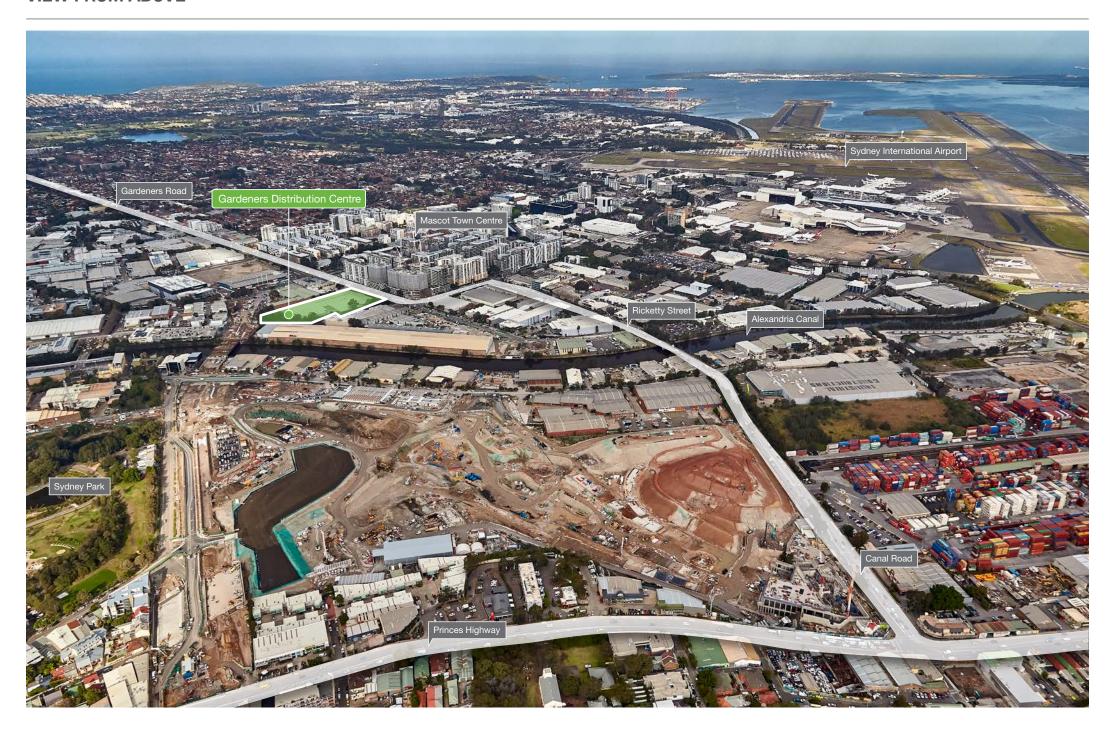

# A clever move

Gardeners Distribution Centre offers users convenient access to Sydney Airport, Port Botany and local amenity. The estate is located less than 1 kilometre to the Princes Highway and 4 kilometres to the Eastern Distributor.

Amenities at Mascot Town Centre include train station, Woolworths, Priceline and an abundance of food options.

# **CENTRALLY CONNECTED**

500M to Mascot Town Centre

**550M** to Mascot Station

6.1KM to M5 Motorway

**9KM** to Sydney CBD

FEATURES