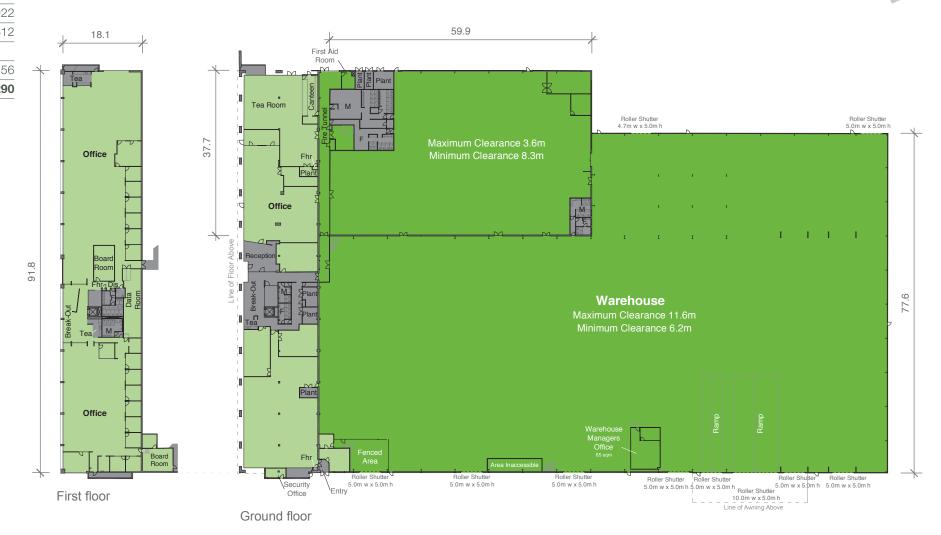

\*Track record for industrial fitout design

**BUILDING PLAN – OPTION 1** 

| AREA SCHEDULE | SQ    |
|---------------|-------|
| Ground floor  |       |
| Warehouse 1   | 10,92 |
| Office        | 1,61  |
| First floor   |       |
| Office        | 1,75  |
| Total area    | 14,29 |