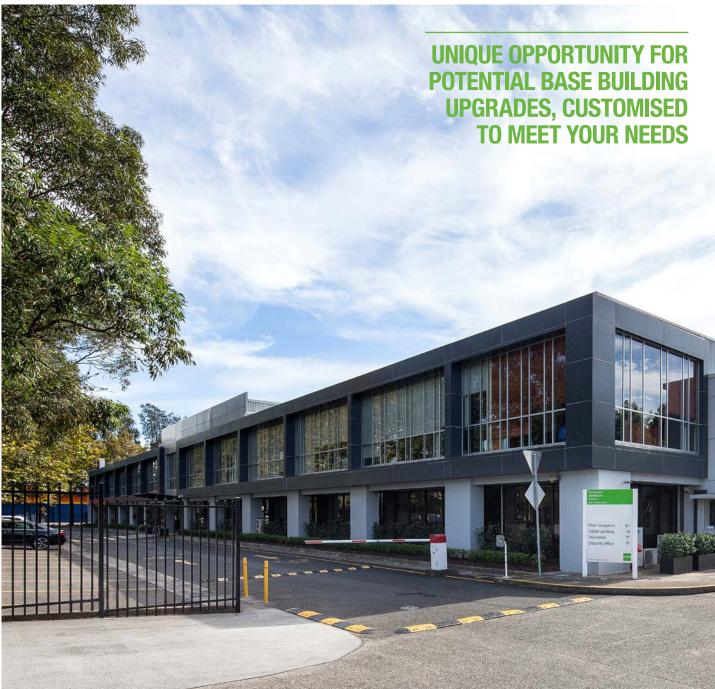

# **Opportunity**

Gardeners Distribution Centre is a quality industrial facility located on Gardeners Road in Mascot. Centrally located, the estate is 9 kilometres from Sydney's CBD and M5 Motorway and 3 kilometres from Sydney Airport.

This is an outstanding opportunity for airport related users or parcel service operators to occupy up to 14,290 sqm of industrial space.

\*Track record for industrial fitout design

VIEW FROM ABOVE