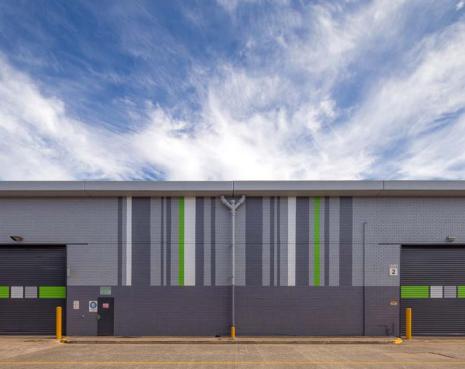

# **Opportunity**

Gardeners Distribution Centre is a quality industrial facility located on Gardeners Road in Mascot. Centrally located, the estate is 9 kilometres from Sydney's CBD and M5 Motorway and 3 kilometres from Sydney Airport.

This is an outstanding opportunity for airport related users or parcel service operators to occupy up to 14,290 sqm of industrial space.

\*Track record for industrial fitout design

VIEW FROM ABOVE

# A clever move

Gardeners Distribution Centre offers users convenient access to Sydney Airport, Port Botany and local amenity. The estate is located less than 1 kilometre to the Princes Highway and 4 kilometres to the Eastern Distributor.