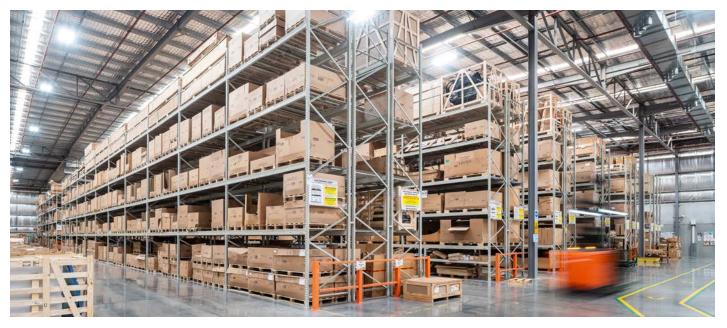

# **Quality** workspace

- + 10,992 sqm high clearance warehouse
- + 11.6m max internal clearance
- + 3,368 sqm office spanning over two floors
- + ESFR sprinklers
- + On-grade and dock access
- + Corporate exposure along Gardeners Road
- + Flexible space from 3,110-14,290 sqm.