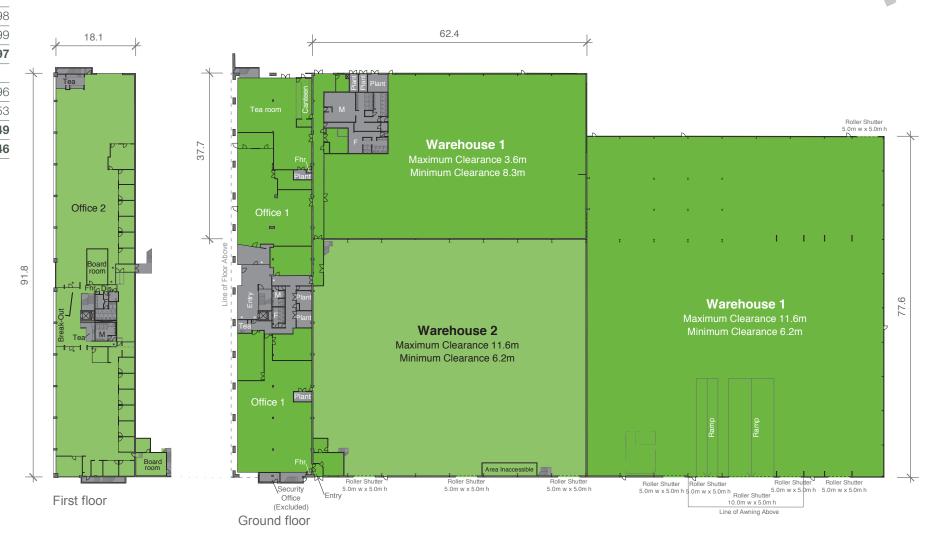

| AREA SCHEDULE       | SQN   |
|---------------------|-------|
| Warehouse 1         |       |
| Warehouse 1         | 7,598 |
| Office 1            | 1,499 |
| Total area          | 9,09  |
| Warehouse 2         |       |
| Warehouse 2         | 3,29  |
| Office 2            | 1,750 |
| Total area          | 5,049 |
| Total building area | 14,14 |