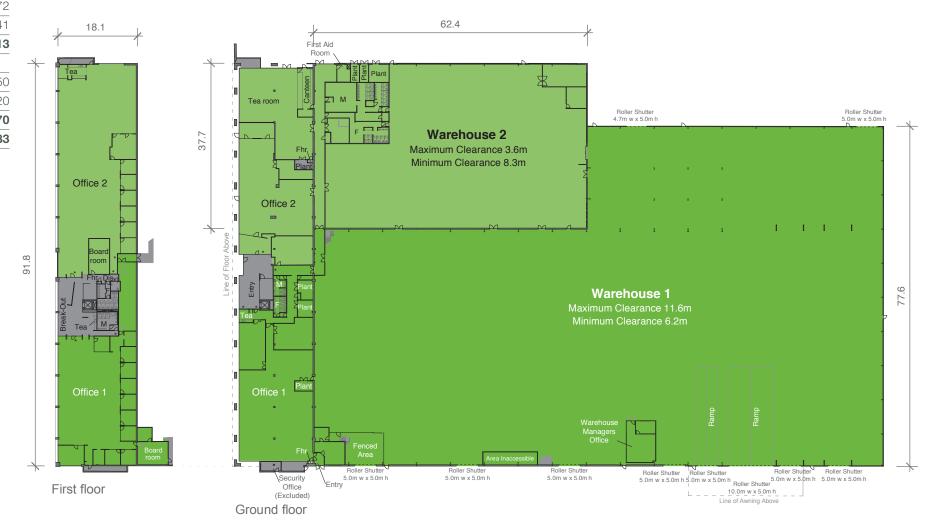

\*Track record for industrial fitout design

**BUILDING PLAN – OPTION 1** 

| AREA SCHEDULE | SQ    |
|---------------|-------|
| Ground floor  |       |
| Warehouse 1   | 10,92 |
| Office        | 1,61  |
| First floor   |       |
| Office        | 1,75  |
| Total area    | 14,29 |