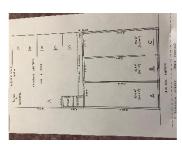

## Offers to lease being accepted

RETAIL
COMMERCIAL LEASE
SITE 405m2 Int 150m2
One way glass frontage
Three separate shops on
1 title each area of
approx. 59.4m2
GROUND FLOOR
ACCESS
Air Conditioning

Male and Female Toilet

## FOR LEASE 6 LINCOLN STREET STRATHPINE 4500

Retail/Commercial opportunity Land area: 405m2
Total lettable area 150m2, approx This is an ideal opportunity for the astute entrepreneur and also a great opportunity to occupy and generate income.