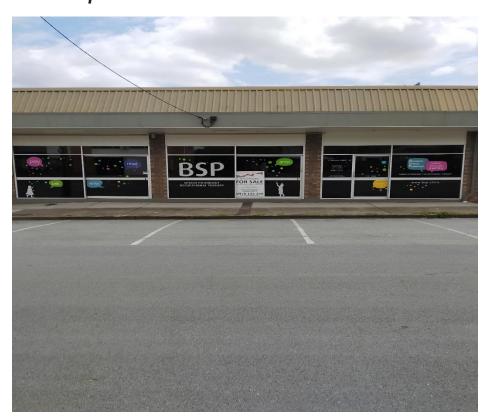

## Offers to lease being accepted

RETAIL
COMMERCIAL LEASE
SITE 405m2 Int 150m2
One way glass frontage
Three separate shops on
1 title each area of
approx. 59.4m2
GROUND FLOOR
ACCESS
Air Conditioning

Male and Female Toilet

## FOR LEASE 6 LINCOLN STREET STRATHPINE 4500

Retail/Commercial opportunity Land area: 405m2
Total lettable area 150m2, approx This is an ideal opportunity for the astute entrepreneur and also a great opportunity to occupy and generate income.

Additional Information: located in suburban Strathpine, a north side residential and commercial area approximately 18 radial km from the Brisbane cbd. Located in a busy residential precinct around the corner from the Strathpine State School this property will be ideal for a small business owner who wants to run their own show or for an astute investor.