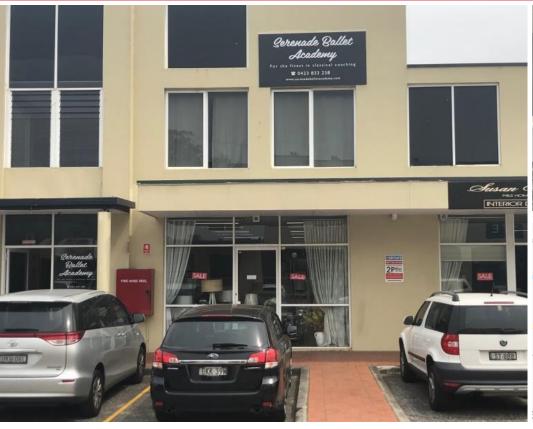

## 8 Karalta Road ERINA

## **Description:**

This premises offers a regular shape, nice wide glass shop front and parking outside the entry.

Other features include air-conditioning, kitchen amenities and commercial grade carpet.

This shop offers an affordable rent, great position close to Fountain Plaza and signage/advertising opportunities to Karalta Road.

- Allocated parking
- Good neighbours
- Fitted out