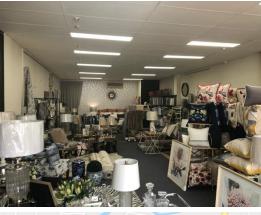

## **Description:**

This premises offers a regular shape, nice wide glass shop front and parking outside the entry.

Other features include air-conditioning, kitchen amenities and commercial grade carpet.

This shop offers an affordable rent, great position close to Fountain Plaza and signage/advertising opportunities to Karalta Road.

- Allocated parking
- Good neighbours
- Fitted out