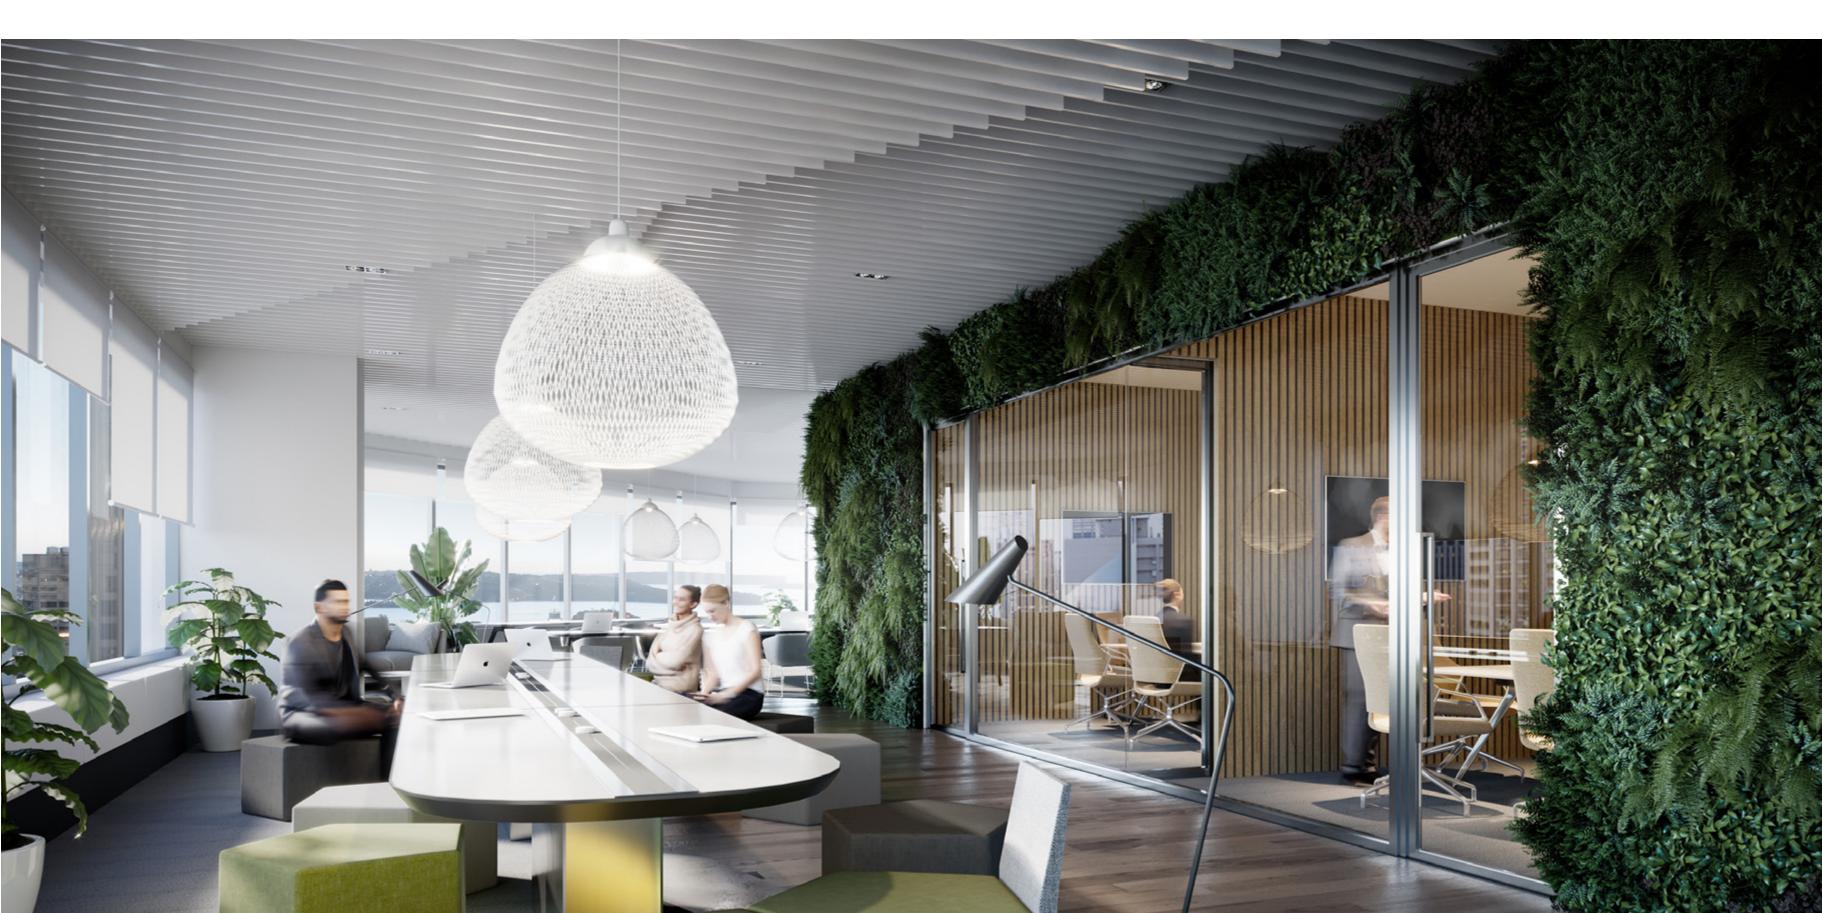

## POSITION YOURSELF FOR THE FUTURE

**320 Pitt** provides expansive 360° views of Hyde Park, Sydney Harbour, Darling Harbour and beyond.

Stunning sweeping views and an abundance of natural light will create an inspiring workspace and a beautiful outlook. Coupled with large, column-free and customisable floor-plates, **320 Pitt** will provide space where your team will thrive.

### NEW VISION ELEVATED OPPORTUNITY

**320 Pitt** will reward first-movers; those who recognise the value-proposition and the blank canvas that the building offers.

The transformation of the building and the precinct provides unparalleled opportunities for forward-thinking businesses.

# MAXIMUM FLEXIBILITY

The repositioned **320 Pitt** offers 28,862 sqm of contiguous office space across 29 levels, with floor connectivity and large, column-free floor plates with a central core providing your business maximum flexibility.