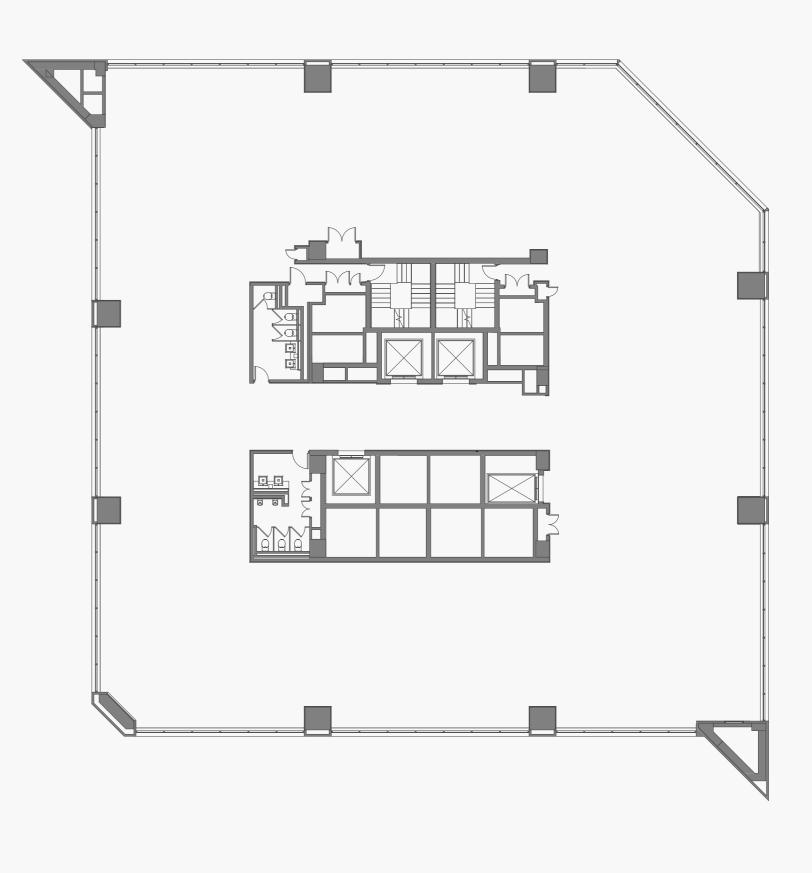

#### **FLOOR PLAN**

#### **TYPICAL FLOORPLAN**

ENQUIRE

BACK TO TOP ^

**〈 PREVIOUS** 

NEXT >

# MAXIMUM FLEXIBILITY

The repositioned **320 Pitt** offers 28,862 sqm of contiguous office space across 29 levels, with floor connectivity and large, column-free floor plates with a central core providing your business maximum flexibility.