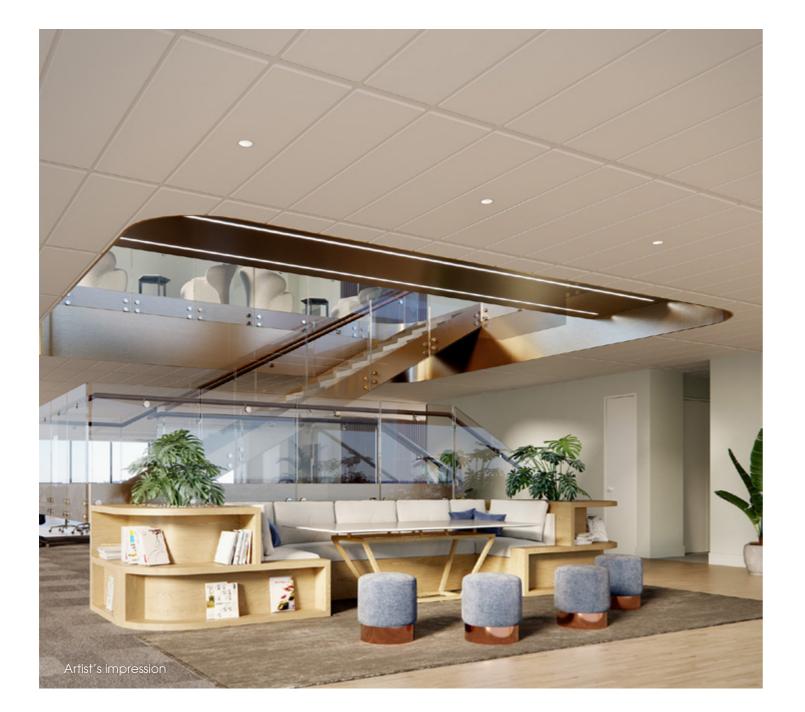

# MAXIMUM FLEXIBILITY

The repositioned **320 Pitt** offers 28,862 sqm of contiguous office space across 29 levels, with floor connectivity and large, column-free floor plates with a central core providing your business maximum flexibility.

A separate and secure ground floor entrance also provides a point-of-difference for businesses who value a dedicated lift lobby and street access.

The building has a 4.5-star NABERS Energy rating, representing excellent environmental building performance.