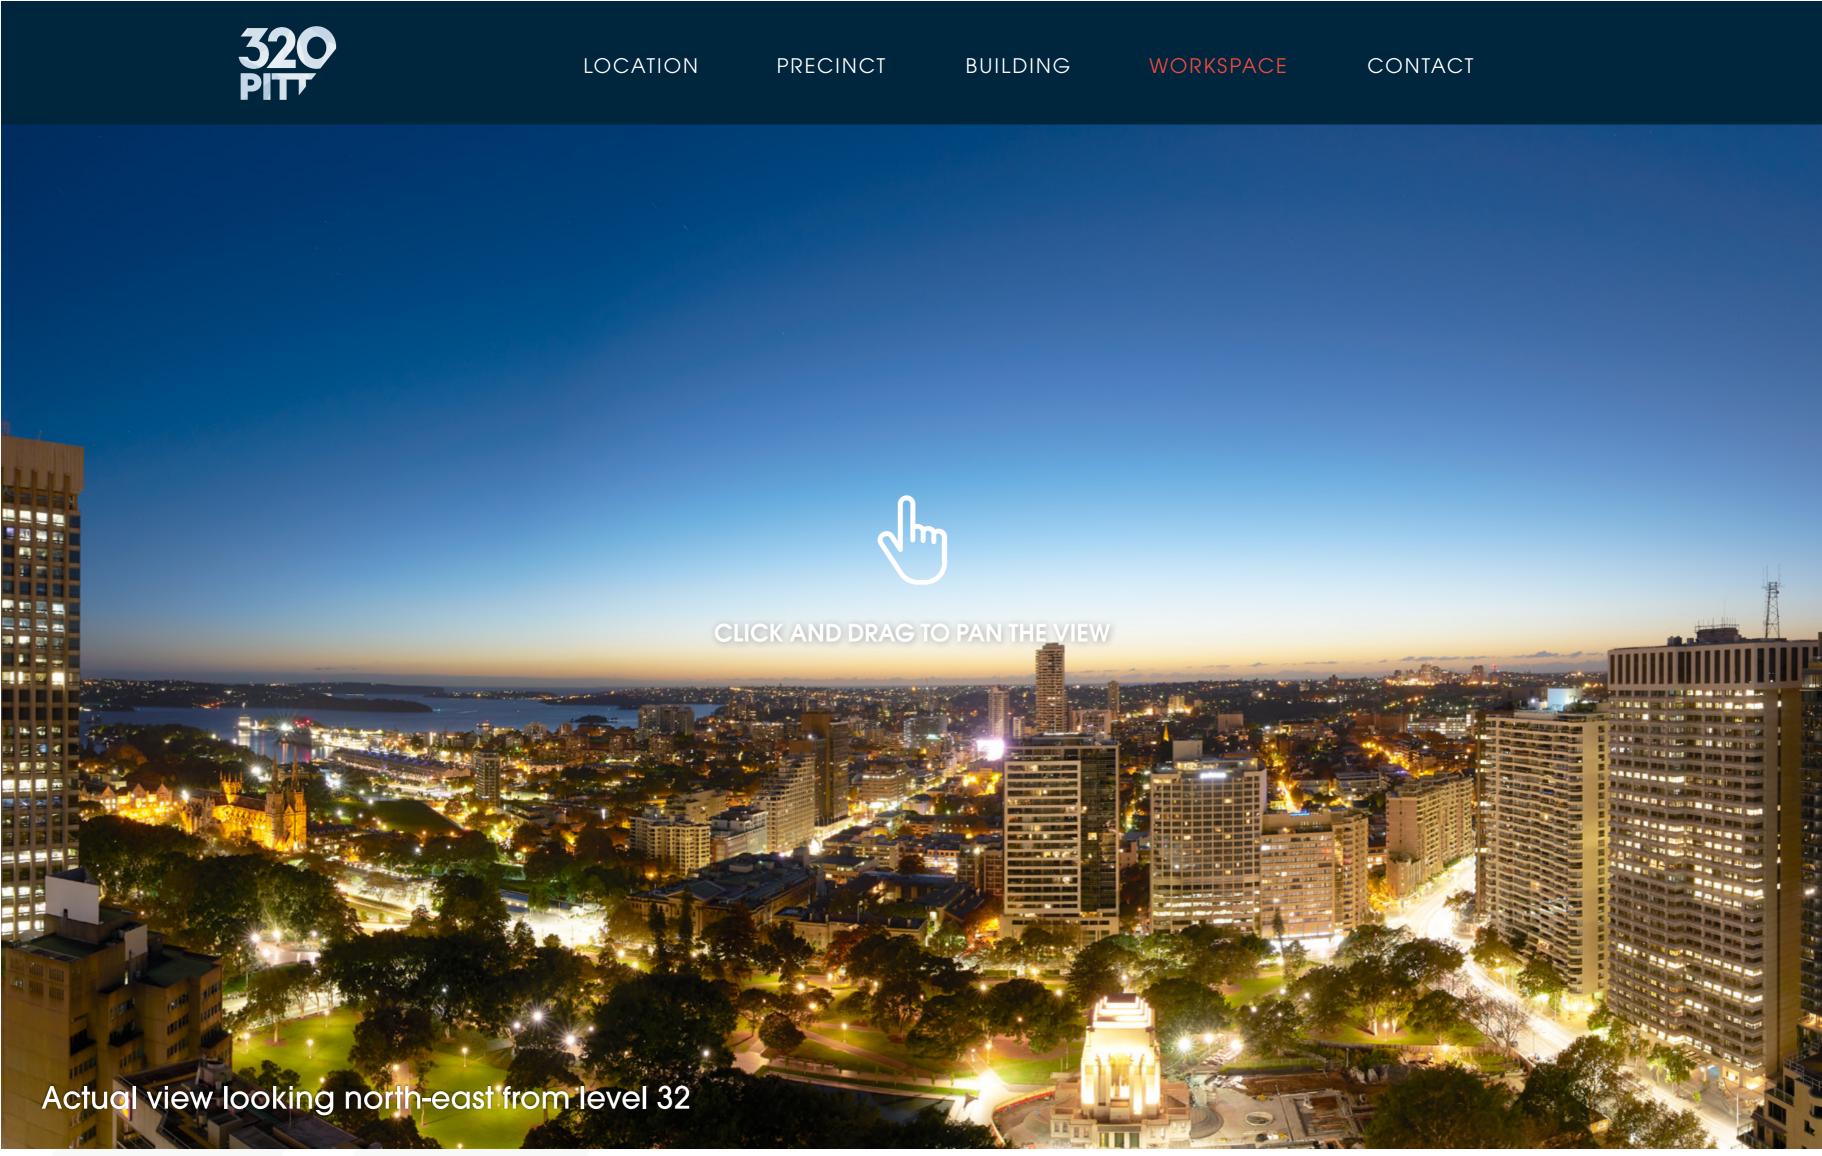

## POSITION YOURSELF FOR THE FUTURE

**320 Pitt** provides expansive 360° views of Hyde Park, Sydney Harbour, Darling Harbour and beyond.

Stunning sweeping views and an abundance of natural light will create an inspiring workspace and a beautiful outlook. Coupled with large, column-free and customisable floor-plates, **320 Pitt** will provide space where your team will thrive.

### NEW VISION ELEVATED OPPORTUNITY

**320 Pitt** will reward first-movers; those who recognise the value-proposition and the blank canvas that the building offers.

The transformation of the building and the precinct provides unparalleled opportunities for forward-thinking businesses.