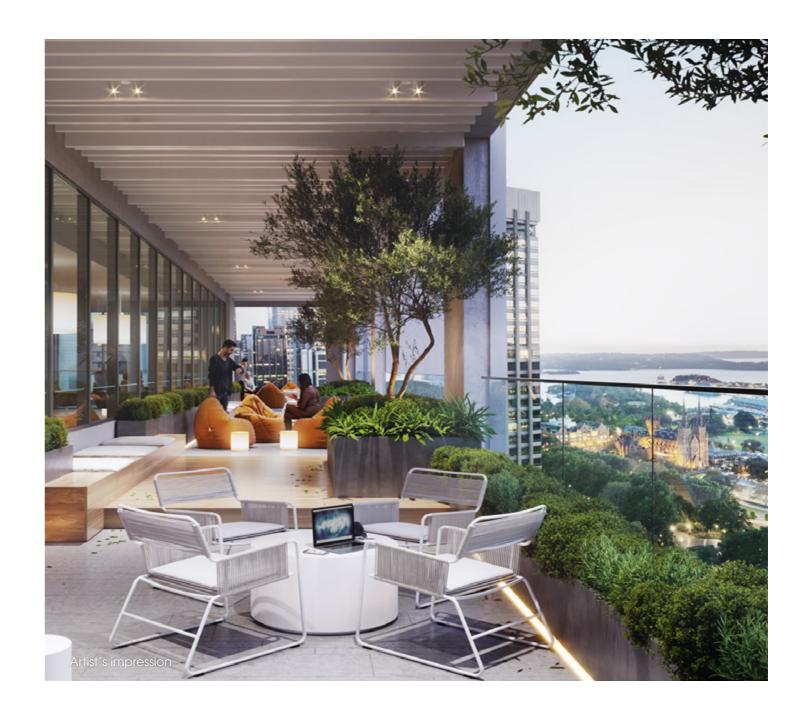

# MAXIMUM FLEXIBILITY

The repositioned **320 Pitt** offers 28,862 sqm of contiguous office space across 29 levels, with floor connectivity and large, column-free floor plates with a central core providing your business maximum flexibility.

A separate and secure ground floor entrance also provides a point-of-difference for businesses who value a dedicated lift lobby and street access.

The building has a 4.5-star NABERS Energy rating, representing excellent environmental building performance.