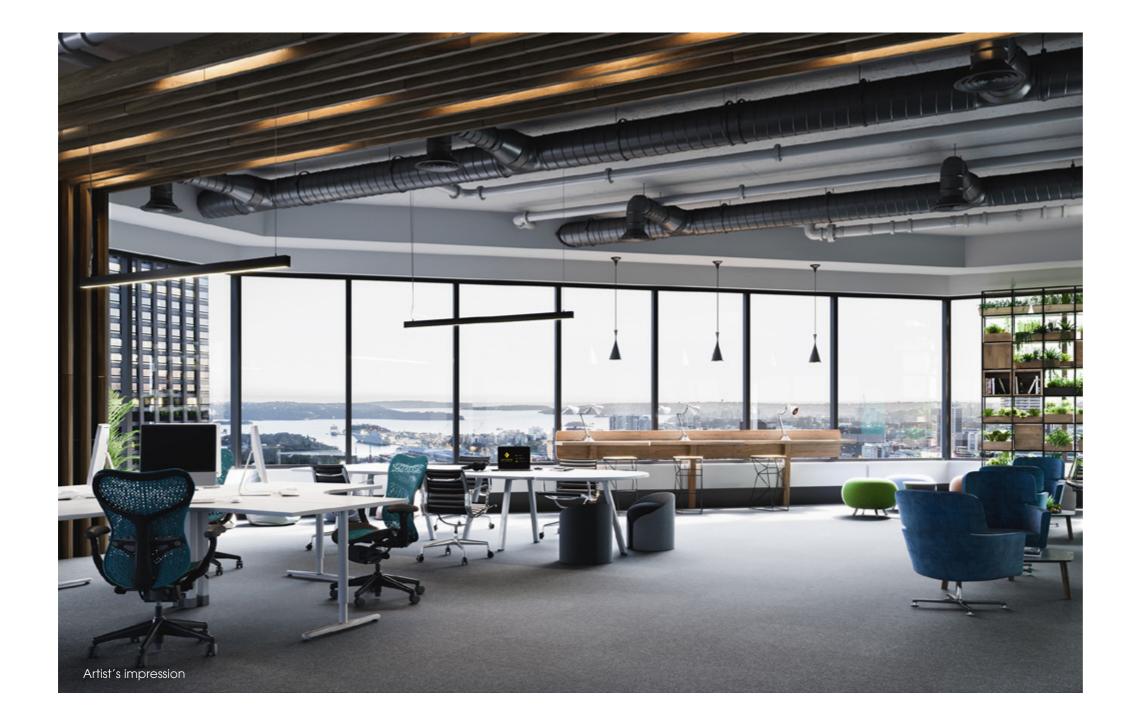

## POSITION YOURSELF FOR THE FUTURE

**320 Pitt** provides expansive 360° views of Hyde Park, Sydney Harbour, Darling Harbour and beyond.

Stunning sweeping views and an abundance of natural light will create an inspiring workspace and a beautiful outlook. Coupled with large, column-free and customisable floor-plates, **320 Pitt** will provide space where your team will thrive.

# MAXIMUM FLEXIBILITY

The repositioned **320 Pitt** offers 28,862 sqm of contiguous office space across 29 levels, with floor connectivity and large, column-free floor plates with a central core providing your business maximum flexibility.