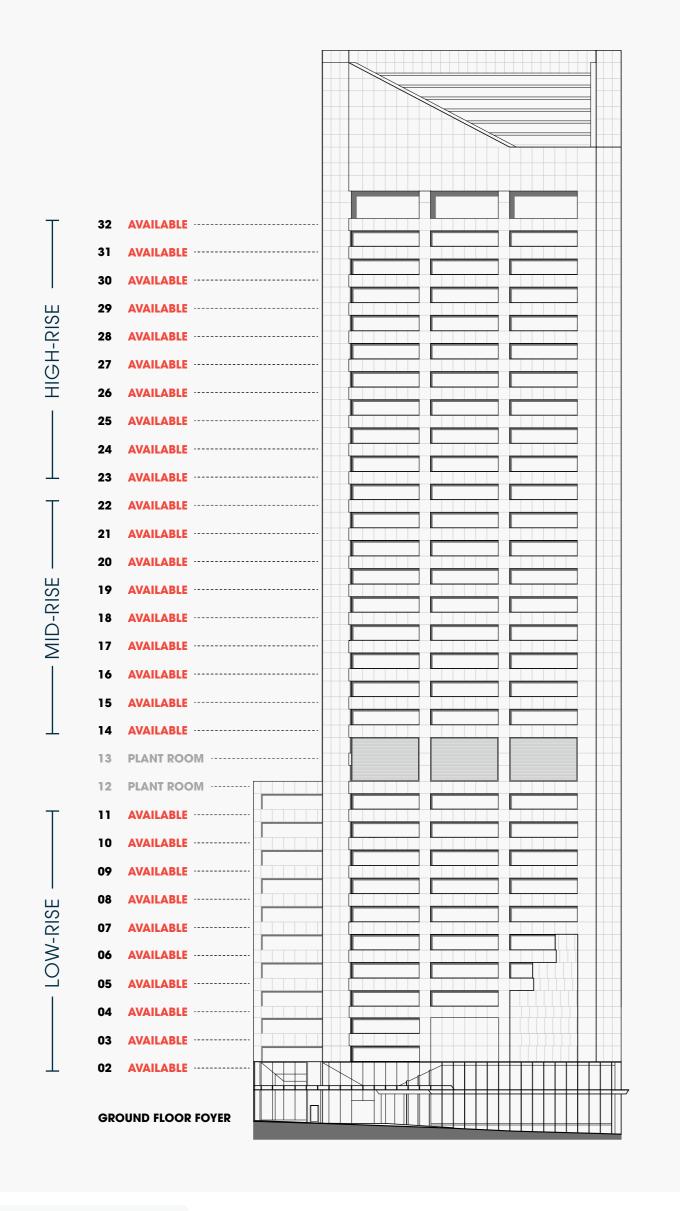

### **BUILDING AVAILABILITY**

# MAXIMUM FLEXIBILITY

The repositioned **320 Pitt** offers 28,862 sqm of contiguous office space across 29 levels, with floor connectivity and large, column-free floor plates with a central core providing your business maximum flexibility.