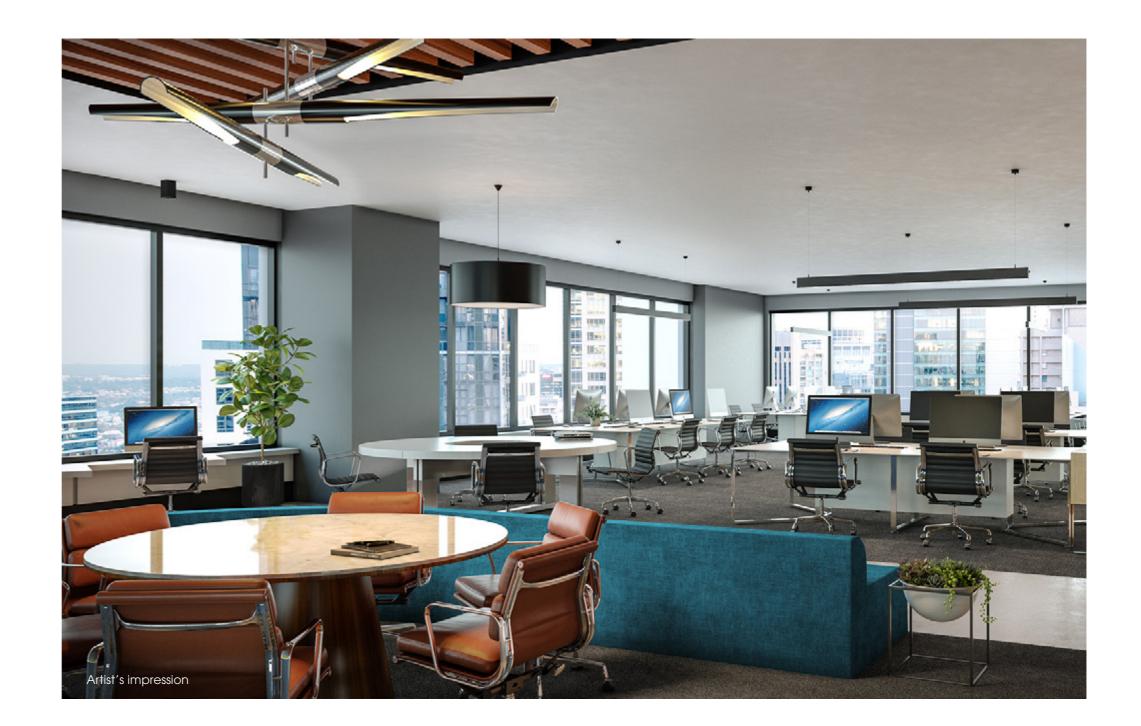

## POSITION YOURSELF FOR THE FUTURE

**320 Pitt** provides expansive 360° views of Hyde Park, Sydney Harbour, Darling Harbour and beyond.

Stunning sweeping views and an abundance of natural light will create an inspiring workspace and a beautiful outlook. Coupled with large, column-free and customisable floor-plates, **320 Pitt** will provide space where your team will thrive.

# MAXIMUM FLEXIBILITY

The repositioned **320 Pitt** offers 28,862 sqm of contiguous office space across 29 levels, with floor connectivity and large, column-free floor plates with a central core providing your business maximum flexibility.