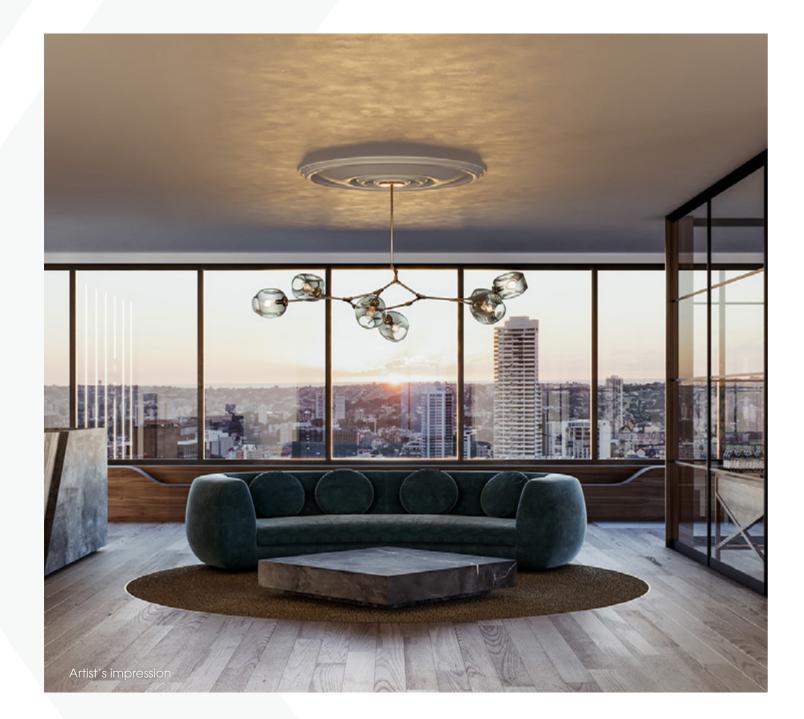

## POSITION YOURSELF FOR THE FUTURE

**320 Pitt** provides expansive 360° views of Hyde Park, Sydney Harbour, Darling Harbour and beyond.

Stunning sweeping views and an abundance of natural light will create an inspiring workspace and a beautiful outlook. Coupled with large, column-free and customisable floor-plates, **320 Pitt** will provide space where your team will thrive.

### NEW VISION ELEVATED OPPORTUNITY

**320 Pitt** will reward first-movers; those who recognise the value-proposition and the blank canvas that the building offers.

The transformation of the building and the precinct provides unparalleled opportunities for forward-thinking businesses.