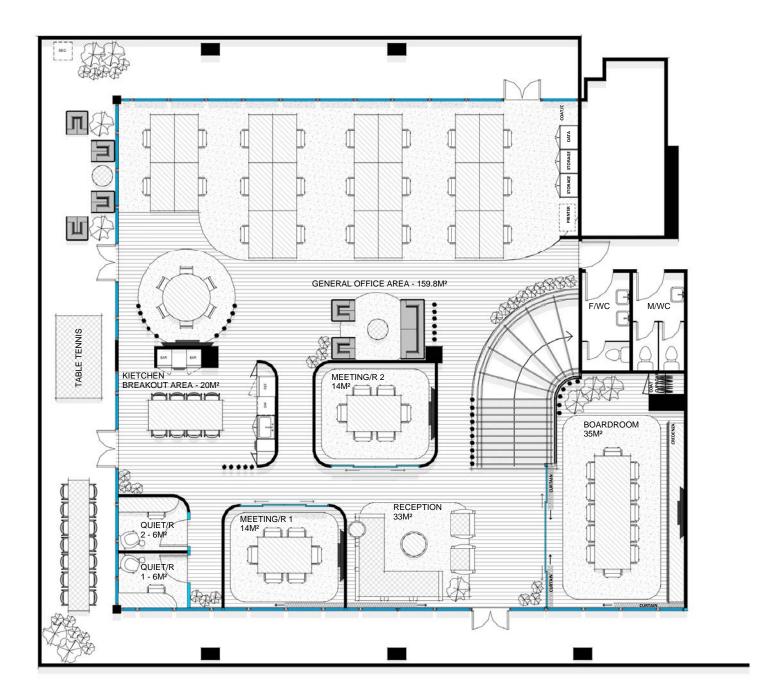

## Level 31

NLA: 288 m<sup>2</sup>

- Bligh Street Sky Garden the only office penthouse of its kind in the heart of Sydney's financial hub
- Private wraparound rooftop balcony with sweeping city views
- Spacious reception
- Fully-fitted kitchen and breakout area
- · Large 12 seater boardroom
- x 2 meeting rooms

- x 1 executive office (optional)
- x 2 quiet rooms
- Open plan with up to 22 workstations
- · Private gym and squash court
- End of trip facilities, including towel service
- Excellent transport links