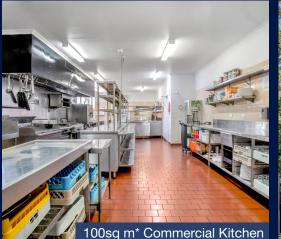

## **Property Details**

- Light-filled and expansive 280sq m\* foyer restaurant
- Situated on the ground floor of 88 room 'Quality Hotel' Carlton
- Fully fitted 100sq m\* commercial kitchen
- Offers exceptional frontage and exposure to Royal Parade
- On-site parking and private delivery access
- Align with 'Choice Hotels' one of the largest international hotel chains providing more than 200 hotels across Australia and New Zealand
- Fantastic opportunity to exclusively cater to hotel visitors, Parkville residents and Melbourne/Monash University