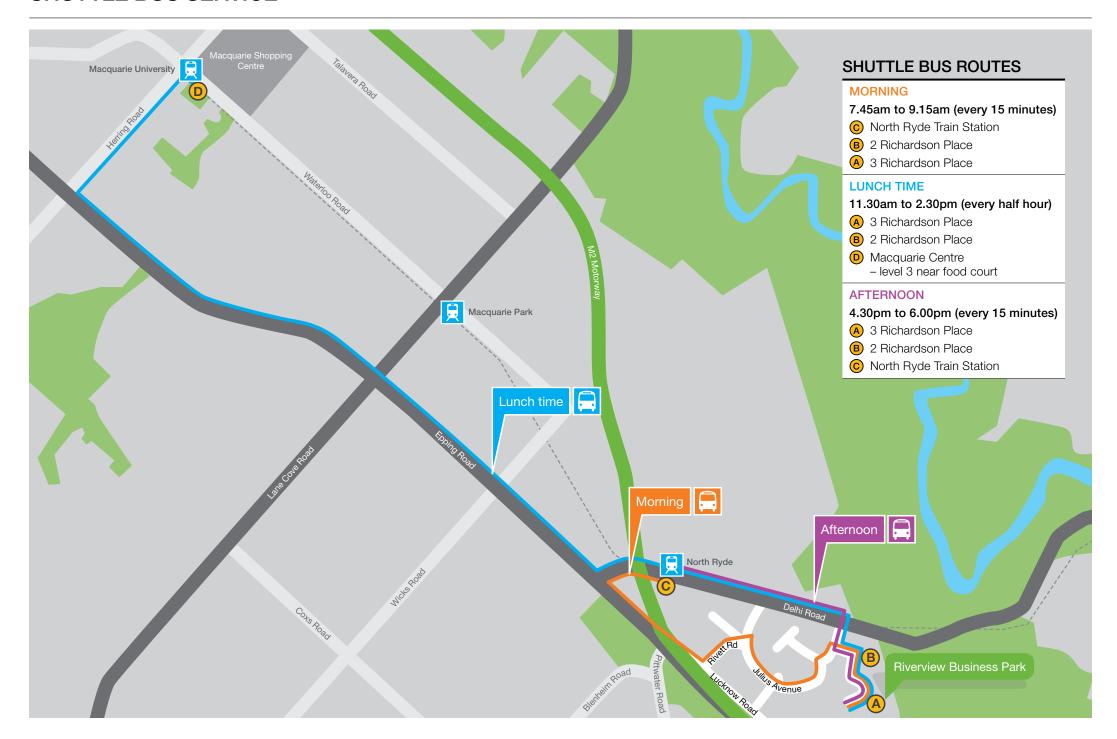

### Buses

Bus routes to Chatswood and Parramatta stop on nearby Delhi Road. A complimentary shuttle bus service provides return transport from Riverview Business Park to Macquarie Park during lunch time.