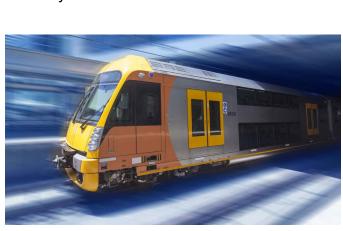

## Sydney Metro Northwest

The new \$7.3 billion Sydney Metro Northwest line is now open, connecting Sydney's Hills District to Chatswood via Macquarie Park.

The line includes eight new stations from Tallawong near Rouse Hill to Epping, with the five existing stations from Epping to Chatswood upgraded to reach next-generation metro standards.

Commuters can now enjoy train services every four minutes during peak times and an extra 4,000 commuter car parking spaces.

FEATURES