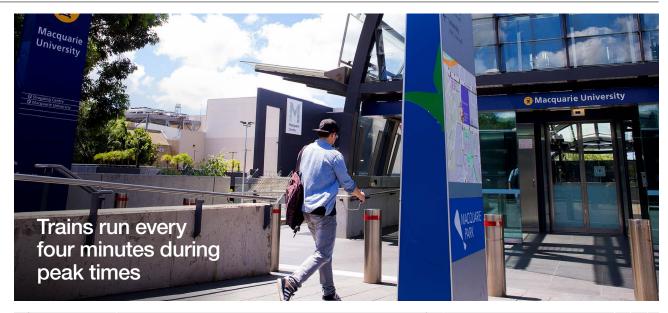

## Sydney Metro Northwest

The new \$7.3 billion Sydney Metro Northwest line is now open, connecting Sydney's Hills District to Chatswood via Macquarie Park.

The line includes eight new stations from Tallawong near Rouse Hill to Epping, with the five existing stations from Epping to Chatswood upgraded to reach next-generation metro standards.

Commuters can now enjoy train services every four minutes during peak times and an extra 4,000 commuter car parking spaces.

FEATURES