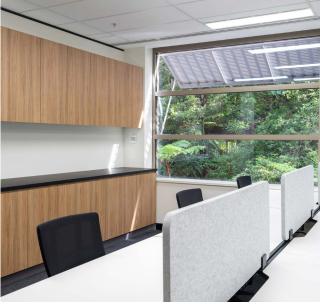

# Modern

- + 105 sqm open plan office space available
- + Floor to ceiling windows, providing abundant natural light and views of natural bushland
- + Generous basement parking
- + End of trip facilities, including bike racks and showers / change rooms
- + 4-star NABERS energy rating.