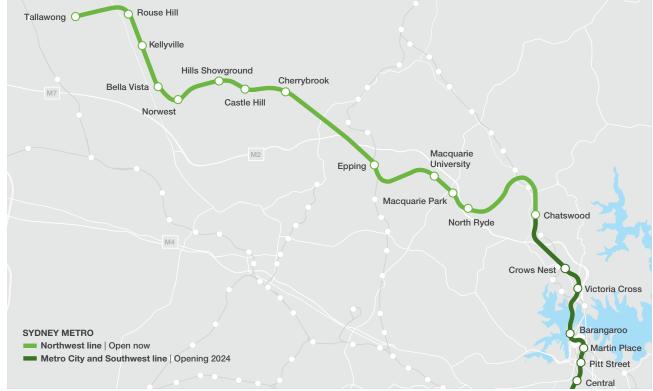

### **Trains**

The estate benefits from the new Sydney Metro Northwest line, which connects the nearby North Ryde station to Rouse Hill and Chatswood.

200M to nearest bus

900M to nearest train

1KM to M2 Motorway

## Sydney Metro Northwest

The new \$7.3 billion Sydney Metro Northwest line is now open, connecting Sydney's Hills District to Chatswood via Macquarie Park.

The line includes eight new stations from Tallawong near Rouse Hill to Epping, with the five existing stations from Epping to Chatswood upgraded to reach next-generation metro standards.

Commuters can now enjoy train services every four minutes during peak times and an extra 4,000 commuter car parking spaces.

FEATURES