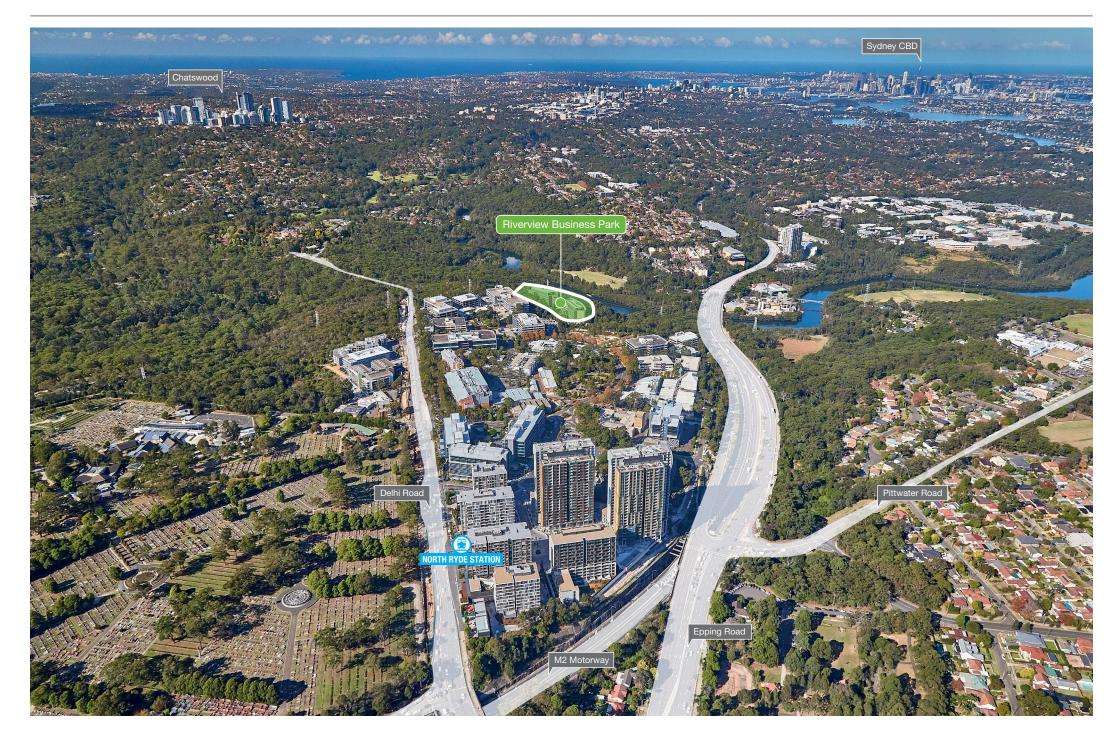

# A positive not outlook

Riverview Business Park offers modern office suites overlooking Lane Cove River and the National Park in North Ryde. The estate features an on-site café and ample car parking, and is located within close proximity to public transport and local amenities.

### Car

Sydney's CBD can be easily accessed from Riverview Business Park via the Lane Cove Tunnel. On/off ramps to the M2 Motorway also offer convenient access to the Hills District. and ample on-site parking is available.

### Buses

Bus routes to Chatswood and Parramatta stop on nearby Delhi Road. A complimentary shuttle bus service provides return transport from Riverview Business Park to Macquarie Park during lunch time.

### **Trains**

The estate benefits from the new Sydney Metro Northwest line, which connects the nearby North Ryde station to Rouse Hill and Chatswood.

200M to nearest bus

900M to nearest train

1KM to M2 Motorway

4.3KM to Macquarie Centre

**14KM** to Sydney CBĎ

AMENITY