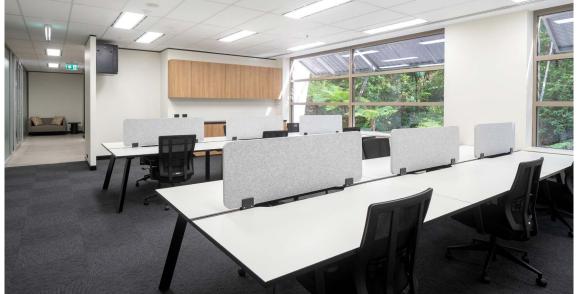

# Modern

- + 105 sqm open plan office space available
- + Floor to ceiling windows, providing abundant natural light and views of natural bushland
- + Generous basement parking
- + End of trip facilities, including bike racks and showers / change rooms
- + 4-star NABERS energy rating.