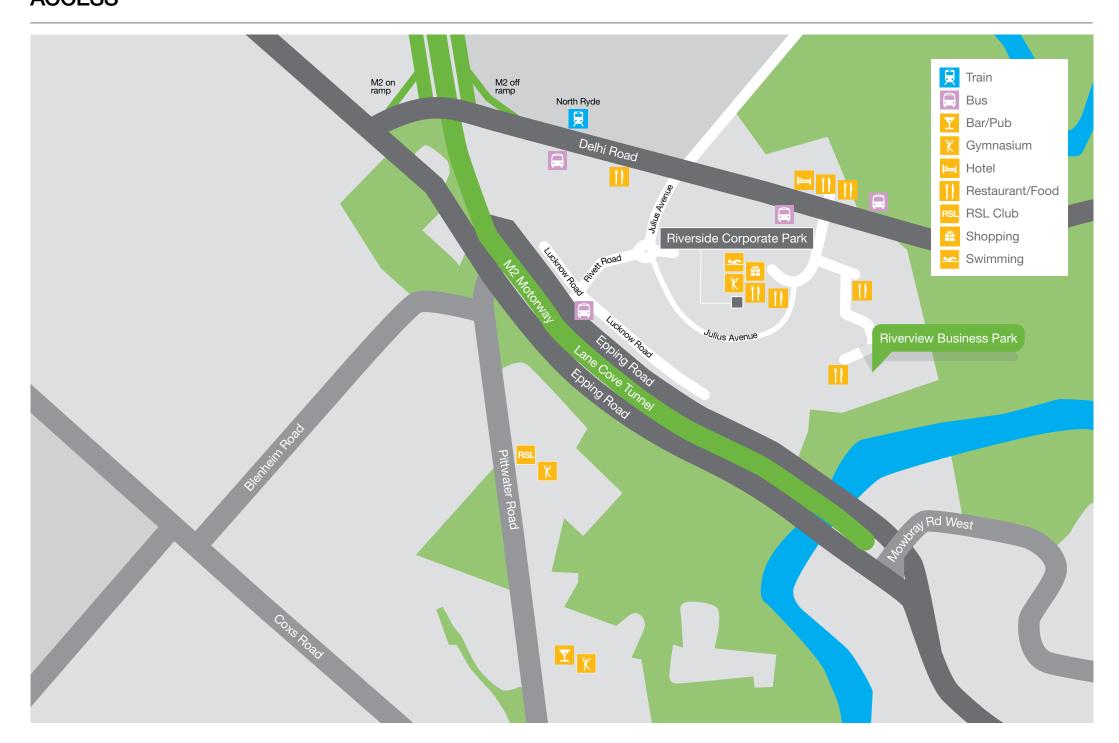

### Car

Sydney's CBD can be easily accessed from Riverview Business Park via the Lane Cove Tunnel. On/off ramps to the M2 Motorway also offer convenient access to the Hills District. and ample on-site parking is available.

### Buses

Bus routes to Chatswood and Parramatta stop on nearby Delhi Road. A complimentary shuttle bus service provides return transport from Riverview Business Park to Macquarie Park during lunch time.

### **Trains**

The estate benefits from the new Sydney Metro Northwest line, which connects the nearby North Ryde station to Rouse Hill and Chatswood.

200M to nearest bus

900M to nearest train

1KM to M2 Motorway

4.3KM to Macquarie Centre

**14KM** to Sydney CBĎ

AMENITY

# More than a workplace

North Ryde offers a variety of local amenities, conveniently located in close proximity to Riverview Business Park.

Choose from local restaurants and cafés, and enjoy convenient access to shops, a newsagency, ATM, swimming pool and tennis court at the nearby Riverside Corporate Park.