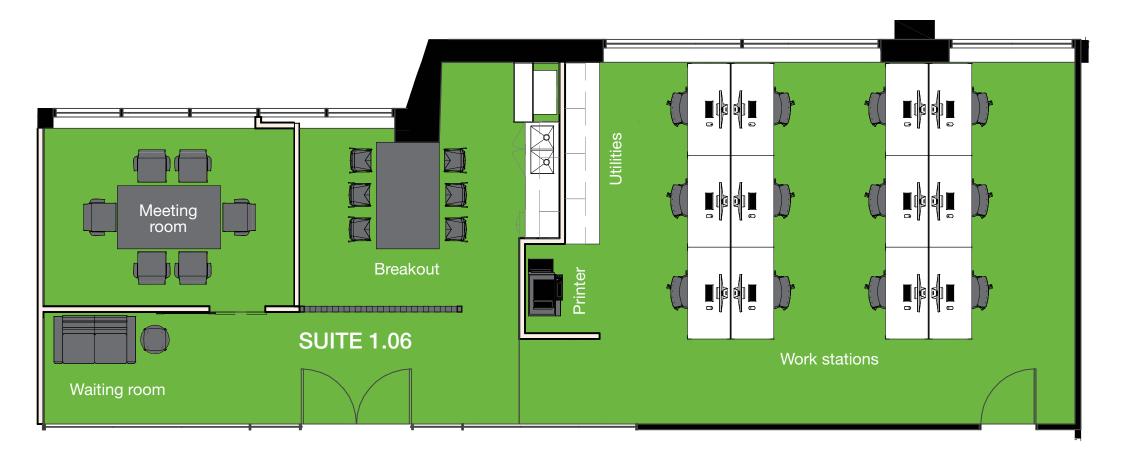

10

Create your new corporate headquarters

| AREA SCHEDULE | SQN |
|---------------|-----|
| Office        | 108 |