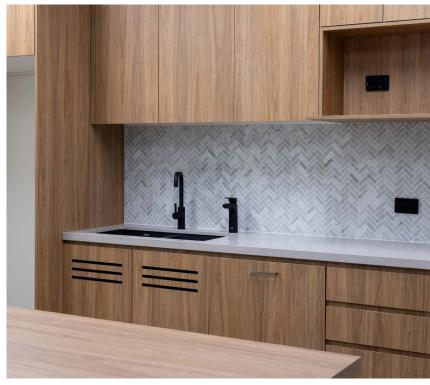

# Modern

- + 105 sqm open plan office space available
- + Floor to ceiling windows, providing abundant natural light and views of natural bushland
- + Generous basement parking
- + End of trip facilities, including bike racks and showers / change rooms
- + 4-star NABERS energy rating.