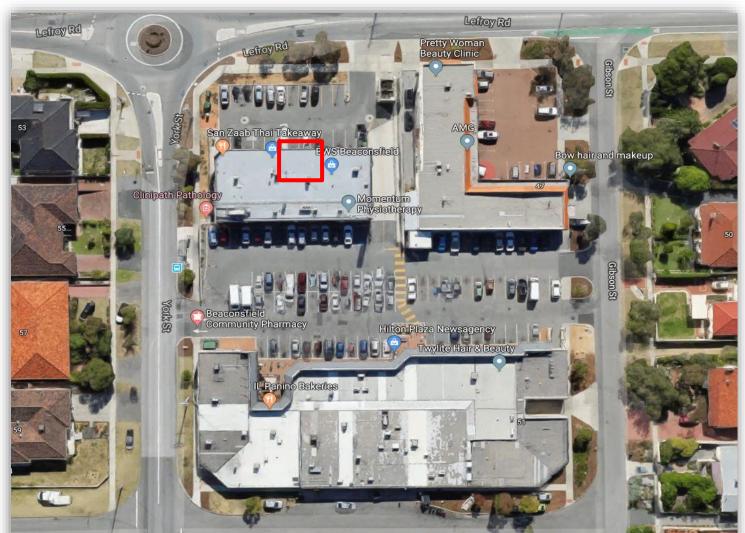

## **RETAIL PREMISES AVAILABLE!**

This premises offers the convenience of location and will suit a retail or take away store; the store is situated most favourably and offers excellent exposure onto Lefroy Road.