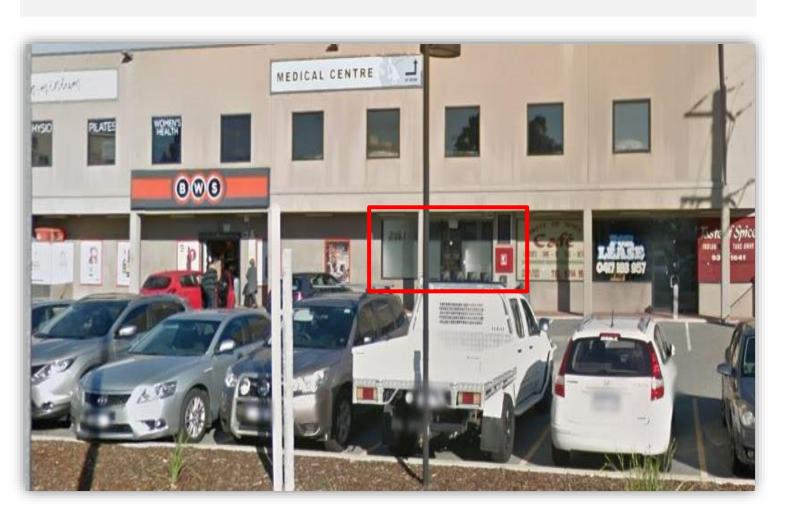

### **RIGHT NEXT DOOR TO BWS!**

## **RETAIL PREMISES AVAILABLE!**

This premises offers the convenience of location and will suit a retail or take away store; the store is situated most favourably and offers excellent exposure onto Lefroy Road.