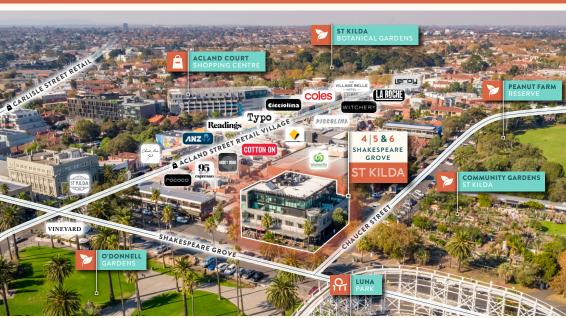

## PRIME AND AFFORDABLE RETAIL INVESTMENTS



FOR IMMEDIATE PRIVATE SALE

savills

## PREMIUM RETAIL INVESTMENTS SITUATED WITHIN ICONIC ST KILDA TOURIST PRECINCT



## FOR IMMEDIATE PRIVATE SALE





586
SHAKESPEARE GROVE



Prominent 149sq m\* retail property

Leased to popular eatery 'Bay City Burrito'

5+5+5 year lease from August 2019

Current Net Rental: \$118,660pa\* plus GST and outgoings

Fixed annual 3% rental increases

Includes secure basement car parking for one car

High profile 89sq m\* retail property

Leased to renowned tenant 'Gyoza King'

5+5 year lease from December 2018

Current Net Rental: \$82,400pa\* plus GST and outgoings (from Dec. 2019)

Fixed annual 3% rental increases

Two shops on two titles sold together

Includes secure basement car parking for two cars

\*Approx



0402 011 266 | npeden@savills.com.au

MARK STAFFORD

0404 401 053 | mstafford@savills.com.au

DOROTHY HE 何颖瑶

0430 183 889 | dhe@savills.com.au



AVILLS MELBOURNE - THE MARKET LEADER IN T