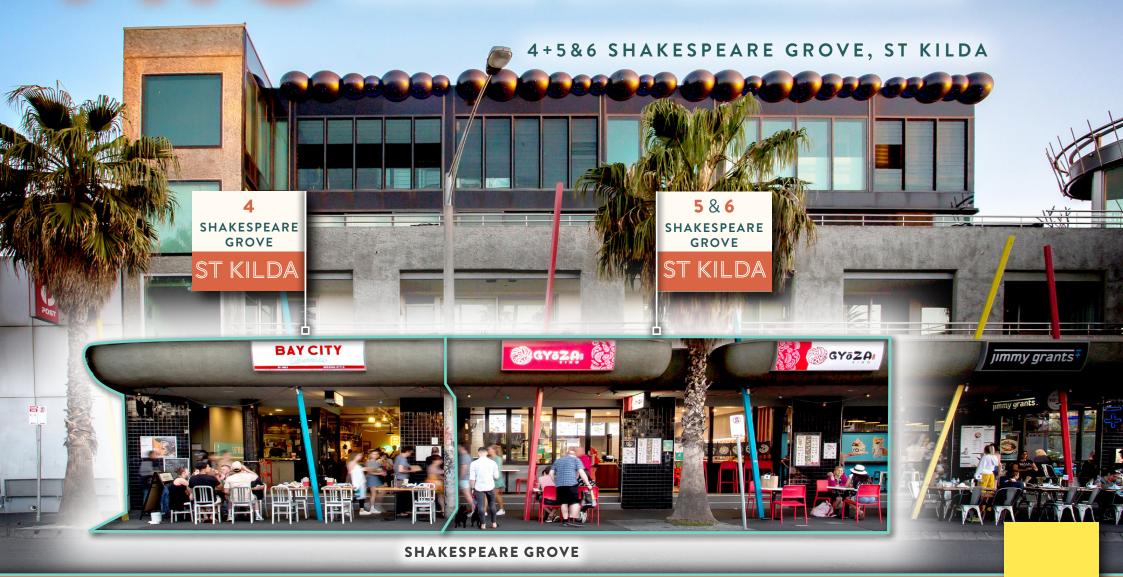

## FOR IMMEDIATE PRIVATE SALE

586
SHAKESPEARE GROVE

Prominent 149sq m\* retail property

Leased to popular eatery 'Bay City Burrito'

5+5+5 year lease from August 2019

Current Net Rental: \$118,660pa\* plus GST and outgoings

Fixed annual 3% rental increases

Includes secure basement car parking for one car

High profile 89sq m\* retail property

Leased to renowned tenant 'Gyoza King'

5+5 year lease from December 2018

Current Net Rental: \$82,400pa\* plus GST and outgoings (from Dec. 2019)

Fixed annual 3% rental increases

Two shops on two titles sold together

Includes secure basement car parking for two cars

\*Approx

0402 011 266 | npeden@savills.com.au

MARK STAFFORD

0404 401 053 | mstafford@savills.com.au