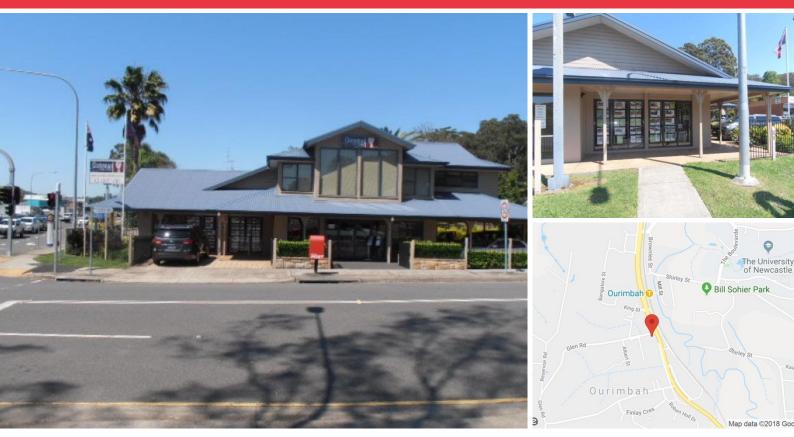

## Suite 1 33 Pacific Highway OURIMBAH

Ideal For Medical Or Similar Uses

**Area m<sup>2</sup>:** 70

Rent \$/m<sup>2</sup>: \$471

Rent pa: \$33,000 Per Annum Net + GST

Net/Gross: Net

**GST:** Exclusive

Parking: 2

#### Location:

Positioned on the busy Pacific Highway in the heart of Ourimbah at the signal controlled intersection with Glen Street, next to the Ourimbah shopping village and just across from Ourimbah Train Station.

#### **Description:**

Perfectly located professional, ground floor office space with exposure to two busy road fronts!

The 70sqm (approx.) partially partitioned office has its own amenities, level access and parking for 2 cars.

Don't miss out on an opportunity in this popular location!

- Highway exposure
- Corner position
- On-site parking