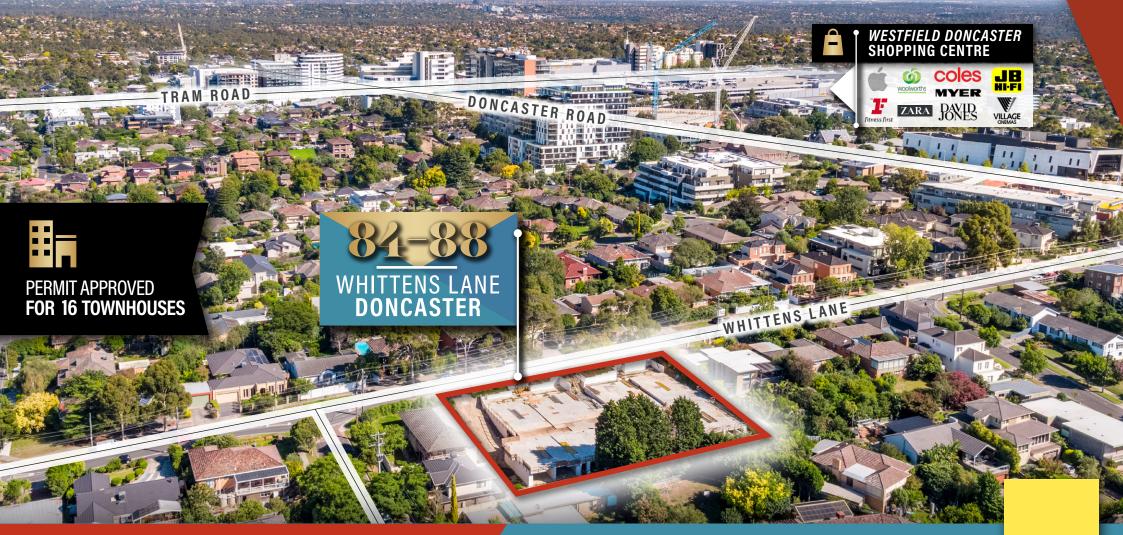

# **CENTRAL DONCASTER TOWNHOUSE SITE**

# PERMIT APPROVED TOWNHOUSE PROJECT

## IN SOUGHT AFTER CENTRAL DONCASTER

#### Large site of 2,272sq m\*

- Prominent 54 metre\* frontage to Whittens Lane
- Permit for 16 contemporary townhouses ranging from 2-4 bedrooms in design
- Project commenced and fully documented with basement already completed and building surveyor approved
- A superb location close to Westfield Doncaster Shopping Centre
- Walking distance to local schools, public transport options and a variety of parks and recreational facilities
- Convenient access to the Eastern Freeway providing easy access to the CBD
- A thoughtfully designed townhouse project within one of Melbourne's most sought after locations!