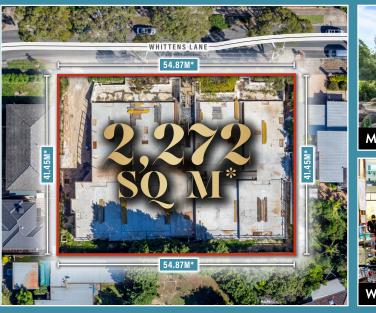

#### Large site of 2,272sq m\*

- Prominent 54 metre\* frontage to Whittens Lane
- Permit for 16 contemporary townhouses ranging from 2-4 bedrooms in design
- Project commenced and fully documented with basement already completed and building surveyor approved
- A superb location close to Westfield Doncaster Shopping Centre
- Walking distance to local schools, public transport options and a variety of parks and recreational facilities
- Convenient access to the Eastern Freeway providing easy access to the CBD
- A thoughtfully designed townhouse project within one of Melbourne's most sought after locations!