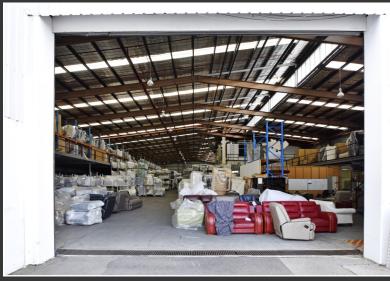

### Description

The property benefits from the advantageous position of being on the city side of Leach Highway. The property has excellent access to the Major arterial roads. Constructed of Brick Dado and Metal Clad Walls, the major warehouse of 2,336m2 is column free and fully sprinklered. With 6.3m x 5.3m roller doors at either end, it is well accessed and further features a Mezzanine of 651m2. The glass office of 97m2 is located on the First Floor and has a view of the internal warehouse. A further executive office of 49m2 is located on level 2 and is fully serviced with amenities.