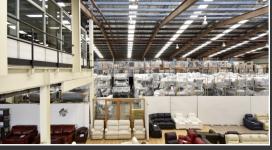

### Description

The property benefits from the advantageous position of being on the city side of Leach Highway. The property has excellent access to the Major arterial roads. Constructed of Brick Dado and Metal Clad Walls, the major warehouse of 2,336m2 is column free and fully sprinklered. With 6.3m x 5.3m roller doors at either end, it is well accessed and further features a Mezzanine of 651m2. The glass office of 97m2 is located on the First Floor and has a view of the internal warehouse. A further executive office of 49m2 is located on level 2 and is fully serviced with amenities.