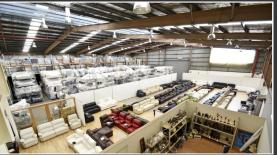

### Description

The property benefits from the advantageous position of being on the city side of Leach Highway. The property has excellent access to the Major arterial roads. Constructed of Brick Dado and Metal Clad Walls, the major warehouse of 2,336m2 is column free and fully sprinklered. With 6.3m x 5.3m roller doors at either end, it is well accessed and further features a Mezzanine of 651m2. The glass office of 97m2 is located on the First Floor and has a view of the internal warehouse. A further executive office of 49m2 is located on level 2 and is fully serviced with amenities.