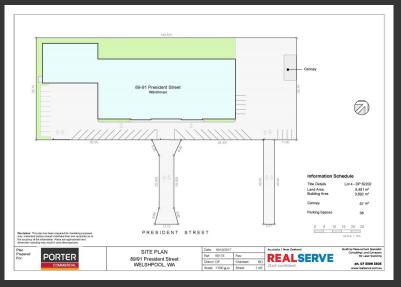

### **Building Areas**

Total Office:146m2Total Warehouse:3892m2Total Mezzanine:651m2Total Area:8,451m2

#### **Features**

- Large Site of 8451m2
- Large Hardstand Surrounding Warehouse
- Roller Shutters of 6.3m x 5.3m
- Fully Sprinklered Warehouse
- 7-9m Internal Warehouse Height

**Zoning: Town of Victoria Park Industrial 2** 