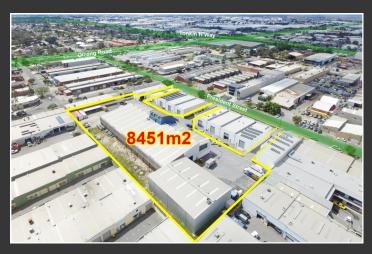

## **COMMERCIAL**

WELSHPOOL 89-91 President St

Asking Price — \$4.25 Million + GST

- Office/Warehouse/Factory 3,892sqm
- Large Site Area 8,451sqm
- Large Hardstand Surrounding Warehouse
- Zoning: Industrial 2

### **Building Areas**

Total Office:146m2Total Warehouse:3892m2Total Mezzanine:651m2Total Area:8,451m2

#### **Features**

- Large Site of 8451m2
- Large Hardstand Surrounding Warehouse
- Roller Shutters of 6.3m x 5.3m
- Fully Sprinklered Warehouse
- 7-9m Internal Warehouse Height

**Zoning: Town of Victoria Park Industrial 2** 