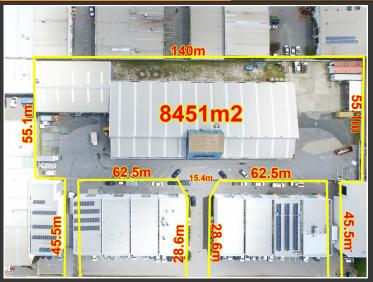

## **COMMERCIAL**

WELSHPOOL 89-91 President St

Asking Price — \$4.25 Million + GST

- Office/Warehouse/Factory 3,892sqm
- Large Site Area 8,451sqm
- Large Hardstand Surrounding Warehouse
- Zoning: Industrial 2

### **Building Areas**

Total Office:146m2Total Warehouse:3892m2Total Mezzanine:651m2Total Area:8,451m2

#### **Features**

- Large Site of 8451m2
- Large Hardstand Surrounding Warehouse
- Roller Shutters of 6.3m x 5.3m
- Fully Sprinklered Warehouse
- 7-9m Internal Warehouse Height

**Zoning: Town of Victoria Park Industrial 2** 