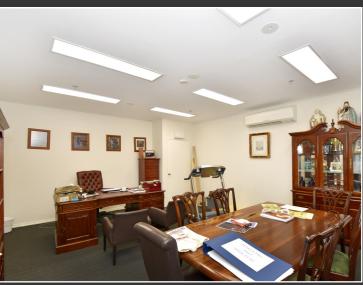

### Description

The property benefits from the advantageous position of being on the city side of Leach Highway. The property has excellent access to the Major arterial roads. Constructed of Brick Dado and Metal Clad Walls, the major warehouse of 2,336m2 is column free and fully sprinklered. With 6.3m x 5.3m roller doors at either end, it is well accessed and further features a Mezzanine of 651m2. The glass office of 97m2 is located on the First Floor and has a view of the internal warehouse. A further executive office of 49m2 is located on level 2 and is fully serviced with amenities.