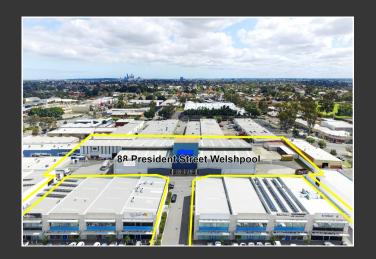

## **COMMERCIAL**

WELSHPOOL 89-91 President St

Asking Price — \$4.25 Million + GST

- Office/Warehouse/Factory 3,892sqm
- Large Site Area 8,451sqm
- Large Hardstand Surrounding Warehouse
- Zoning: Industrial 2

# WELSHPOOL 89-91 President Street