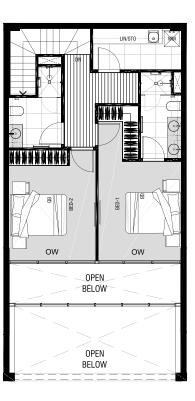

### **Skyhome Penthouse**

## Feature Floorplan 1406

#### **KEY FEATURES**

- Walk-in pantry and wine fridge
- · Master bedroom with double vanity ensuite
- Built-in robes
- Smeg appliances
- Upgrades available

\$914,000

This is an example layout. With more than 150 different floorplan options to choose from, we're confident we can help you find a home to suit your needs.