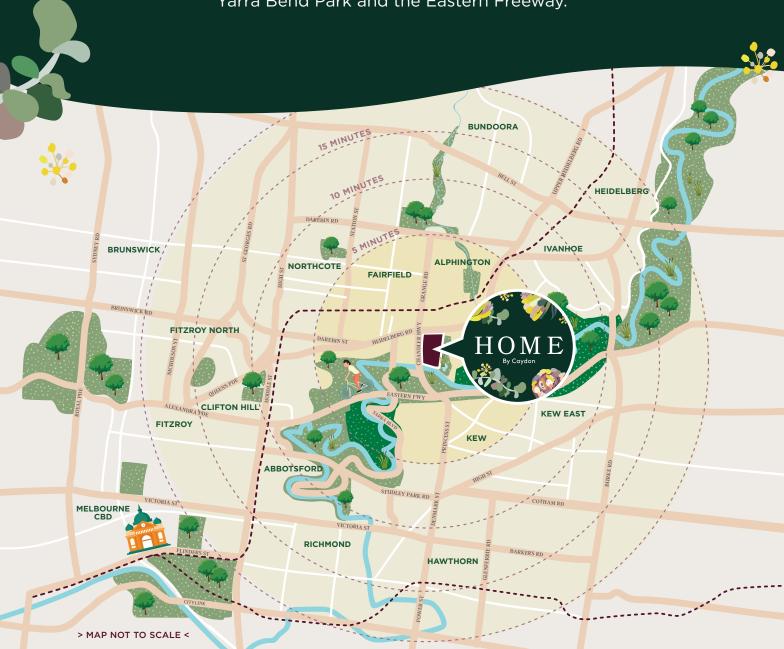

## Location

Alphington is abuzz. This riverside suburb is located just 6.5km from Melbourne's CBD, and has all of life's necessities on your doorstep.

HOME is located on the corner of the Alphington Paper Mill Redevelopment site, and is within walking distance to public transport, prestigious schools, shopping, dining, cafes, bars, entertainment and parks. It's easy to venture out too, with direct access to Yarra River, Yarra Bend Park and the Eastern Freeway.