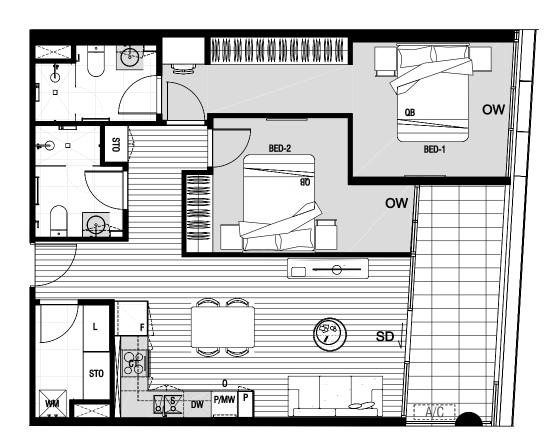

### **Skyhome Penthouse**

## Feature Floorplan 1406

#### **KEY FEATURES**

- Walk-in pantry and wine fridge
- · Master bedroom with double vanity ensuite
- Built-in robes
- Smeg appliances
- Upgrades available

\$914,000

This is an example layout. With more than 150 different floorplan options to choose from, we're confident we can help you find a home to suit your needs.