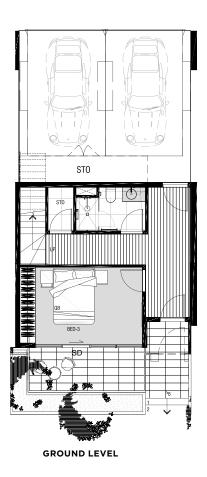

### **Terrace Home**

## Feature Floorplan G09

MEZZANINE LEVEL

FIRST LEVEL

#### **KEY FEATURES**

- Three-storey Terrace Home
- Spacious kitchen with Smeg appliances
- Built-in pantry and wine fridge
- Dry bar with concealed Tech Drawer
- Built-in robes with custom joinery
- Three soft-carpeted bedrooms
- Private access via The Mews

\$1,673,500

This is an example layout. With more than 150 different floorplan options to choose from, we're confident we can help you find a home to suit your needs.