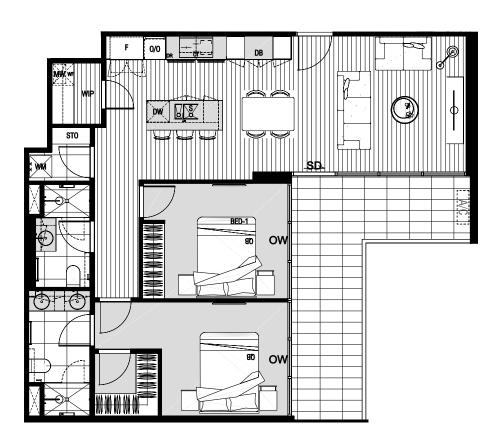

## **Two-Bedroom Apartment**

### Feature Floorplan 309

#### **KEY FEATURES**

- Open-plan living
- Timber flooring in living area
- Carpeted bedrooms
- Generous storage and fitted robes
- Abundance of natural light
- Upgrades available

\$702,375

This is an example layout. With more than 150 different floorplan options to choose from, we're confident we can help you find a home to suit your needs.