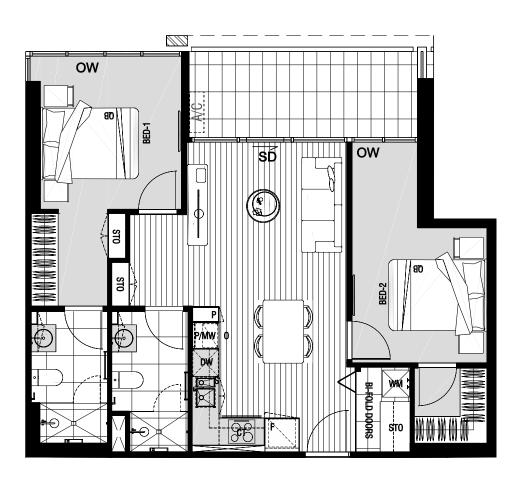

## **Two-Bedroom Apartment**

### Feature Floorplan 309

#### **KEY FEATURES**

- Open-plan living
- Timber flooring in living area
- Carpeted bedrooms
- Generous storage and fitted robes
- Abundance of natural light
- Upgrades available

\$702,375

This is an example layout. With more than 150 different floorplan options to choose from, we're confident we can help you find a home to suit your needs.