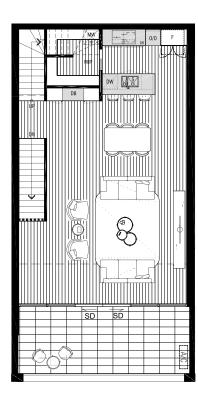

## **Two-Bedroom Apartment**

### Feature Floorplan 309

#### **KEY FEATURES**

- Open-plan living
- Timber flooring in living area
- Carpeted bedrooms
- Generous storage and fitted robes
- Abundance of natural light
- Upgrades available

\$702,375

This is an example layout. With more than 150 different floorplan options to choose from, we're confident we can help you find a home to suit your needs.