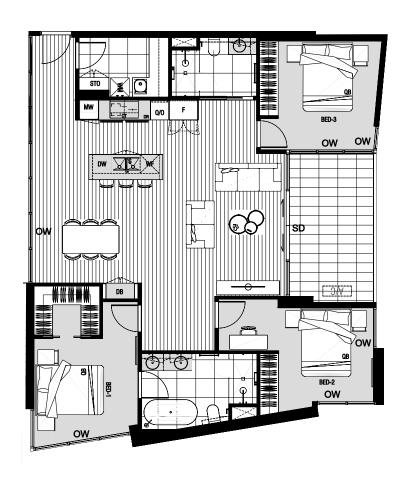

## **Skyhome Penthouse**

## Feature Floorplan 1407

#### **KEY FEATURES**

- Dry bar with concealed Tech Draw
- Three spacious bedrooms with built-in robes
- Ensuite with double vanity and bathtub
- Smeg appliances
- Laundry room with ample storage

\$1,576,260

This is an example layout. With more than 150 different floorplan options to choose from, we're confident we can help you find a home to suit your needs.