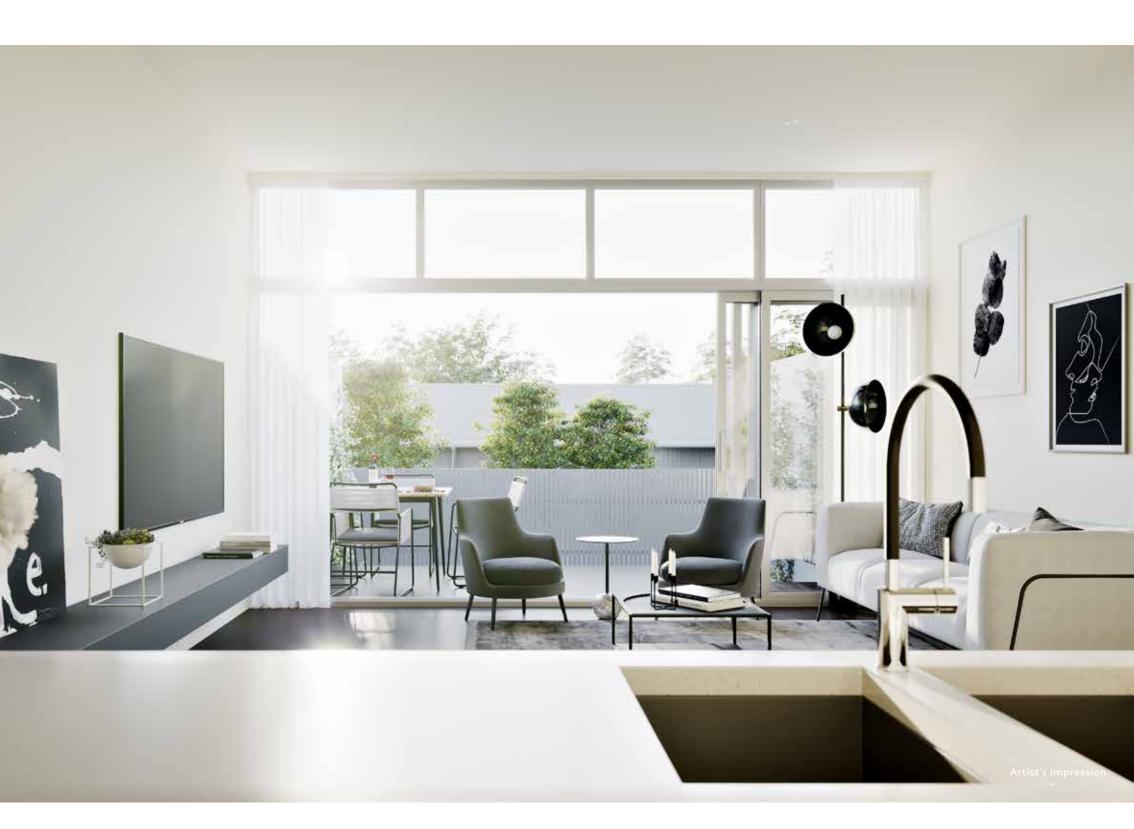

Its monochromatic hues perfectly merge with the surrounding green streetscapes to create a luxury landmark that sits well above the rest.

All townhouses are 3-bedroom and 2.5 bathroom – with private balconies and courtyards, 2 car spaces, and storage. Each is open plan, designed to bring together the kitchen, dining and living spaces to create a true centre, where you can relax and entertain with ease. Its corner position welcomes in an abundance of natural light and air into each corner of every room.

#### VERY BEST WILL DO

Light and dark colour schemes allow the interiors of each townhouse to deliver ultimate style and functionality.

From its oak veneer flooring throughout the living spaces, to the modern showerhead fixtures in each bathroom, every detail at Montrose, big and small, has been carefully considered and selected.

Kitchens feature elegant Caesarstone concrete benchtops and splashbacks.

Ensuites are a pure resort-style experience, with indulgent freestanding baths and expansive double vanities.

As for the finer details, nothing has been overlooked - crafted mirrors, sleek lighting and tapware of the best aesthetic have all been individually chosen to deliver townhouse living that is second-to-none.