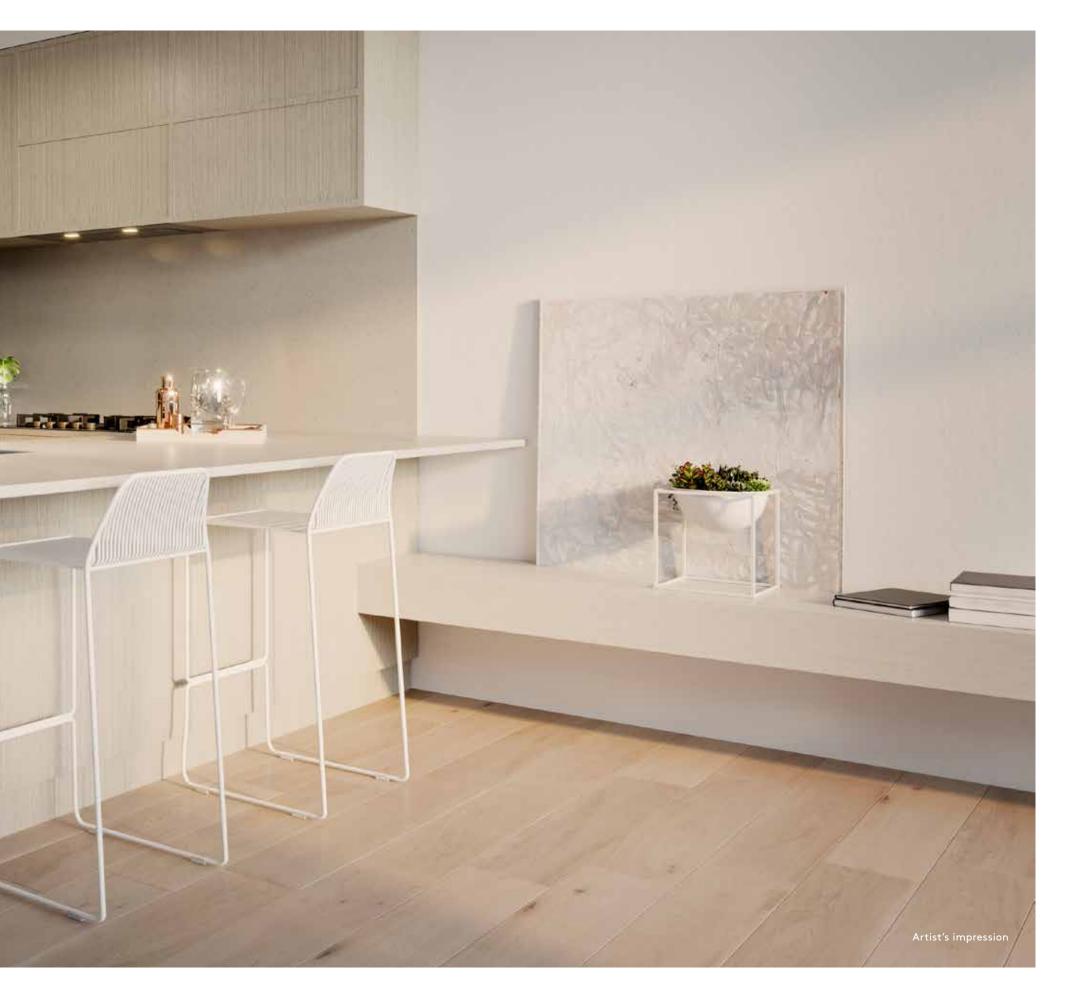

#### VERY BEST WILL DO

Light and dark colour schemes allow the interiors of each townhouse to deliver ultimate style and functionality.

From its oak veneer flooring throughout the living spaces, to the modern showerhead fixtures in each bathroom, every detail at Montrose, big and small, has been carefully considered and selected.

Kitchens feature elegant Caesarstone concrete benchtops and splashbacks.

Ensuites are a pure resort-style experience, with indulgent freestanding baths and expansive double vanities.

As for the finer details, nothing has been overlooked - crafted mirrors, sleek lighting and tapware of the best aesthetic have all been individually chosen to deliver townhouse living that is second-to-none.