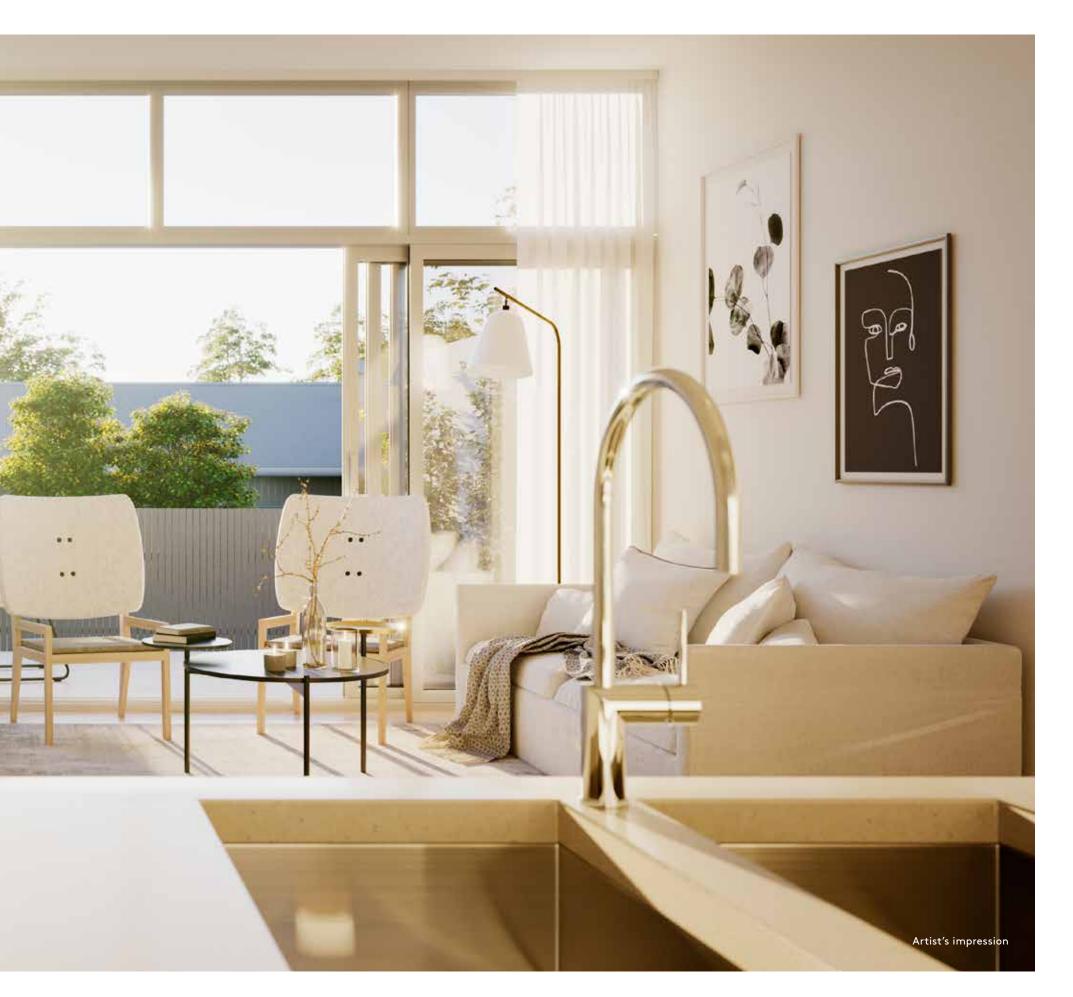

Its monochromatic hues perfectly merge with the surrounding green streetscapes to create a luxury landmark that sits well above the rest.

All townhouses are 3-bedroom and 2.5 bathroom – with private balconies and courtyards, 2 car spaces, and storage. Each is open plan, designed to bring together the kitchen, dining and living spaces to create a true centre, where you can relax and entertain with ease. Its corner position welcomes in an abundance of natural light and air into each corner of every room.

Kitchens feature elegant Caesarstone concrete benchtops and splashbacks.

Ensuites are a pure resort-style experience, with indulgent freestanding baths and expansive double vanities.

As for the finer details, nothing has been overlooked - crafted mirrors, sleek lighting and tapware of the best aesthetic have all been individually chosen to deliver townhouse living that is second-to-none.