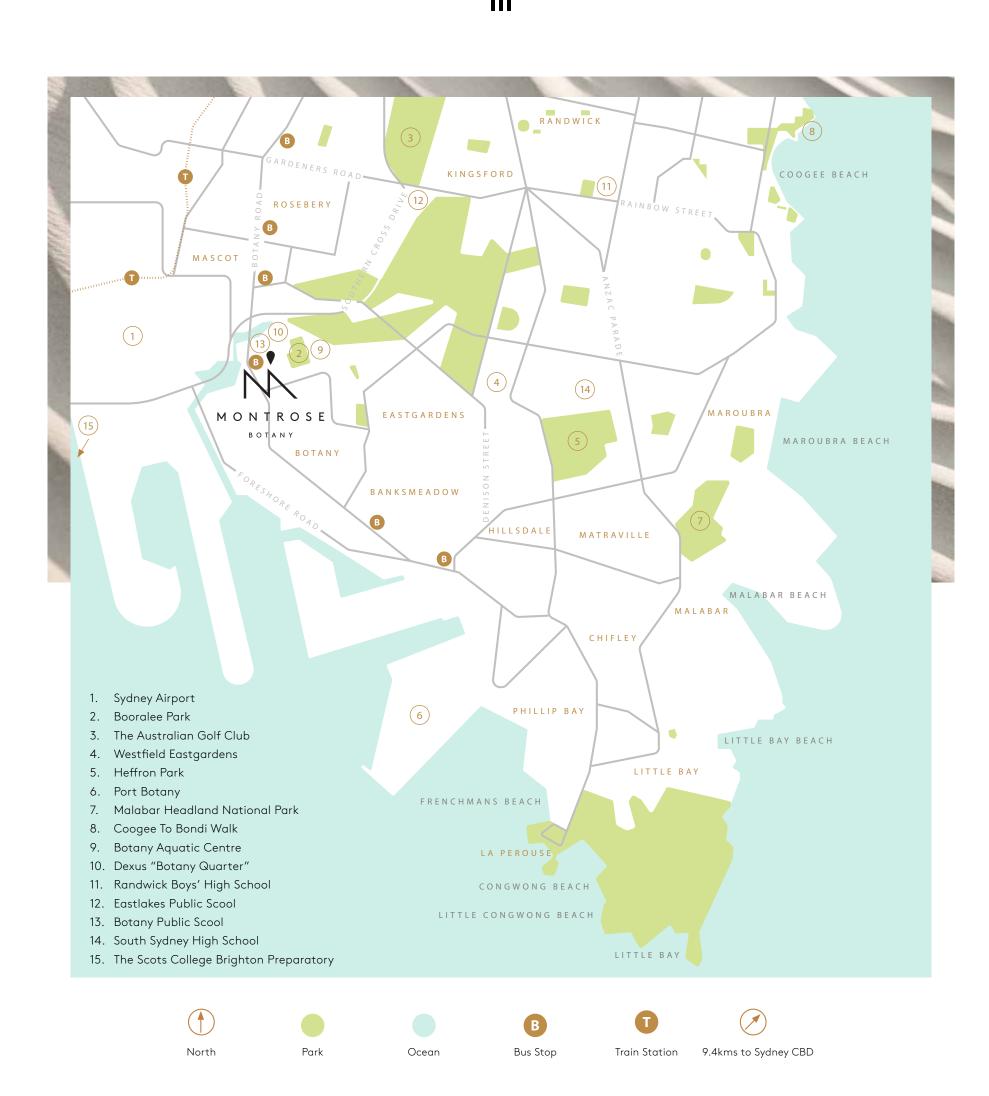

- 1. Congwong Beach
- 2. Bumbora Point
- 3. Yarra Bay
- 4. The Boatshed La Perouse
- 5. Bumbora Point

From Montrose, you're just 10km to the Sydney CBD, 300m from the main street of Botany, and only a 3-minute walk to the nearest bus stop. A short drive will see you at Sydney Domestic and International airports, as well as Westfield Eastgardens and great schools.

Here, it all surrounds you.

- 1. The Lakes Golf Course
- 2. George Street, Sydney CBD
- 3. The Boatshed La Perouse
- 4. Booralee Park
- 5. Botany Aquatic Centre
- 6. ME Coffee Merchants

Booralee Park
 Little Congwong Beach Track
 Congwong Beach