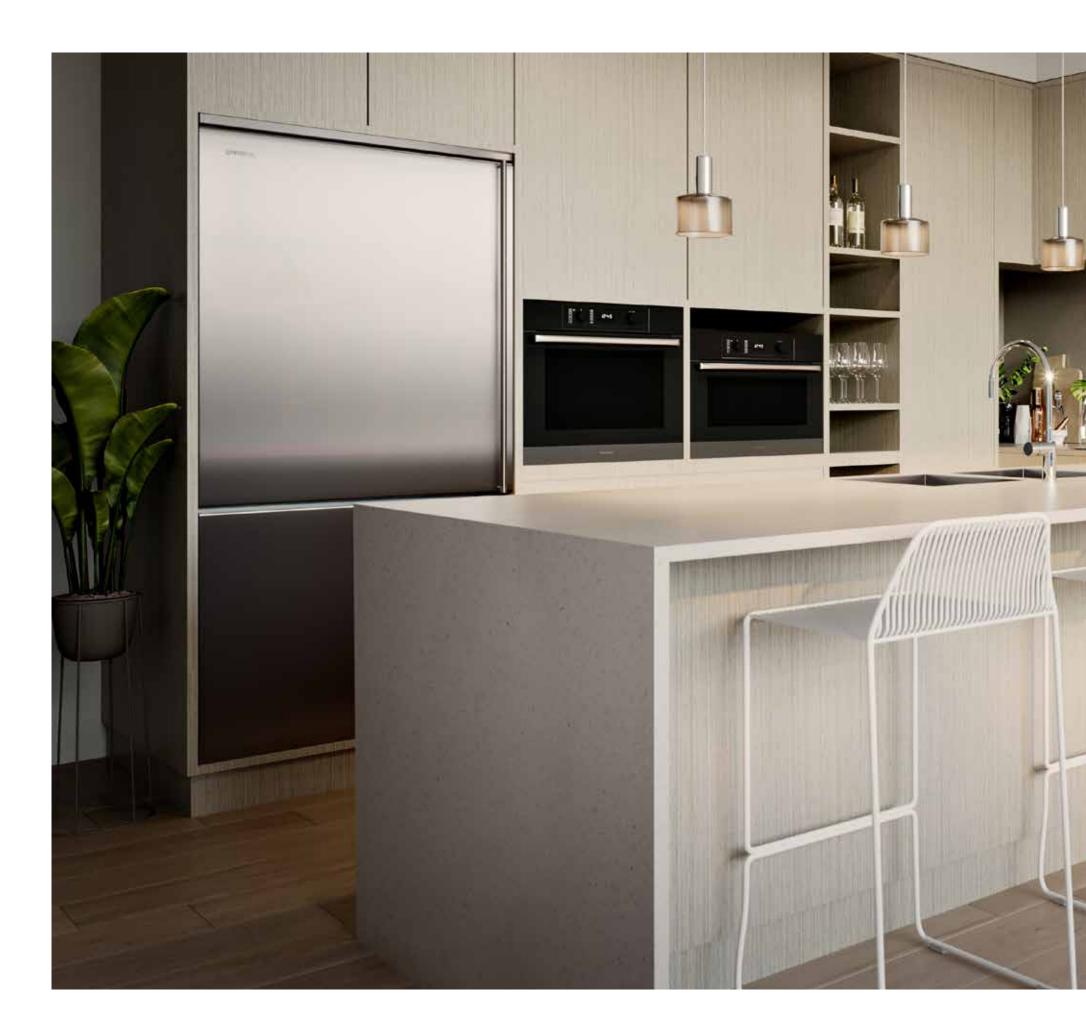

#### VERY BEST WILL DO

Light and dark colour schemes allow the interiors of each townhouse to deliver ultimate style and functionality.

From its oak veneer flooring throughout the living spaces, to the modern showerhead fixtures in each bathroom, every detail at Montrose, big and small, has been carefully considered and selected.

Kitchens feature elegant Caesarstone concrete benchtops and splashbacks.

Ensuites are a pure resort-style experience, with indulgent freestanding baths and expansive double vanities.

As for the finer details, nothing has been overlooked - crafted mirrors, sleek lighting and tapware of the best aesthetic have all been individually chosen to deliver townhouse living that is second-to-none.