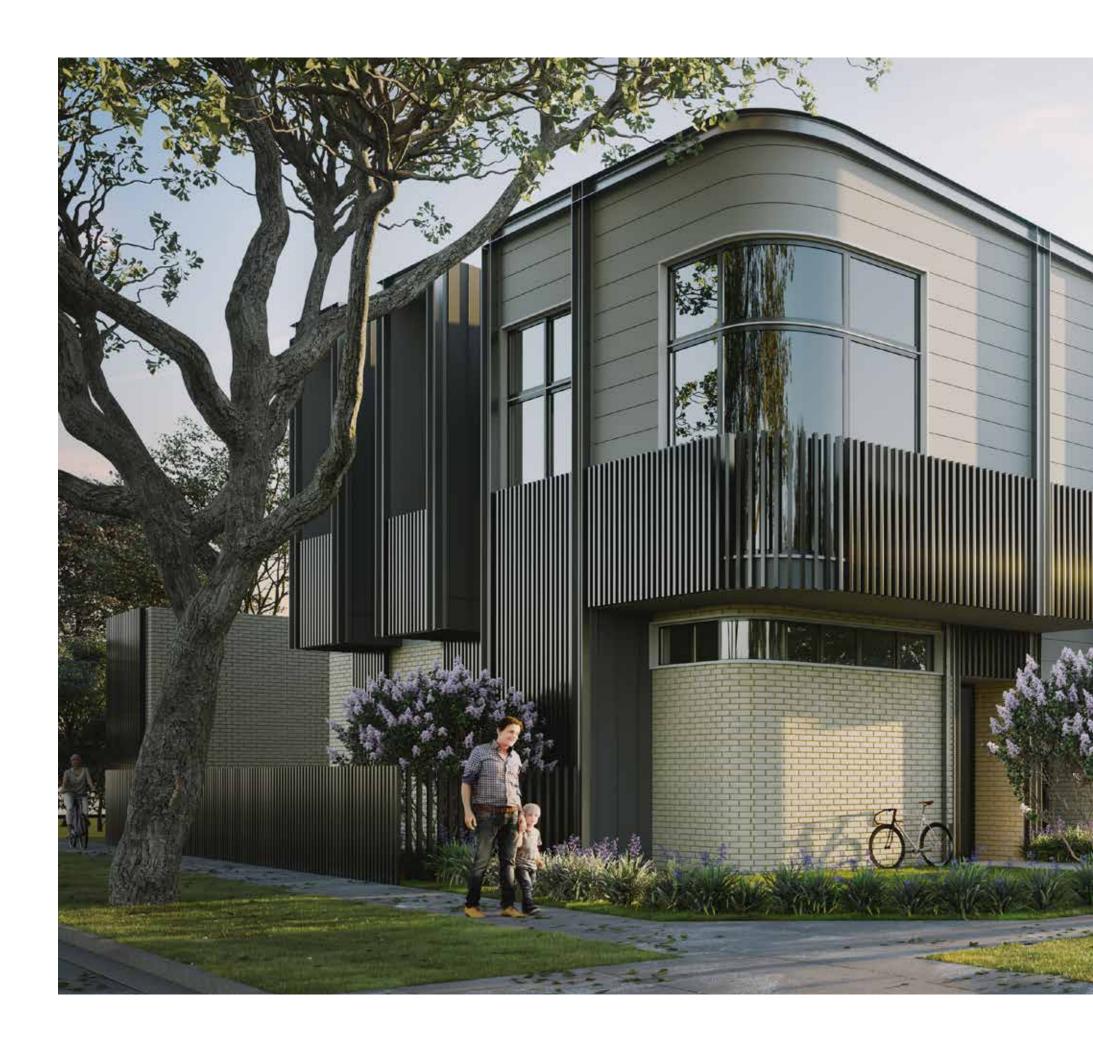

## A LANDMARK THAT'S STREETS AHEAD

HELSINKI

Montrose
is a clever
masterpiece
- one that delivers
high-end luxury,
yet feels just
like home.

Montrose radiates the epitome of simple, yet stunning sophistication.

Its monochromatic hues perfectly merge with the surrounding green streetscapes to create a luxury landmark that sits well above the rest.

All townhouses are 3-bedroom and 2.5 bathroom – with private balconies and courtyards, 2 car spaces, and storage. Each is open plan, designed to bring together the kitchen, dining and living spaces to create a true centre, where you can relax and entertain with ease. Its corner position welcomes in an abundance of natural light and air into each corner of every room.