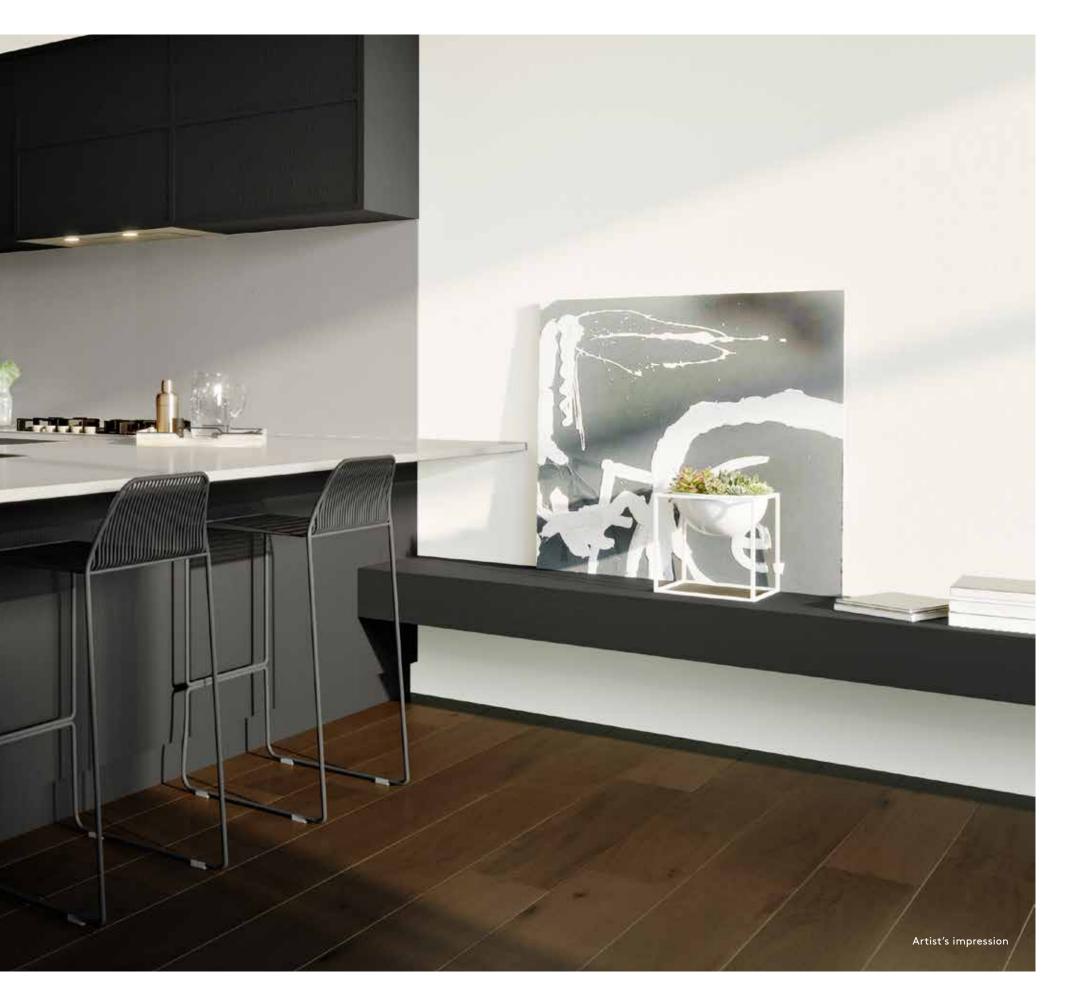

Its monochromatic hues perfectly merge with the surrounding green streetscapes to create a luxury landmark that sits well above the rest.

All townhouses are 3-bedroom and 2.5 bathroom – with private balconies and courtyards, 2 car spaces, and storage. Each is open plan, designed to bring together the kitchen, dining and living spaces to create a true centre, where you can relax and entertain with ease. Its corner position welcomes in an abundance of natural light and air into each corner of every room.

#### VERY BEST WILL DO

Light and dark colour schemes allow the interiors of each townhouse to deliver ultimate style and functionality.

From its oak veneer flooring throughout the living spaces, to the modern showerhead fixtures in each bathroom, every detail at Montrose, big and small, has been carefully considered and selected.

Kitchens feature elegant Caesarstone concrete benchtops and splashbacks.

Ensuites are a pure resort-style experience, with indulgent freestanding baths and expansive double vanities.

As for the finer details, nothing has been overlooked - crafted mirrors, sleek lighting and tapware of the best aesthetic have all been individually chosen to deliver townhouse living that is second-to-none.