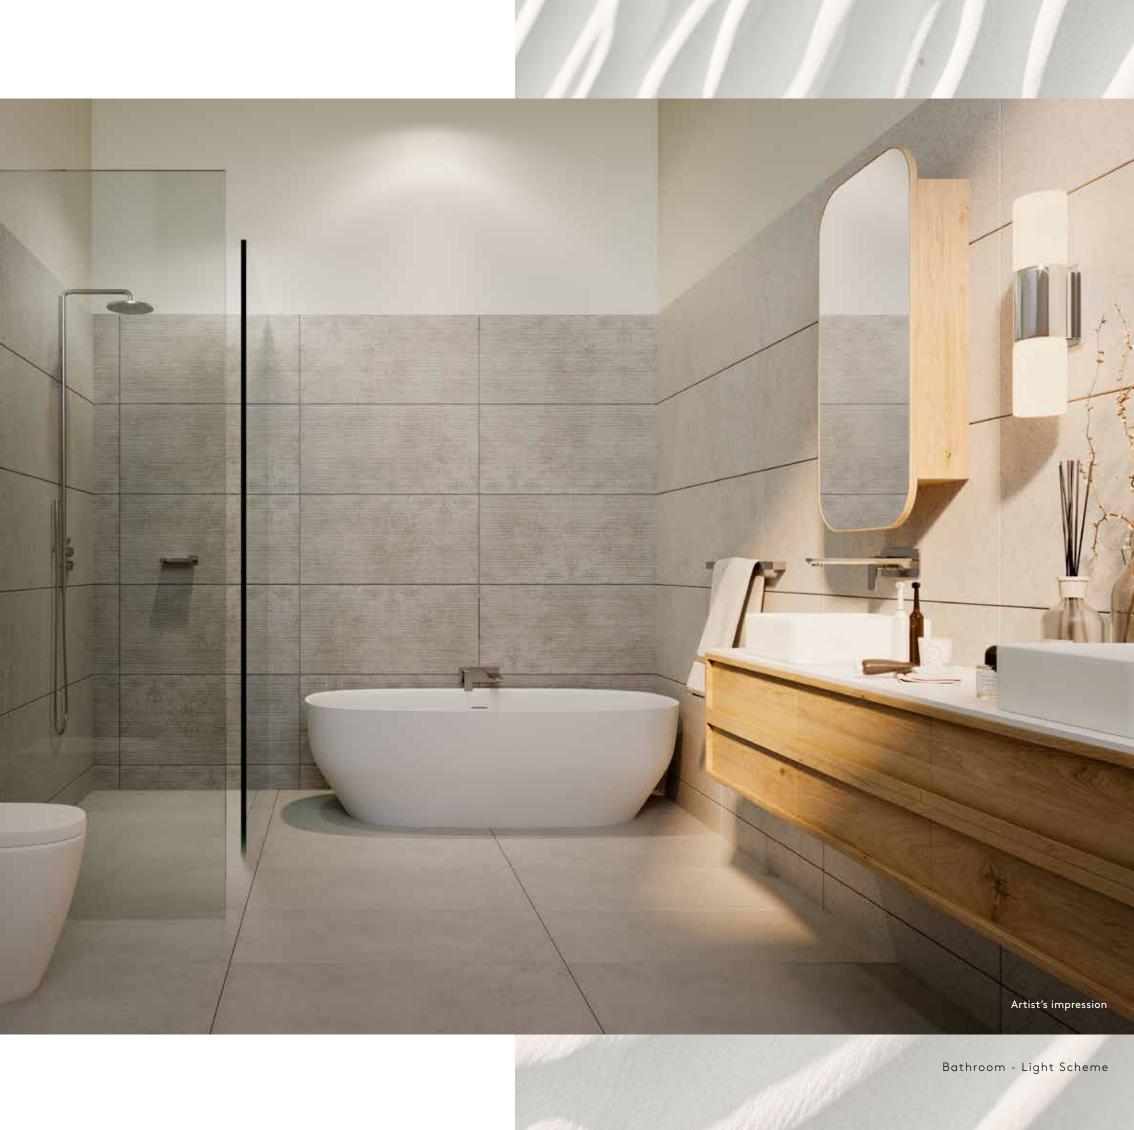

#### VERY BEST WILL DO

Light and dark colour schemes allow the interiors of each townhouse to deliver ultimate style and functionality.

From its oak veneer flooring throughout the living spaces, to the modern showerhead fixtures in each bathroom, every detail at Montrose, big and small, has been carefully considered and selected.

Kitchens feature elegant Caesarstone concrete benchtops and splashbacks.

Ensuites are a pure resort-style experience, with indulgent freestanding baths and expansive double vanities.

As for the finer details, nothing has been overlooked - crafted mirrors, sleek lighting and tapware of the best aesthetic have all been individually chosen to deliver townhouse living that is second-to-none.

#### LIGHT INTERIOR FINISHES SCHEDULE

| GROUND FLOOR - GARAGE |                   |                       |
|-----------------------|-------------------|-----------------------|
| Flooring              | Polished Concrete | Clear Seal and Polish |
| Ceilings              | Paint             | White                 |
| Interior Walls        | Paint             | White                 |