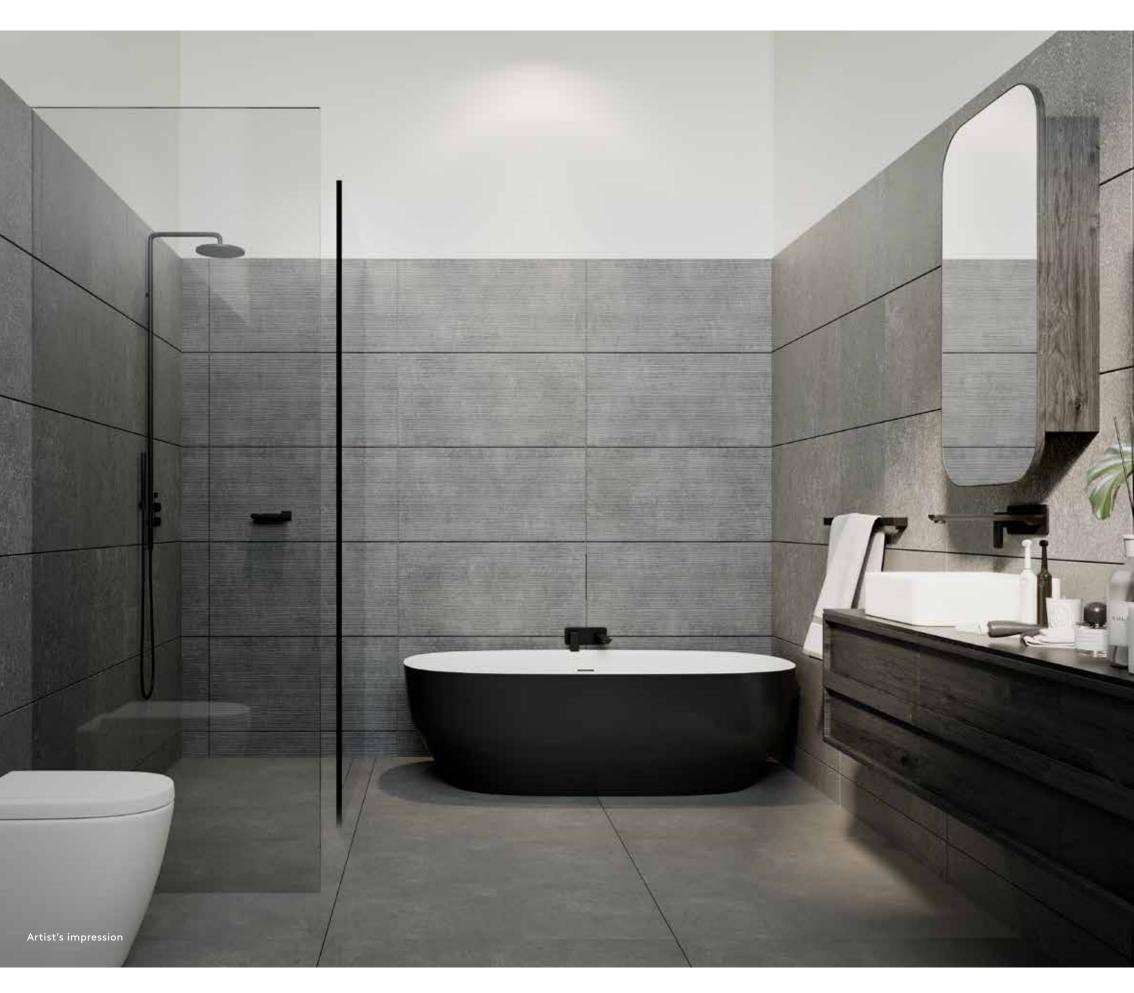

Bedroom

Bathroom - Dark Scheme

#### VERY BEST WILL DO

Light and dark colour schemes allow the interiors of each townhouse to deliver ultimate style and functionality.

From its oak veneer flooring throughout the living spaces, to the modern showerhead fixtures in each bathroom, every detail at Montrose, big and small, has been carefully considered and selected.

Kitchens feature elegant Caesarstone concrete benchtops and splashbacks.

Ensuites are a pure resort-style experience, with indulgent freestanding baths and expansive double vanities.

As for the finer details, nothing has been overlooked - crafted mirrors, sleek lighting and tapware of the best aesthetic have all been individually chosen to deliver townhouse living that is second-to-none.

#### DARK INTERIOR FINISHES SCHEDULE

| Description/Material | Colour/Finish                        |
|----------------------|--------------------------------------|
| R - GARAGE           |                                      |
| Polished Concrete    | Clear Seal and Polish                |
| Paint                | White                                |
| Paint                | White                                |
|                      | R - GARAGE  Polished Concrete  Paint |