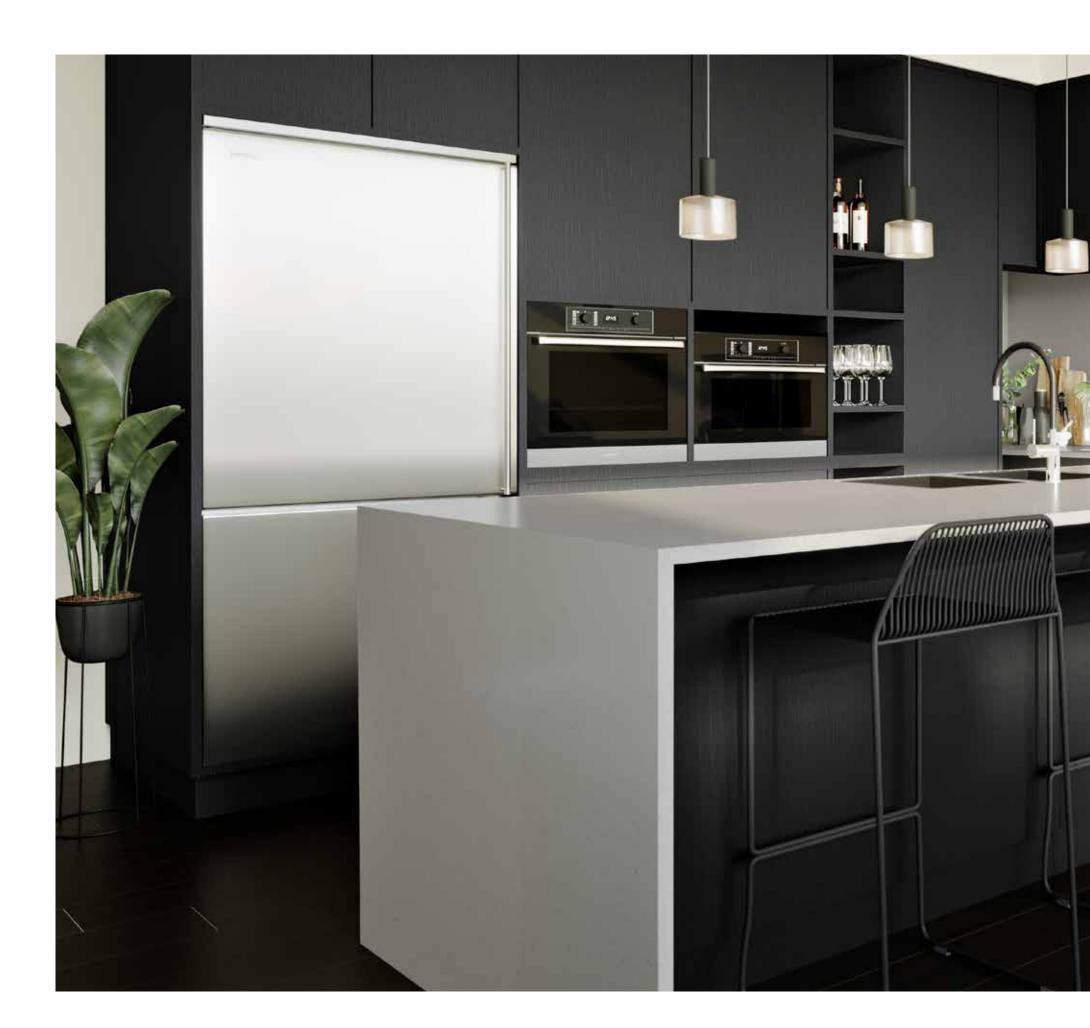

#### VERY BEST WILL DO

Light and dark colour schemes allow the interiors of each townhouse to deliver ultimate style and functionality.

From its oak veneer flooring throughout the living spaces, to the modern showerhead fixtures in each bathroom, every detail at Montrose, big and small, has been carefully considered and selected.

Kitchens feature elegant Caesarstone concrete benchtops and splashbacks.

Ensuites are a pure resort-style experience, with indulgent freestanding baths and expansive double vanities.

As for the finer details, nothing has been overlooked - crafted mirrors, sleek lighting and tapware of the best aesthetic have all been individually chosen to deliver townhouse living that is second-to-none.