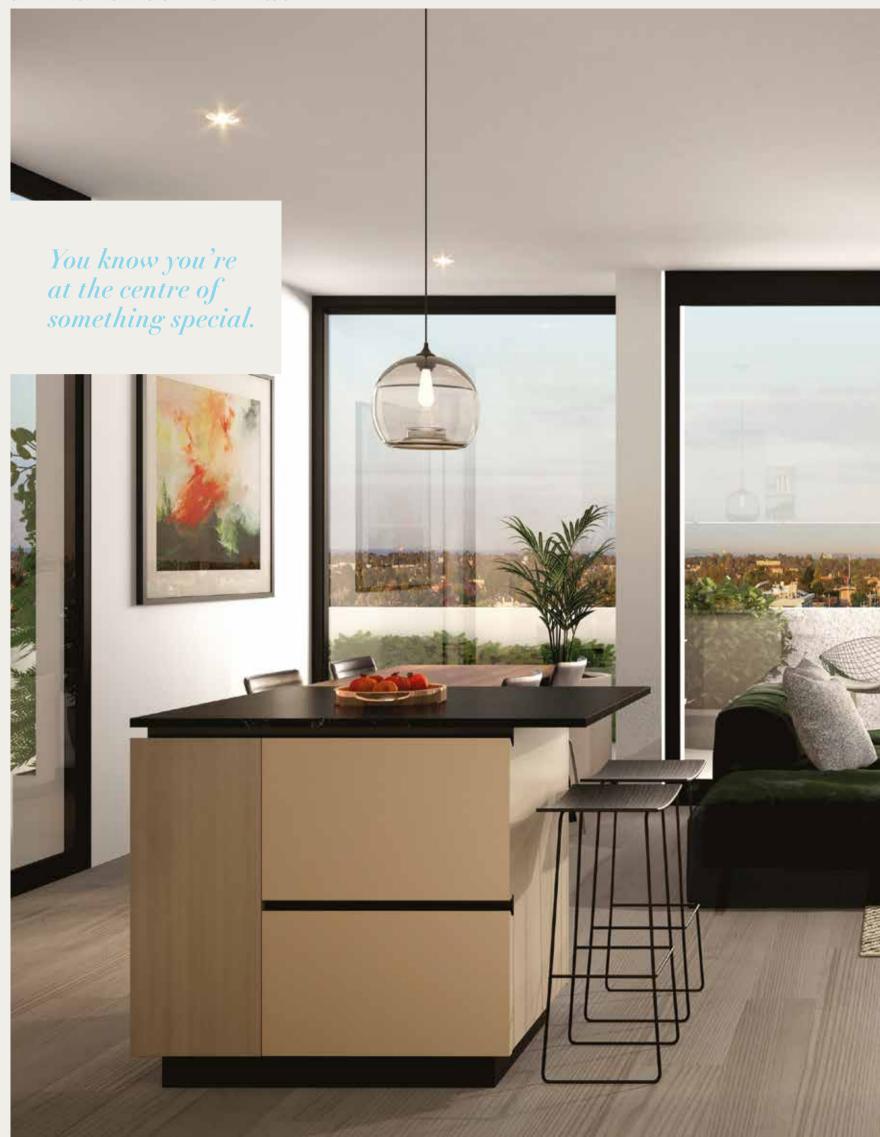

# THE CENTRE OF TRANQUILLITY.

A tranquil space does not merely happen. It must be crafted. The serenity you feel at the heart of Centrepiece is the product of quality craftsmanship and thoughtful design working together to infuse and inform every element of the interior. From the textured warmth of the materials to windows that welcome the light inside, you know you're at the centre of something special.

# PLAYFUL & PRACTICAL.

The kitchen living space is the heart of any home. In Centrepiece you'll find the playful and the practical together, expressed in features such as the island benches and open shelving, and in the delightfully creative approach to geometry that lends organic touches of form and character — without betraying function.