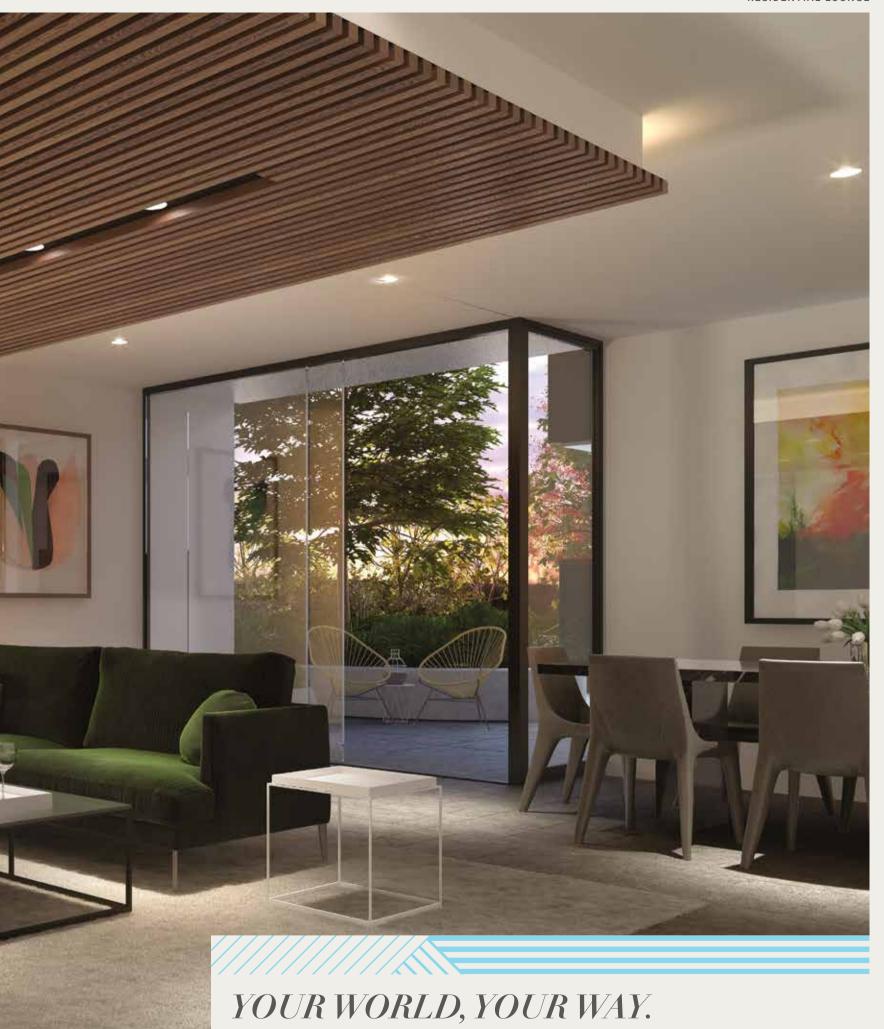

# PLAYFUL & PRACTICAL.

The kitchen living space is the heart of any home. In Centrepiece you'll find the playful and the practical together, expressed in features such as the island benches and open shelving, and in the delightfully creative approach to geometry that lends organic touches of form and character — without betraying function.

Classicism and modernity live side by side in Centrepiece's interior aesthetic. Clean lines draw you into generous spaces and reveal classic details like timber feature walls, and leafy cool courtyards. While cutting edge amenities and finishes such as quartz, brushed concrete and opaque glazing add a distinctly modern touch. A classic marriage of the solid and the sensual.