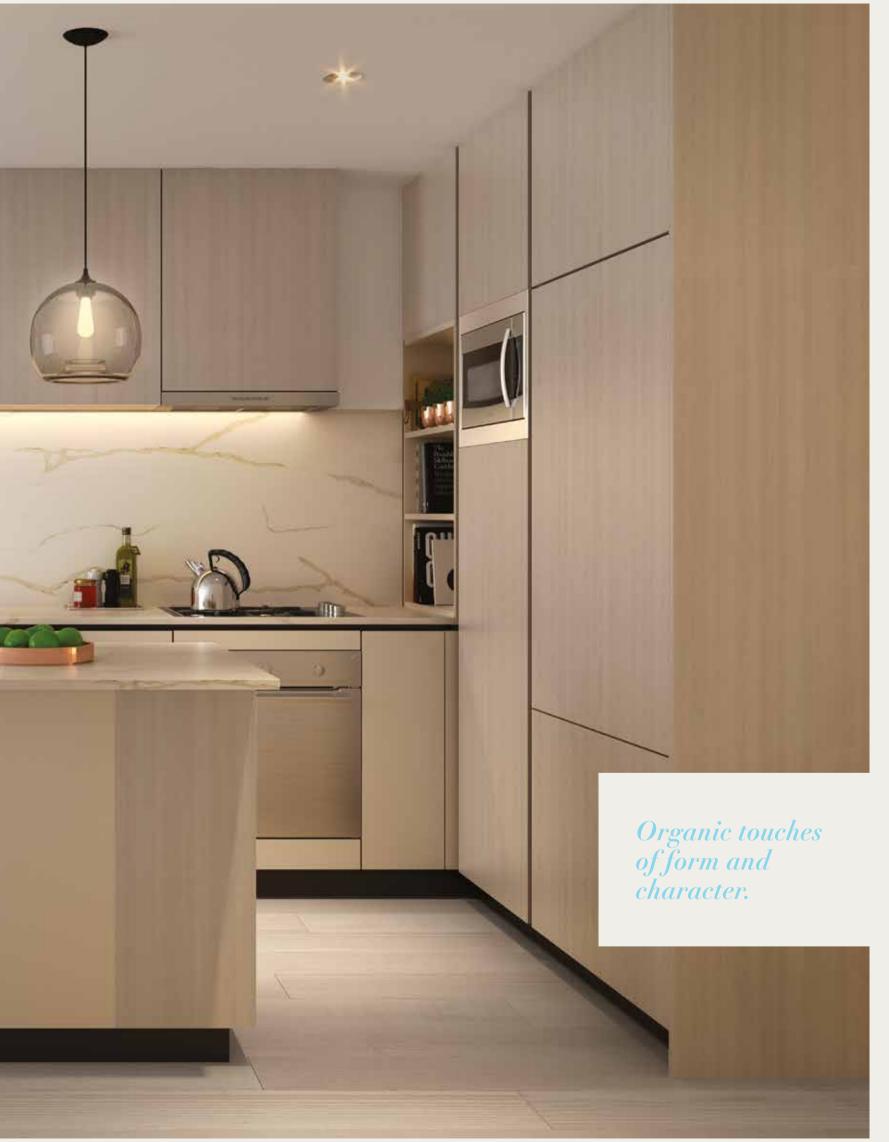

# PLAYFUL & PRACTICAL.

The kitchen living space is the heart of any home. In Centrepiece you'll find the playful and the practical together, expressed in features such as the island benches and open shelving, and in the delightfully creative approach to geometry that lends organic touches of form and character — without betraying function.

Classicism and modernity live side by side in Centrepiece's interior aesthetic. Clean lines draw you into generous spaces and reveal classic details like timber feature walls, and leafy cool courtyards. While cutting edge amenities and finishes such as quartz, brushed concrete and opaque glazing add a distinctly modern touch. A classic marriage of the solid and the sensual.