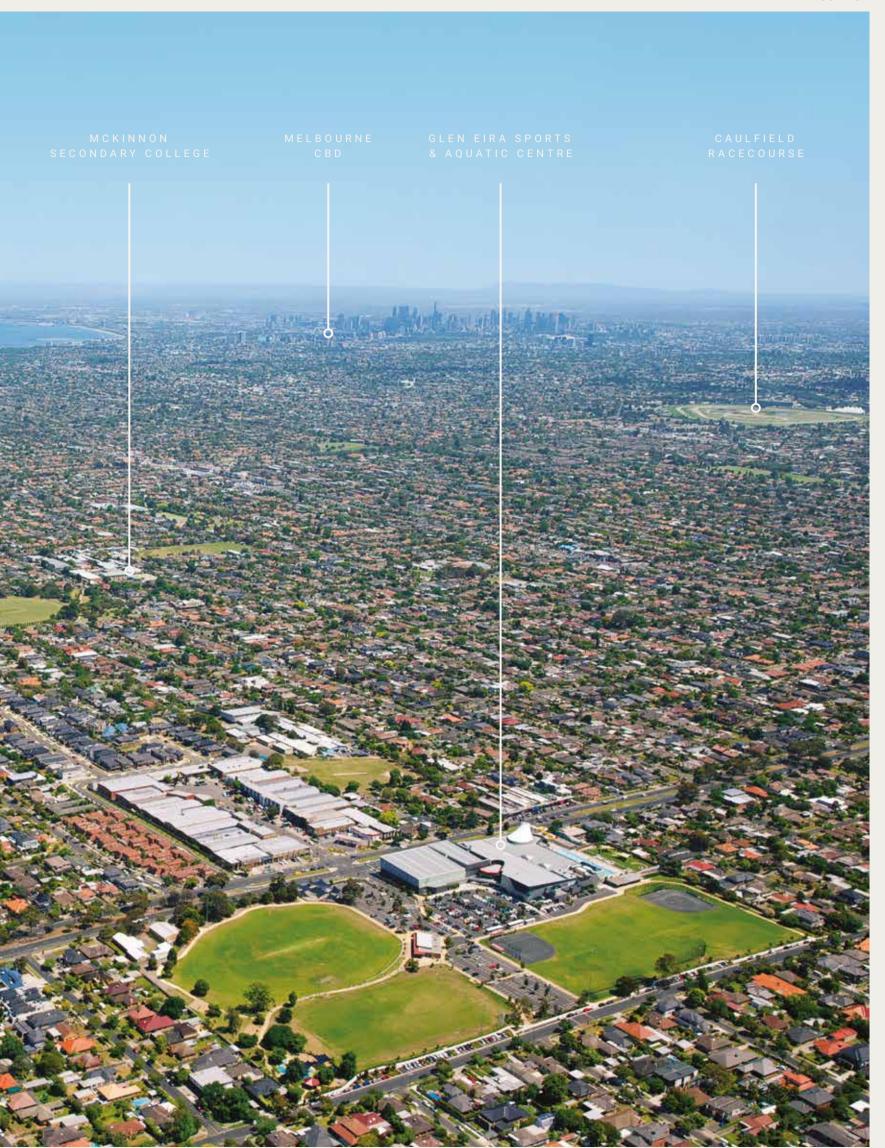

# AT HOME IN THE HEART OF IT ALL.

Located just 14kms from the CBD, 6kms from Port Phillip Bay, and in the heart of Melbourne's sought-after south eastern corridor, Centrepiece is one of a kind.

Overlooking the busy Centre Road shopping precinct and surrounded by first-rate amenities — from the GSAC Aquatic Centre to some of the highest-rated schools in the state — this is your chance to live where luxury and lifestyle meet.

## A SHOPPING PRECINCT, A TRANSPORT HUB, A HOME.

Centrepiece is so uniquely located that no matter what you want to do, it's just outside your door. A stroll down Centre Road can answer all your shopping needs, find you the perfect coffee or dining experience. The integrated network of transport options — including two train stations and two bus routes — makes commuting effortless.