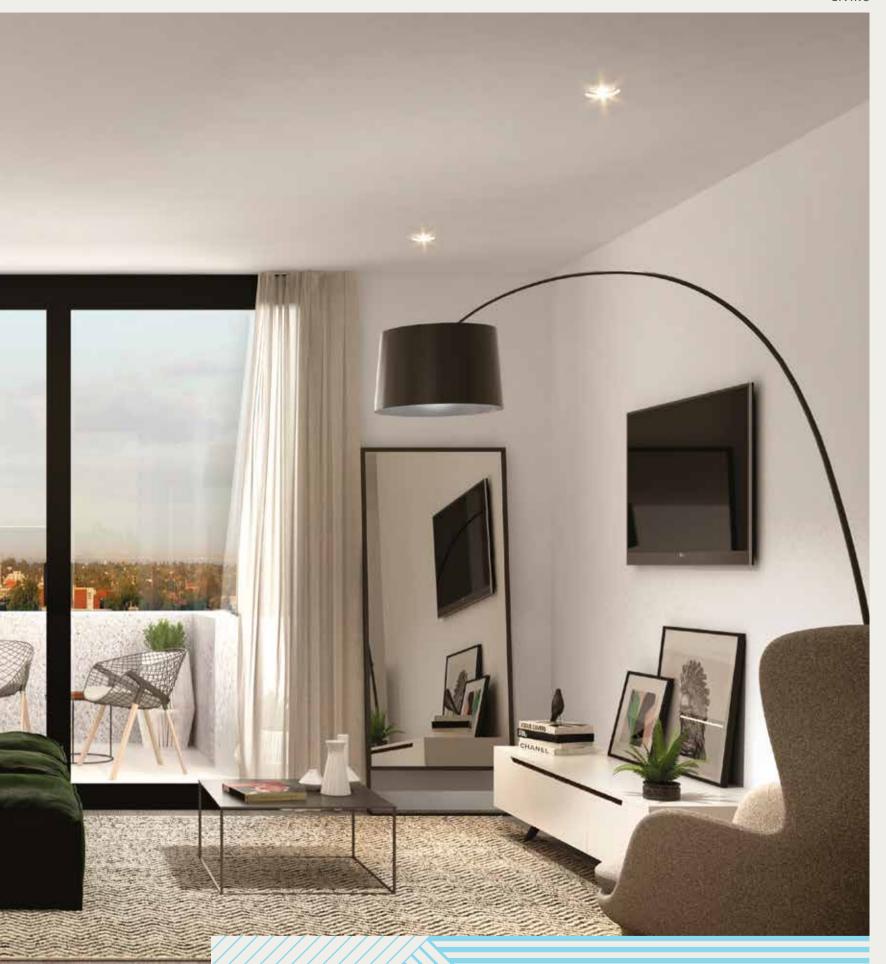

Classicism and modernity live side by side in Centrepiece's interior aesthetic. Clean lines draw you into generous spaces and reveal classic details like timber feature walls, and leafy cool courtyards. While cutting edge amenities and finishes such as quartz, brushed concrete and opaque glazing add a distinctly modern touch. A classic marriage of the solid and the sensual.