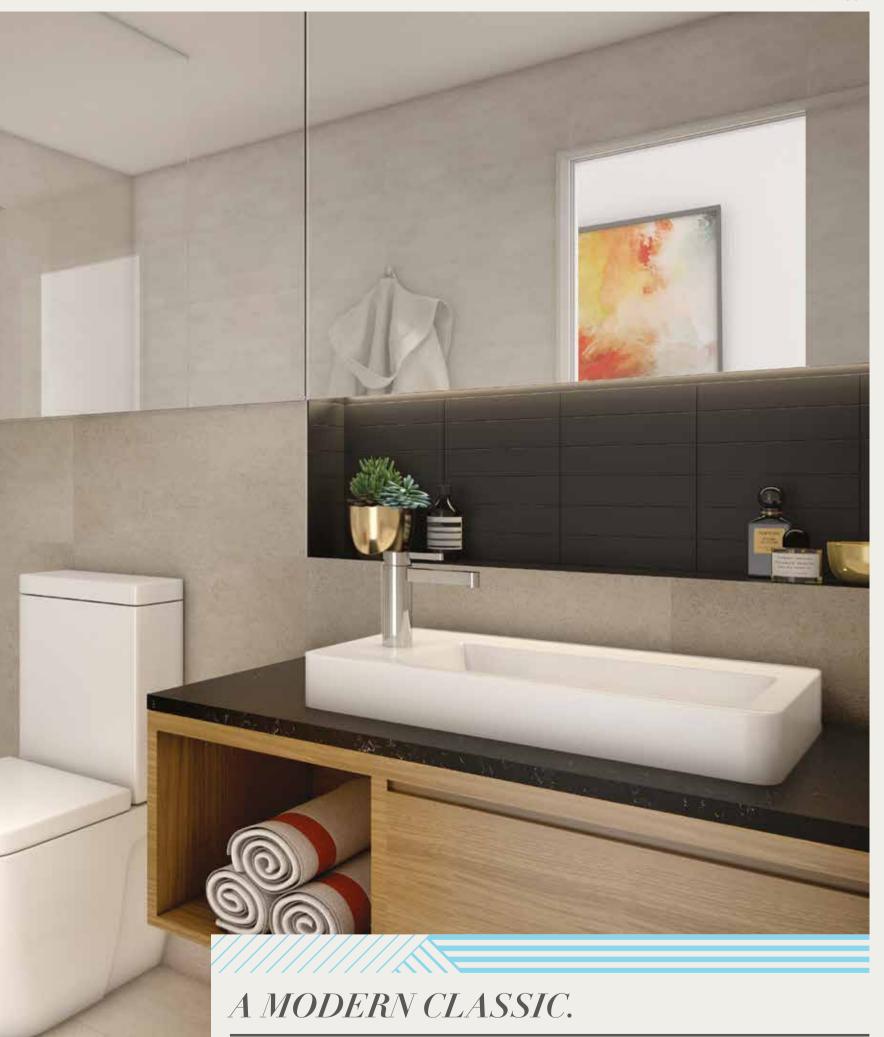

Classicism and modernity live side by side in Centrepiece's interior aesthetic. Clean lines draw you into generous spaces and reveal classic details like timber feature walls, and leafy cool courtyards. While cutting edge amenities and finishes such as quartz, brushed concrete and opaque glazing add a distinctly modern touch. A classic marriage of the solid and the sensual.