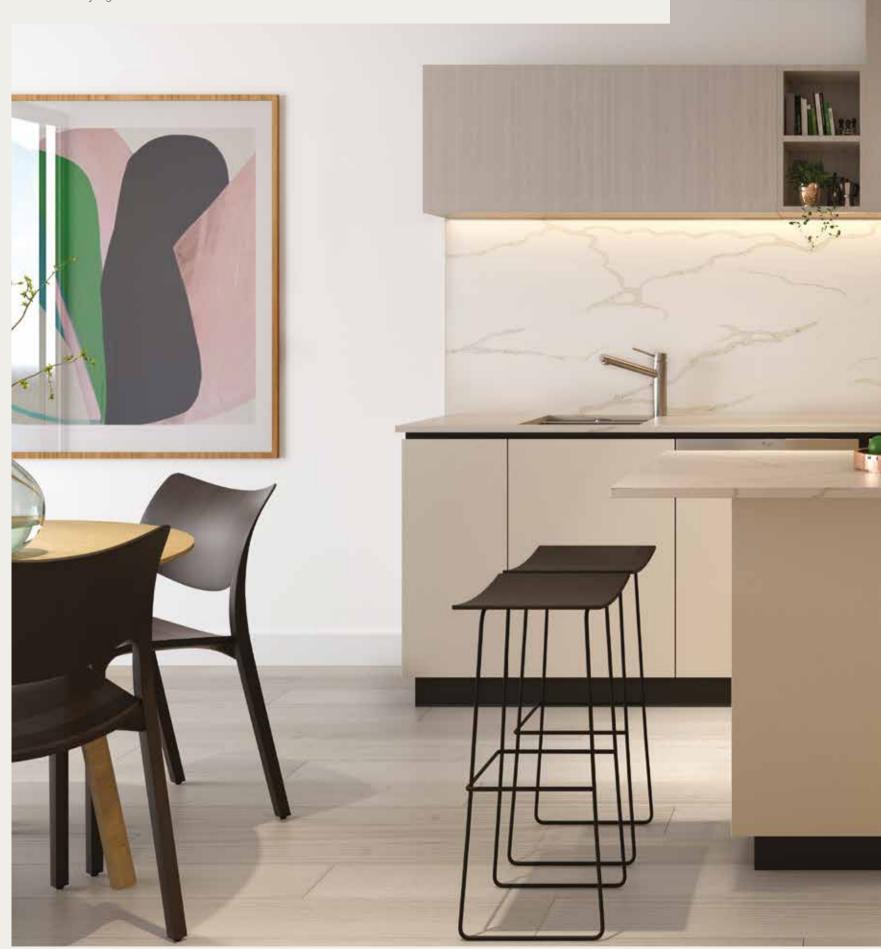

# PLAYFUL & PRACTICAL.

The kitchen living space is the heart of any home. In Centrepiece you'll find the playful and the practical together, expressed in features such as the island benches and open shelving, and in the delightfully creative approach to geometry that lends organic touches of form and character — without betraying function.