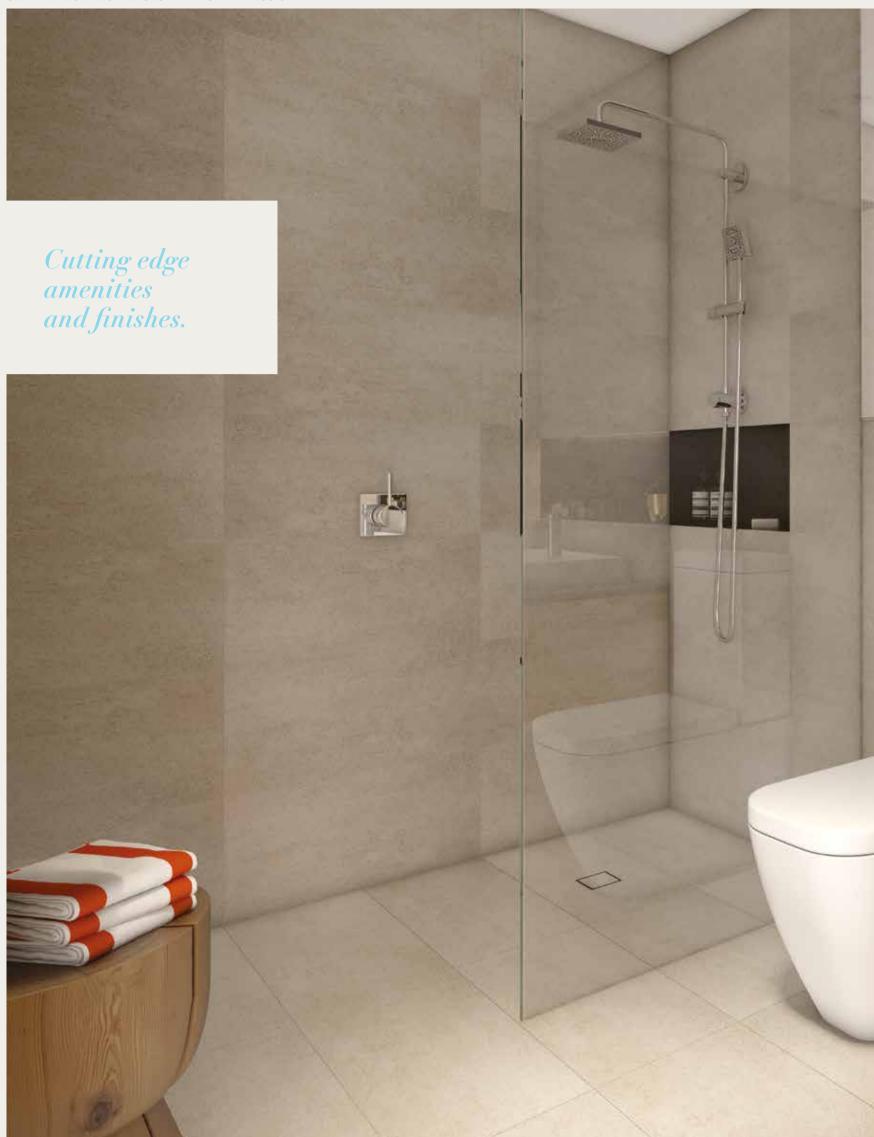

Classicism and modernity live side by side in Centrepiece's interior aesthetic. Clean lines draw you into generous spaces and reveal classic details like timber feature walls, and leafy cool courtyards. While cutting edge amenities and finishes such as quartz, brushed concrete and opaque glazing add a distinctly modern touch. A classic marriage of the solid and the sensual.