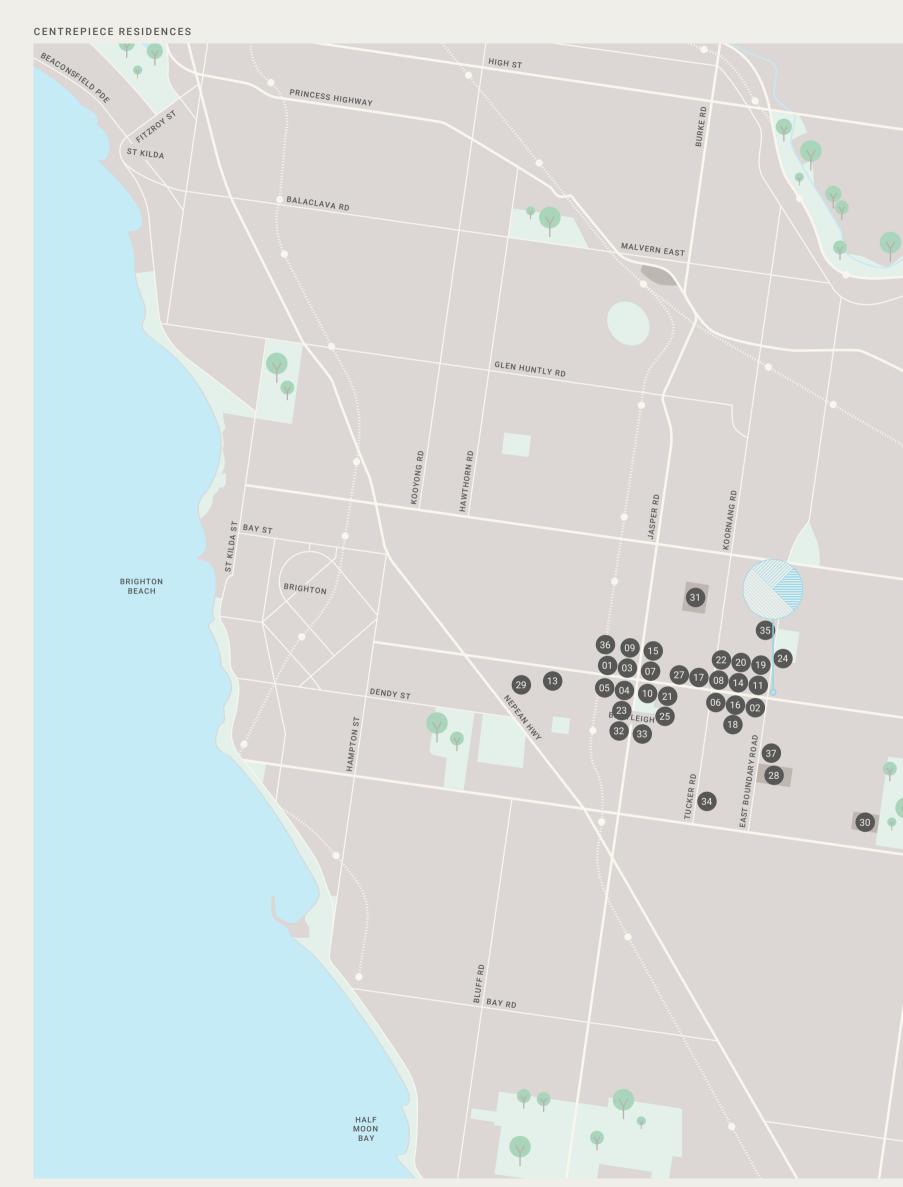

## A SHOPPING PRECINCT, A TRANSPORT HUB, A HOME.

Centrepiece is so uniquely located that no matter what you want to do, it's just outside your door. A stroll down Centre Road can answer all your shopping needs, find you the perfect coffee or dining experience. The integrated network of transport options — including two train stations and two bus routes — makes commuting effortless.

#### **EAT & DRINK**

- 01. Bent Espresso
- 02. Boundary Hotel
- 03. Copenhagen Patisserie
- **04.** Glick's Cakes & Bagels
- **05.** Little Tommy Tucker
- 06. The Merchant's Guild
- 07. Will's Batch Ice Cream

#### **LIFESTYLE**

- 08. Bakers Delight
- 09. Benn's Books
- **10.** Bentleigh Shopping Centre
- 11. Centre Road Shopping Strip
- 12. Chadstone Shopping Centre
- 13. Extra Fresh
- 14. Flowers of East Bentleigh
- **15.** ING Homewares
- 16. Macelleria Italiana Butcher
- **17.** Organic Oz Fresh Fruit & Vegetables
- **18.** Post Office
- 19. Richie's Supa IGA
- 20. Uppercuts Butcher

#### **RECREATION**

- 21. Bentleigh Reserve
- **22.** Fit247 Gym
- 23. Glen Eira Library
- 24. Glen Eira Sports & Aquatic Centre
- **25.** Hodgson Reserve
- 26. Huntingdale Golf Course
- 27. Pilates Pure Movement

#### **EDUCATION**

- 28. Bentleigh Secondary College
- 29. Bentleigh West Primary School
- **30.** East Bentleigh Primary
- 31. McKinnon Secondary College
- 32. OLSH College Bentleigh
- 33. St. Paul's Primary School
- **34.** Tucker Road Bentleigh Primary School
- 35. Valkstone Primary School

#### **TRANSPORT**

- 36. Bentleigh Train Station
- **37.** Bus Route 701