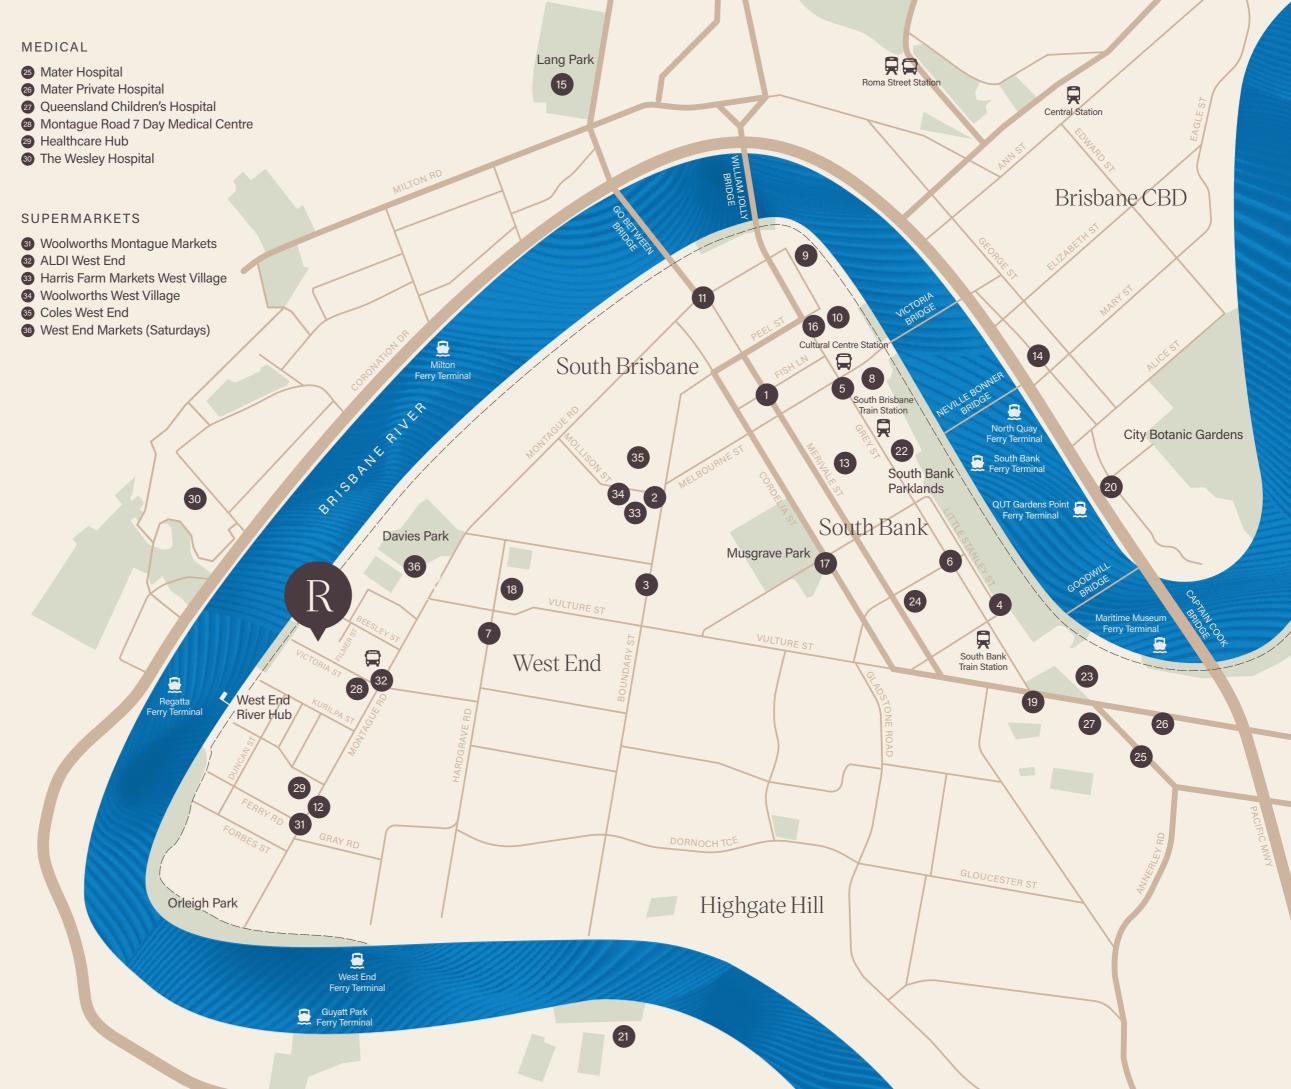

## DINING PRECINCTS

- 1 Fish Lane
- 2 West Village
- 3 Boundary Street
- 4 Little Stanley Street
- 5 Grey Street
- 6 South Bank
- Hardgrave Road

# ARTS AND ENTERTAINMENT

- 8 QPAC Tunnel
- Gallery of Modern Art
- Queensland Art Gallery
- 1 Queensland Theatre
- 12 Queensland Ballet
- 13 Brisbane Convention and **Exhibition Centre**
- 14 Queen's Wharf
- **15** Suncorp Stadium
- 16 Queensland Museum Kurilpa

## EDUCATION

- 17 Brisbane State High School
- 18 West End State School
- 19 Somerville House
- 20 QUT Gardens Point Campus
- 21 UQ St Lucia Campus
- 22 Queensland Conversatorium at Griffith University
- **23** Griffith Film School
- 24 TAFE Queensland

### TRANSPORT

| West End Ferry Terminal      | 1.3 km |
|------------------------------|--------|
| South Brisbane Train Station | 2.4 km |
| Cultural Centre Station      | 2.5 km |
| South Bank Ferry Terminal    | 2.6 km |