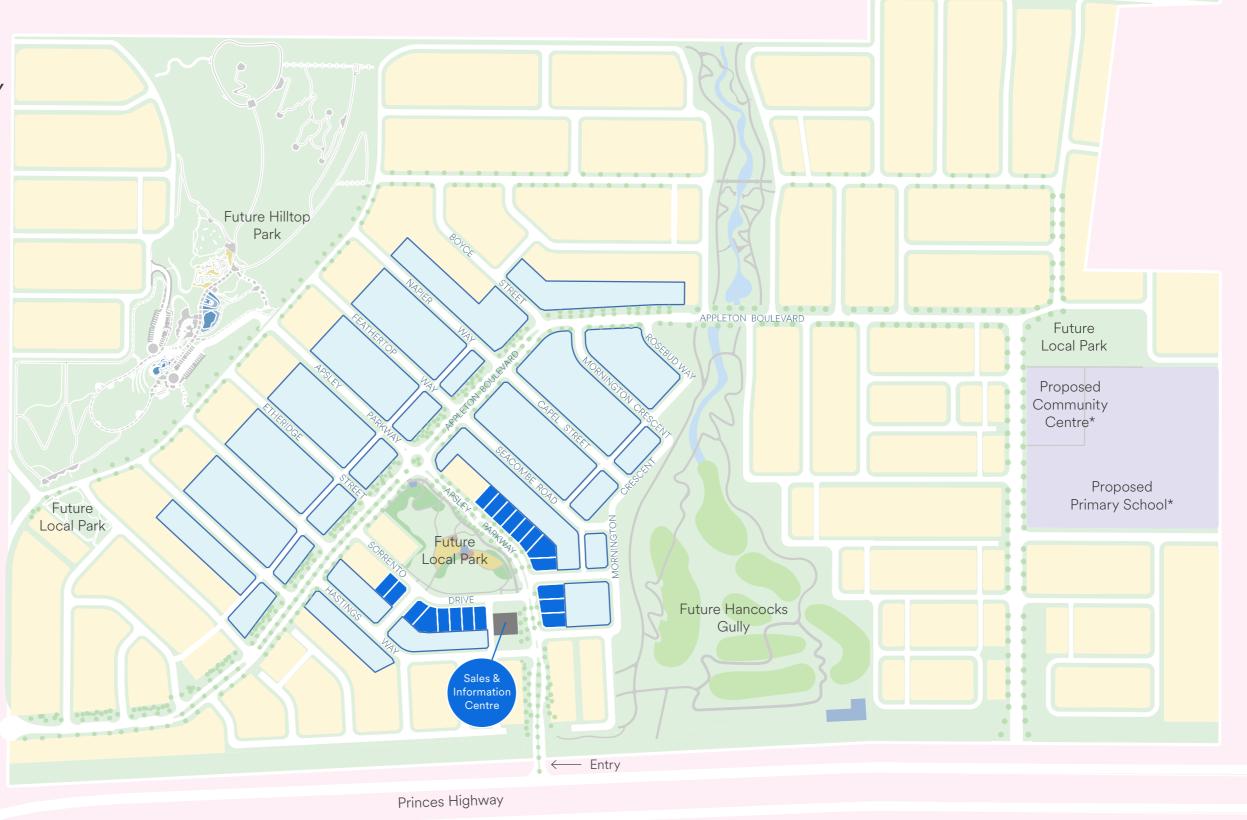

## MASTERPLAN

## averley

MARCH 2024

## APLACE

THAT IS

NATURALLY

YOURS

Located near Pakenham in Melbourne's enviable south east, Averley's tranquil parks and natural bushland will complement thoughtful architecture and timeless homes. The vibrant community of Averley is set to feature around 1500 residential lots and will become more than just a place to live – it will offer a lifestyle with heart and soul, inspiring connections to nature, neighbours and community.

5km<sup>^</sup> to Pakenham Town Centre

2km^ to Future Pakenham East Train Station

Key Town Centre \*

Parks & Greenspace

Released Land

Future Display Village

Disclaimer: The information contained in this plan nor does Lendlease accept any responsibility for any inaccuracies or omissions. Artists' impressions and images are for illustrative purposes and are indicative only. The development is subject to planning and other approvals and may not be identical to the images shown or the development described. Prospective purchasers should make their own enquiries as to the details of the development which may be subject to change without notice. Any information contained in this plan should be read subject to the terms of an agreement of sale. This plan was produced by Lendlease Communities (Pakenham East) Pty Limited ABN 85 629 255 581 and is current as at March 2024. Aldicative distances sourced from Google Maps. Subject to planning approval.