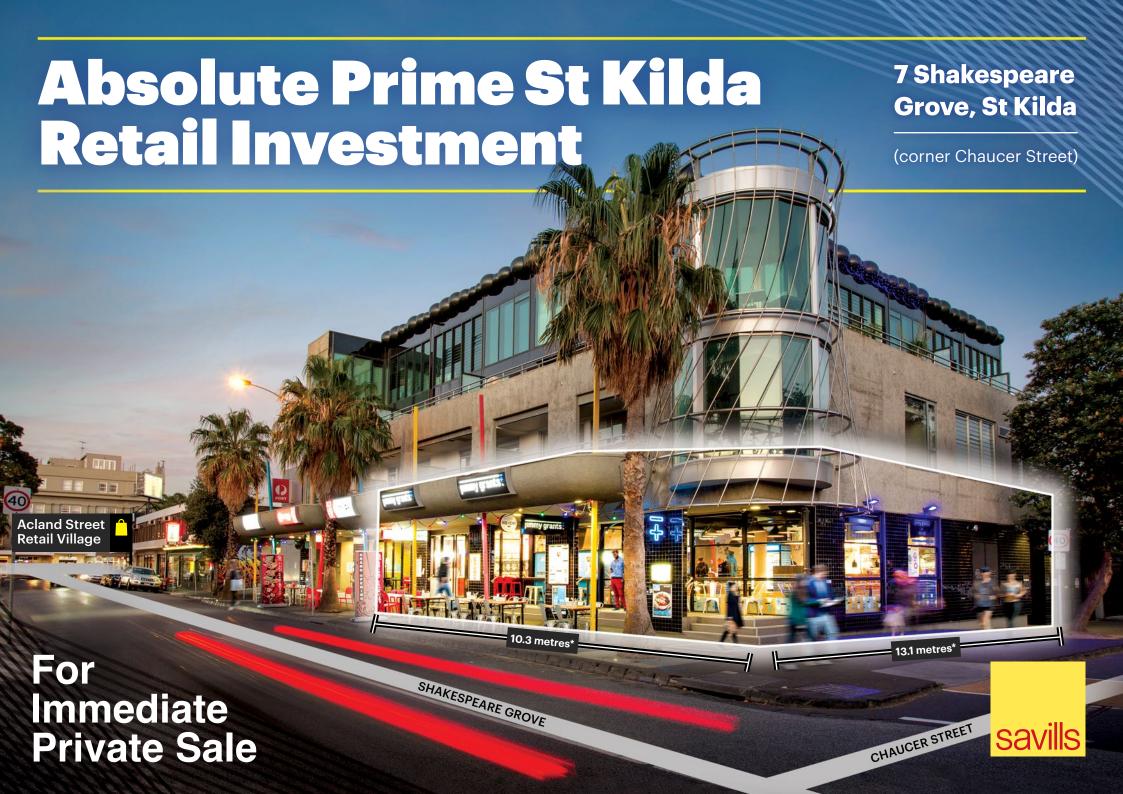

7 Shakespeare Grove, St Kilda (corner Chaucer Street)

## For Immediate Private Sale

- · A super prime retail corner of 133sq m\*
- 5 year lease from July 2017 with 4 x 5 year options
- Current Net Rental: \$123,382 per annum\* plus Outgoings and GST (as at July 2019)
- Fixed annual 3% rent reviews
- Includes secure parking
- Dual Street frontages totalling over 23 metres\*
- · Leased to prized tenant Jimmy Grants
- Jimmy Grants is operated by the renowned restaurant group Made Establishment owner of The Press Club, GAZI and Hellenic Republic
- Premium bayside location only 50m\* to prime Acland Street retail and opposite iconic Melbourne tourist destinations: Luna Park and the Palais Theatre
- Surrounded by celebrated tenants in St Kilda's renowned retail and lifestyle precinct
- A superb retail investment not to be missed!