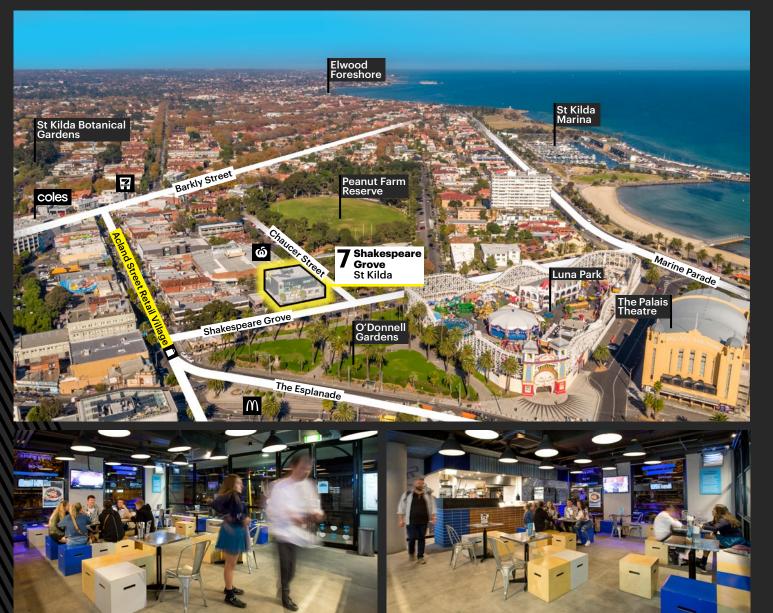

## For Immediate Private Sale

- · A super prime retail corner of 133sq m\*
- 5 year lease from July 2017 with 4 x 5 year options
- Current Net Rental: \$123,382 per annum\* plus Outgoings and GST (as at July 2019)
- Fixed annual 3% rent reviews
- Includes secure parking
- Dual Street frontages totalling over 23 metres\*
- · Leased to prized tenant Jimmy Grants
- Jimmy Grants is operated by the renowned restaurant group Made Establishment owner of The Press Club, GAZI and Hellenic Republic
- Premium bayside location only 50m\* to prime Acland Street retail and opposite iconic Melbourne tourist destinations: Luna Park and the Palais Theatre
- Surrounded by celebrated tenants in St Kilda's renowned retail and lifestyle precinct
- A superb retail investment not to be missed!