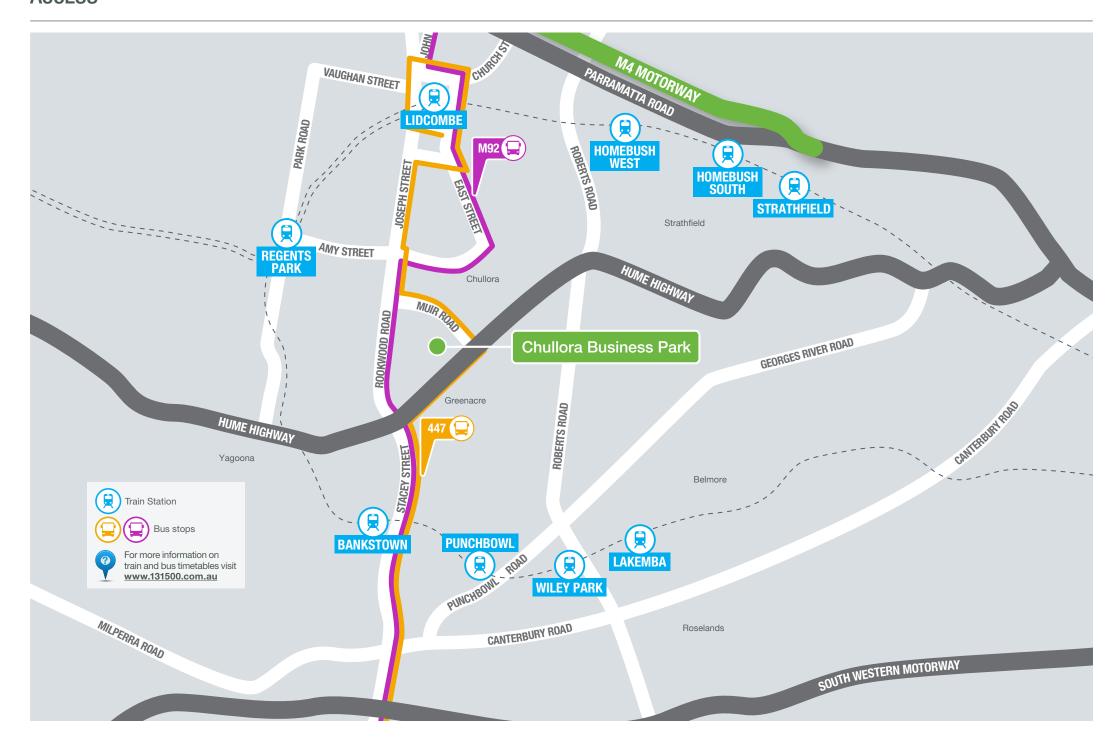

# A clever move

Users benefit from excellent access to Sydney's major arterial roads and public transport. The M4 and M5 Motorways are located within 6 kilometres of the estate and regular bus services run from adjacent to the property on Muir Road to Lidcombe and Bankstown train stations.

A selection of shops and services are available at the nearby Chullora Marketplace and Bankstown town centre.

## **CENTRALLY CONNECTED**

10M to nearest bus stop

**3KM** to Bankstown Town Centre

**5KM** to M5 Motorway

**6KM** to M4 Motorway

1.2KM to Chullora Marketplace