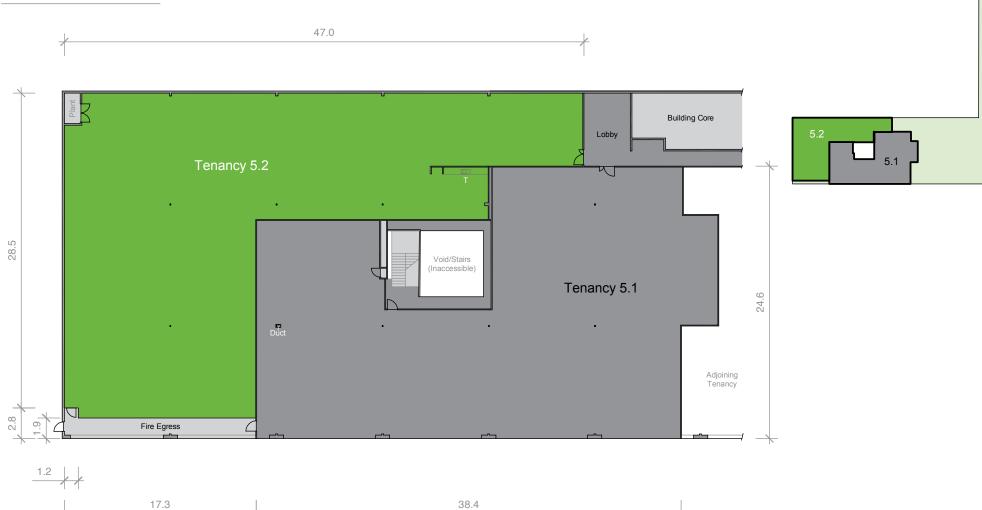

An 801 sqm office is currently available for lease with the opportunity to secure an additional 289 sqm of storage space.

Join Fantastic Furniture and Home Consortium at this premium estate.

VIEW FROM ABOVE

### Modern workspace

- + Unit 5.2: 801 sqm office
- + Ample natural light
- + 289 sqm storeroom
- + On-site car parking
- + Close to shops and services.

H O M E

| AREA SCHEDULE      | SQM |
|--------------------|-----|
| First floor        |     |
| Tenancy 5.2 office | 801 |
| Total area         | 801 |