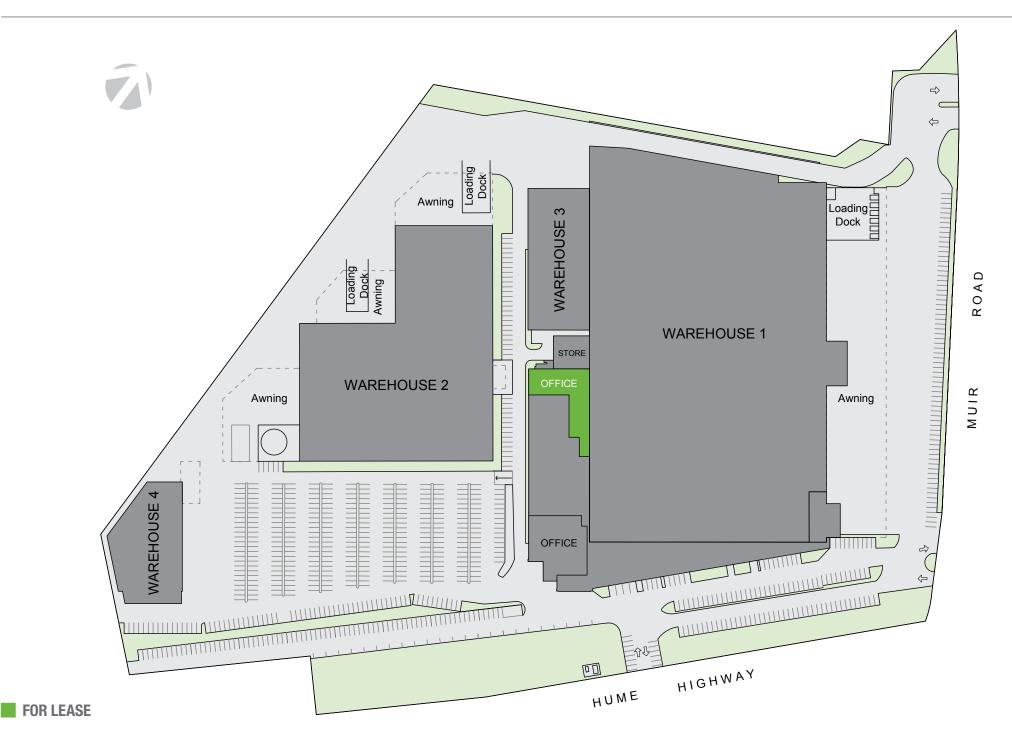

## LOCATION-OPPORTUNITY

Goodman

CHULLORA BUSINESS PARK | 62 HUME HIGHWAY, CHULLORA, NSW

An 801 sqm office is currently available for lease with the opportunity to secure an additional 289 sqm of storage space.

Join Fantastic Furniture and Home Consortium at this premium estate.

VIEW FROM ABOVE

### Modern workspace

- + Unit 5.2: 801 sqm office
- + Ample natural light
- + 289 sqm storeroom
- + On-site car parking
- + Close to shops and services.

H O M E

| AREA SCHEDULE      | SQM |
|--------------------|-----|
| First floor        |     |
| Tenancy 5.2 office | 801 |
| Total area         | 801 |