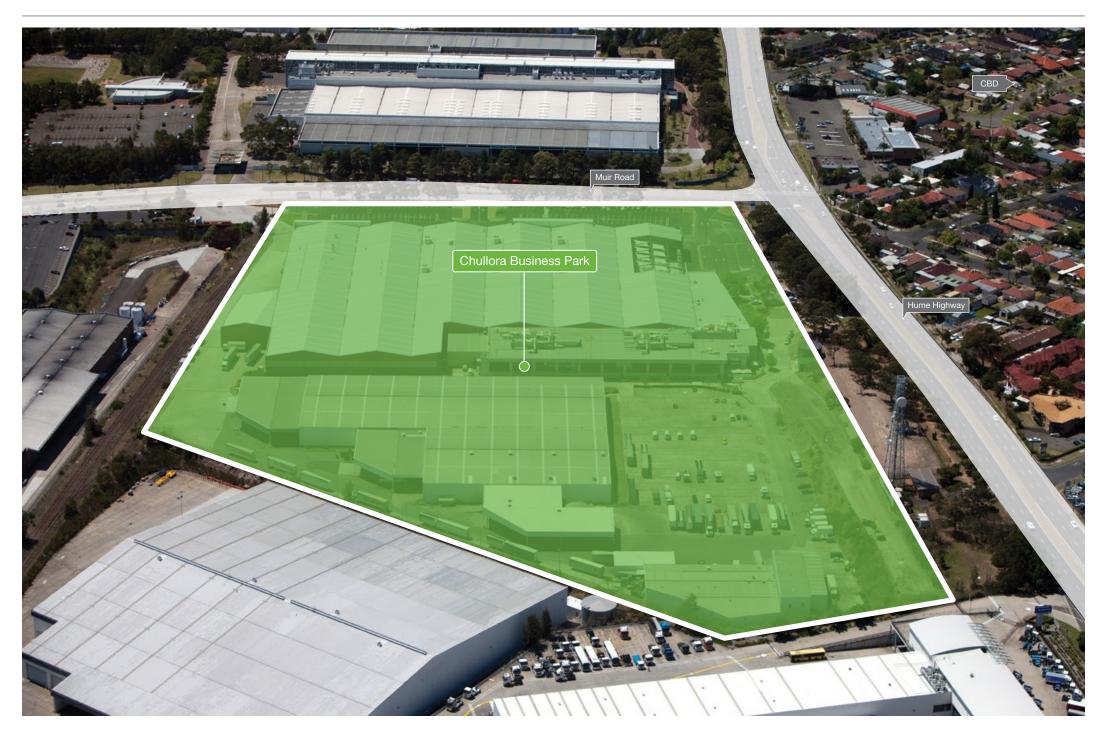

### **Opportunity**

Strategically located on the Hume Highway, Chullora Business Park is one of the most sought after estates in the industrial hub of Chullora. The estate benefits from an on-site café and an abundance of on-site parking.

An 801 sqm office is currently available for lease with the opportunity to secure an additional 289 sqm of storage space.

Join Fantastic Furniture and Home Consortium at this premium estate.

VIEW FROM ABOVE