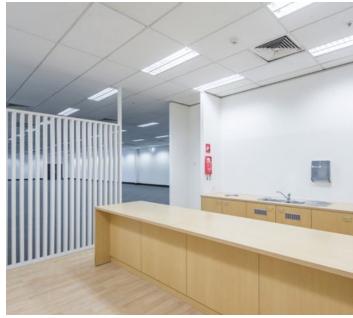

### Modern workspace

- + Unit 5.2: 801 sqm office
- + Ample natural light
- + 289 sqm storeroom
- + On-site car parking
- + Close to shops and services.

H O M E

| AREA SCHEDULE      | SQM |
|--------------------|-----|
| First floor        |     |
| Tenancy 5.2 office | 801 |
| Total area         | 801 |