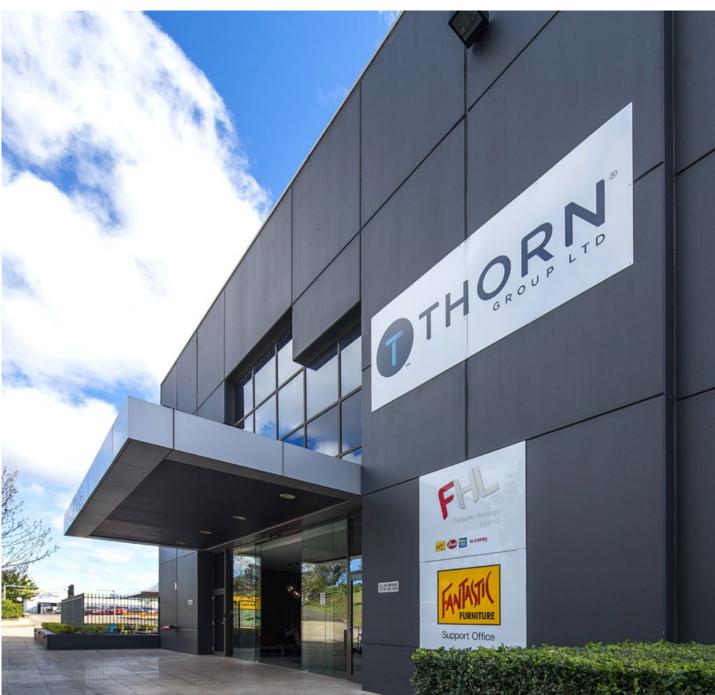

### Modern workspace

- + Unit 5.2: 801 sqm office
- + Ample natural light
- + 289 sqm storeroom
- + On-site car parking
- + Close to shops and services.

H O M E

| AREA SCHEDULE      | SQM |
|--------------------|-----|
| First floor        |     |
| Tenancy 5.2 office | 801 |
| Total area         | 801 |