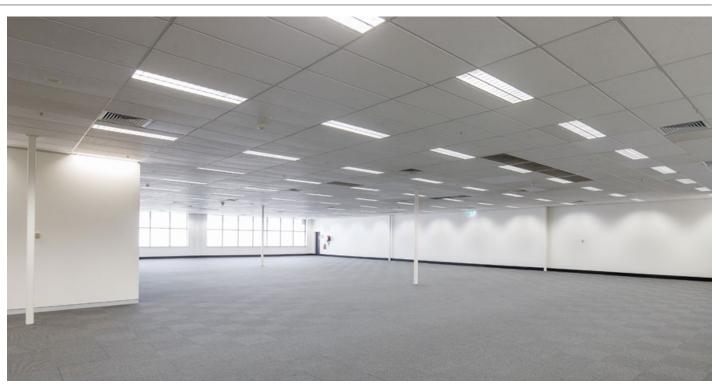

An 801 sqm office is currently available for lease with the opportunity to secure an additional 289 sqm of storage space.

Join Fantastic Furniture and Home Consortium at this premium estate.

VIEW FROM ABOVE

### Modern workspace

- + Unit 5.2: 801 sqm office
- + Ample natural light
- + 289 sqm storeroom
- + On-site car parking
- + Close to shops and services.

H O M E

| AREA SCHEDULE      | SQM |
|--------------------|-----|
| First floor        |     |
| Tenancy 5.2 office | 801 |
| Total area         | 801 |