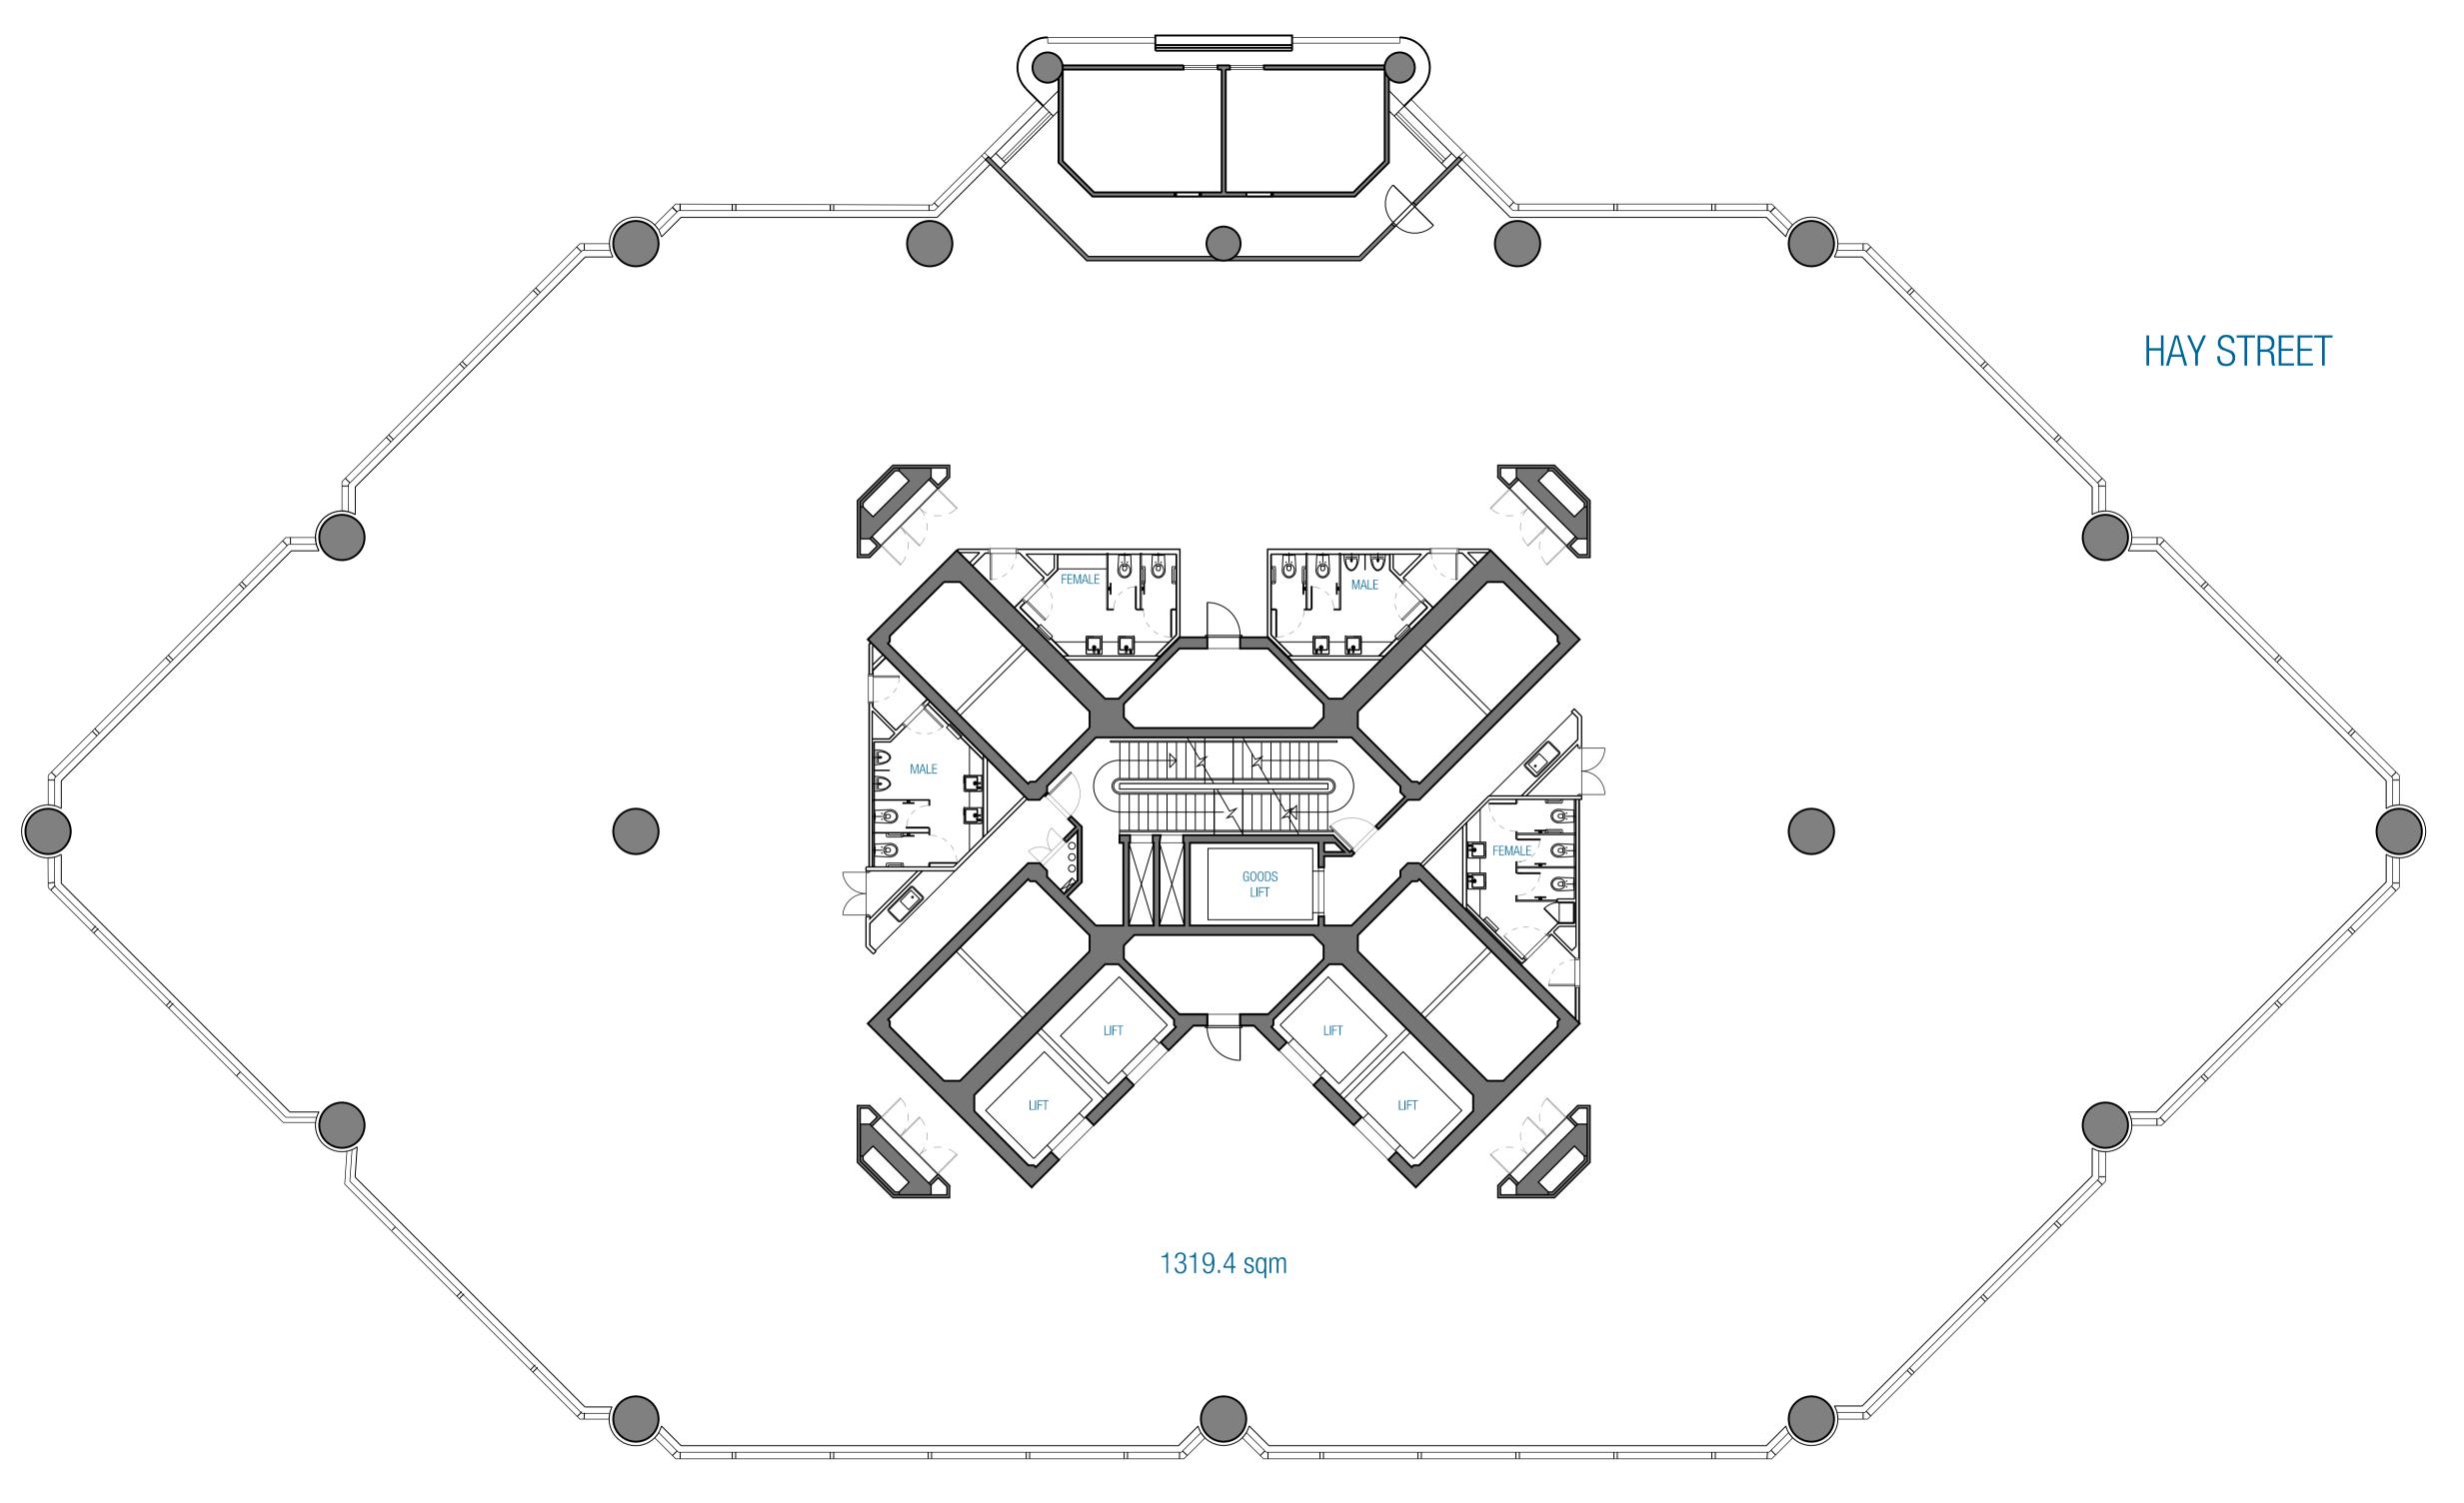

Project CENTRAL PARK BASE BUILDING UPGRADE

<sup>Client</sup> CENTRAL PARK

| © Woods Bag            | ot             |                          |                |
|------------------------|----------------|--------------------------|----------------|
| Project numbe          |                | Size check               |                |
| 160443                 | 3              | 25mm                     |                |
| Checked                | Approved<br>MP | Sheet size<br>A <b>1</b> | Scale<br>1:100 |
| MP                     |                |                          |                |
| Sheet title<br>General | •              | nent: Floo<br>- Leasing  | r Plan         |
| Sheet title<br>General | •              |                          | r Plan         |
| Sheet title<br>General | •              |                          | r Plan         |