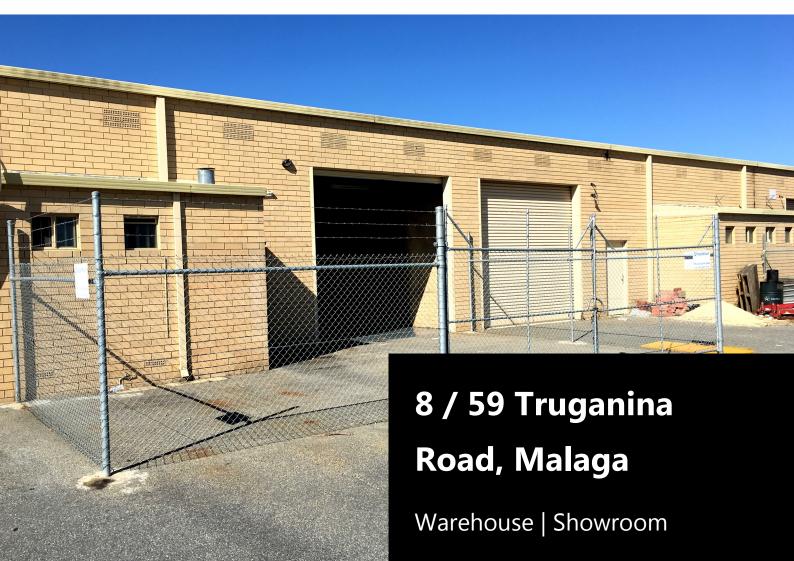

# 8 / 59 Truganina Road, Malaga

#### **Premises**

Lot 8 is a street-front, regular-shaped lot suitable for multiple uses such as warehouse, showroom or factory. It has an average truss height of 5.5 meters, roller-door access to the front and rear of the unit. There is an additional fenced yard and significant onsite parking. For more information or to arrange an inspection of the premises, please contact Eric Rogers on 0412 228 555.