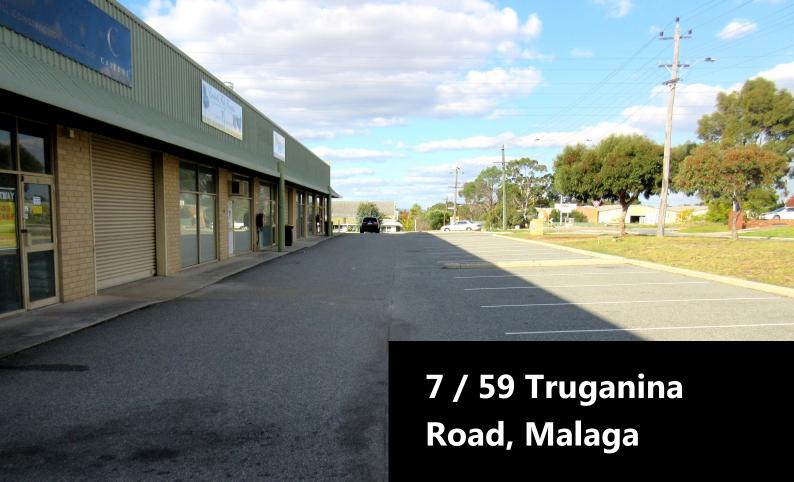

# **Eric Rogers**

0412 228 555 egr@metwaywa.com

9228 2255 (24 Hours)

www.metwaywa.com

Showroom | Warehouse

200 sqm

5.5 Metre Truss Height

Rear Roller Door Access Ample On-Site Parking

#### **Premises**

Lot 7 is a street-front lot suitable for showroom, warehouse or factory. There is a toilet, tea preparation area and some internal partitions. There is substantial parking on-site and full height roller-door access to the rear. For more information or to arrange a viewing, please contact Eric Rogers on 0412 228 555.