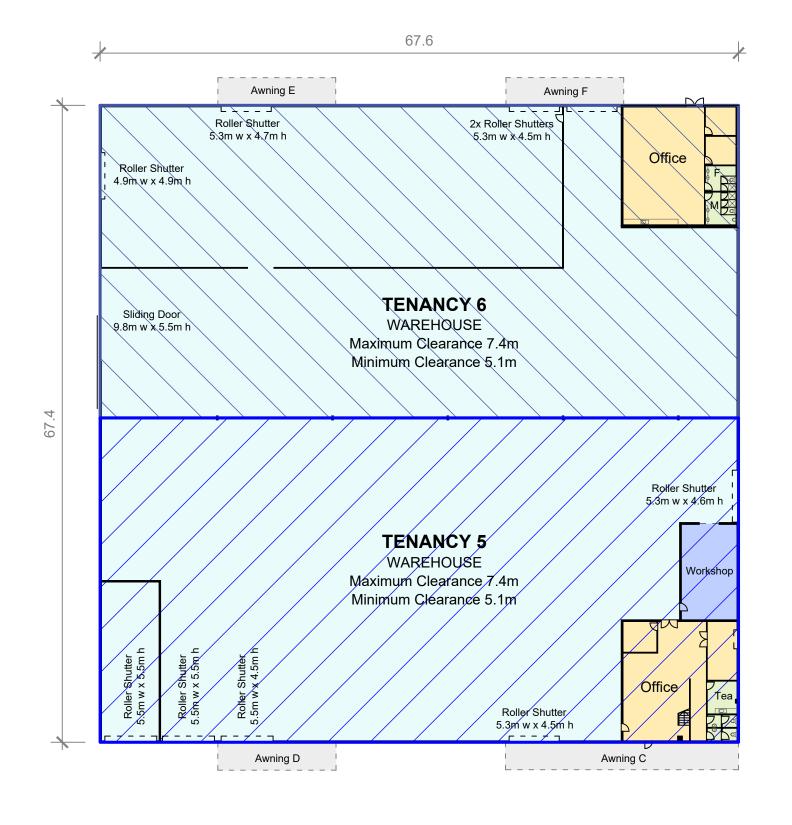

## Information Schedule

Tenancy 5
Ground Level

Warehouse 2,098 m²
Office B & Amenities 158 m²
Workshop 63 m²

Mezzanine Level

Office / Amenities 161 m<sup>2</sup> Storage 64 m<sup>2</sup>

2,544 m<sup>2</sup>

Total Tenancy 5 Area

Tenancy 6

Warehouse 2,076 m²
Office & Amenities 158 m²

Total Tenancy 6 Area

Awning C 72 m²

Awning C

Awning D

Awning E