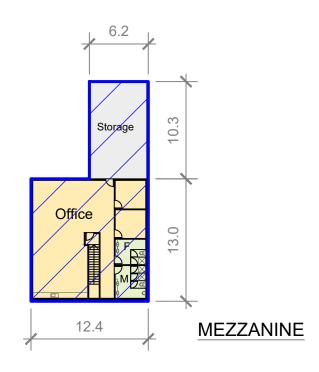

## Information Schedule

Tenancy 5
Ground Level

Warehouse 2,098 m²
Office B & Amenities 158 m²
Workshop 63 m²

Mezzanine Level

Office / Amenities 161 m<sup>2</sup> Storage 64 m<sup>2</sup>

2,544 m<sup>2</sup>

Total Tenancy 5 Area

Tenancy 6

Warehouse 2,076 m²
Office & Amenities 158 m²

Total Tenancy 6 Area

Awning C 72 m²

Awning C

Awning D

Awning E