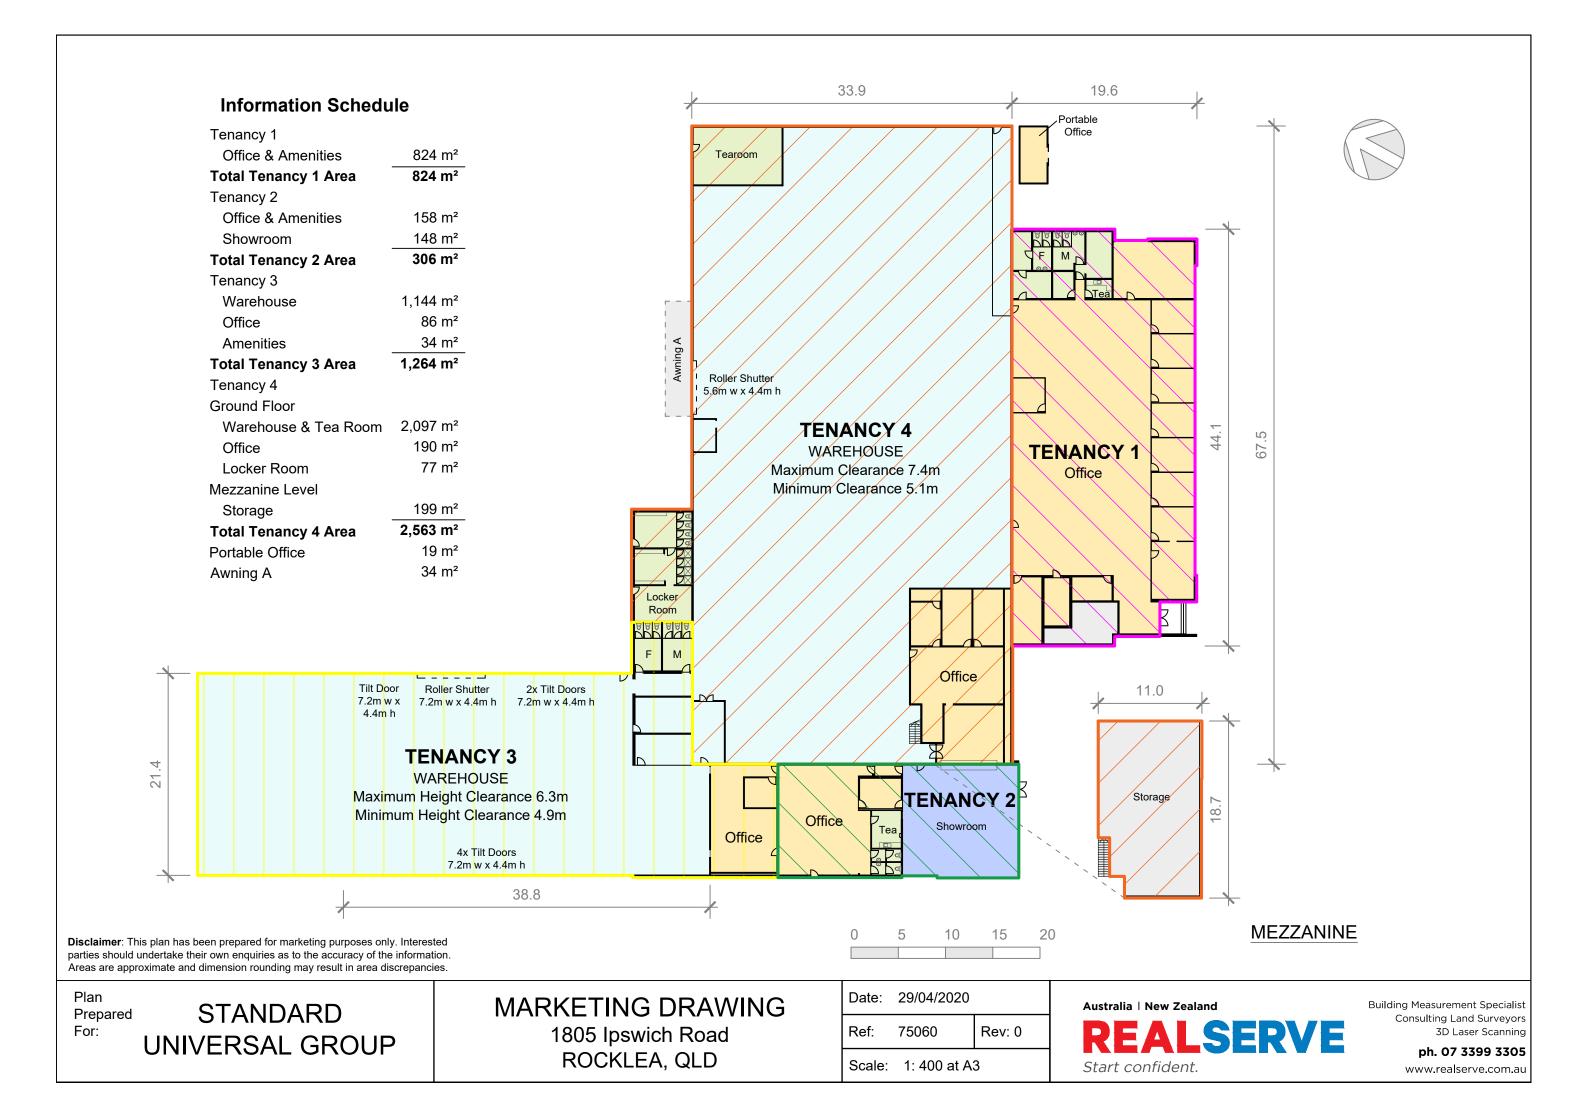

## Information Schedule

Tenancy 5
Ground Level

Warehouse 2,098 m²
Office B & Amenities 158 m²
Workshop 63 m²

Mezzanine Level

Office / Amenities 161 m<sup>2</sup> Storage 64 m<sup>2</sup>

2,544 m<sup>2</sup>

Total Tenancy 5 Area

Tenancy 6

Warehouse 2,076 m²
Office & Amenities 158 m²

Total Tenancy 6 Area

Awning C 72 m²

Awning C

Awning D

Awning E

Awning E

Awning F

37 m<sup>2</sup>

37 m<sup>2</sup>

**Disclaimer**: This plan has been prepared for marketing purposes only. Interested parties should undertake their own enquiries as to the accuracy of the information. Areas are approximate and dimension rounding may result in area discrepancies.