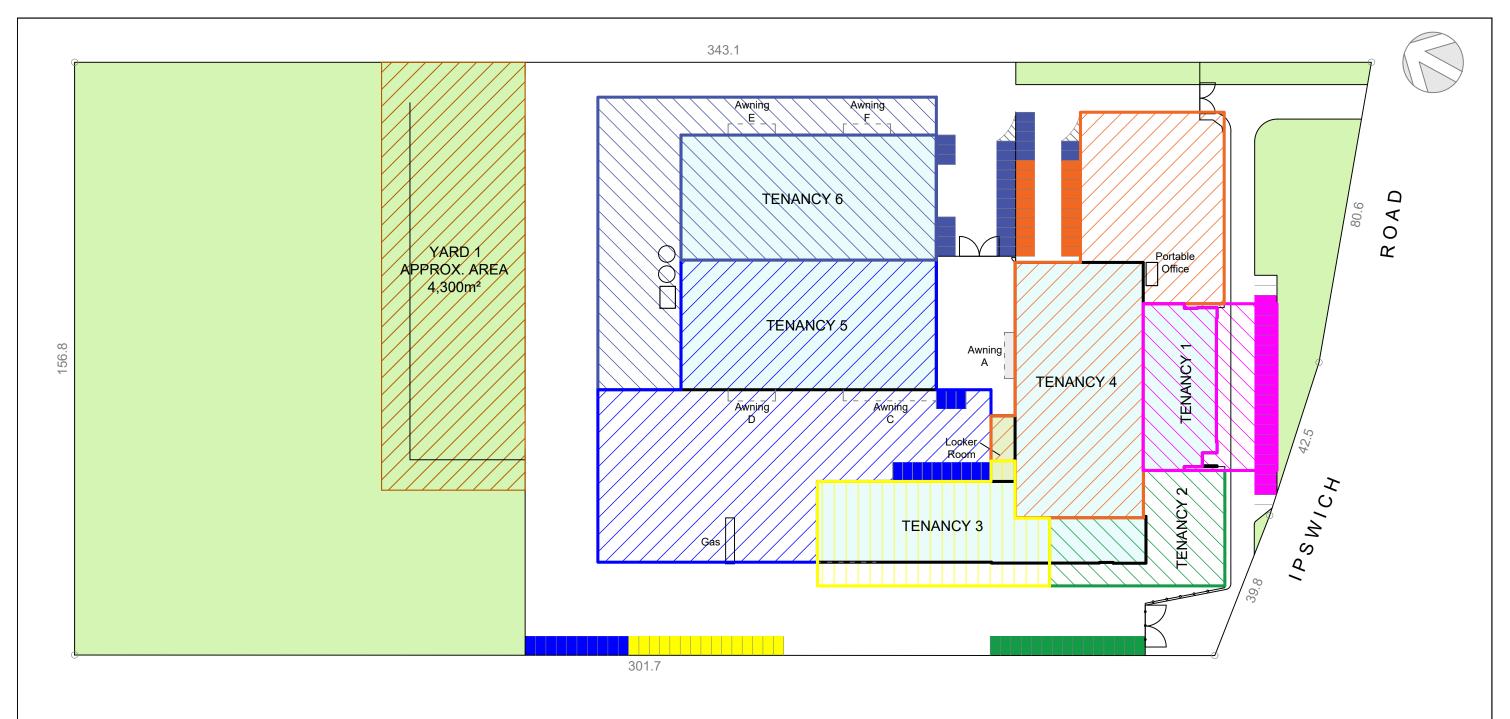

824 m<sup>2</sup>

737 m<sup>2</sup>

306 m<sup>2</sup>

799 m²

20

15

## **Information Schedule**

Hardstand Area (Includes car spaces)

Tenancy 1

Tenancy 2

**Building Area** 

Hardstand Area

Parking Spaces

**Building Area** 

Parking Spaces

30 40 50 20

| Disclaimer: This plan has been prepared for marketing purposes only. Interested     |
|-------------------------------------------------------------------------------------|
| parties should undertake their own enquiries as to the accuracy of the information. |
| Areas are approximate and dimension rounding may result in area discrepancies.      |

Tenancy 3

Tenancy 4

**Building Area** 

Hardstand Area

**Parking Spaces** 

**Building Area** 

Hardstand Area

**Parking Spaces** 

Australia | New Zealand Start confident.

Hardstand Area (Includes car spaces) 3,763 m<sup>2</sup>

Tenancy 5

Tenancy 6

**Building Area** 

Hardstand Area

**Parking Spaces** 

**Building Area** 

**Parking Spaces** 

1,264 m<sup>2</sup>

2,563 m<sup>2</sup>

1,745 m<sup>2</sup>

381 m<sup>2</sup>

15

20

Building Measurement Specialist Consulting Land Surveyors 3D Laser Scanning

2,544 m<sup>2</sup>

2,234 m<sup>2</sup>

2,378 m<sup>2</sup>

23

26

ph. 07 3399 3305 www.realserve.com.au