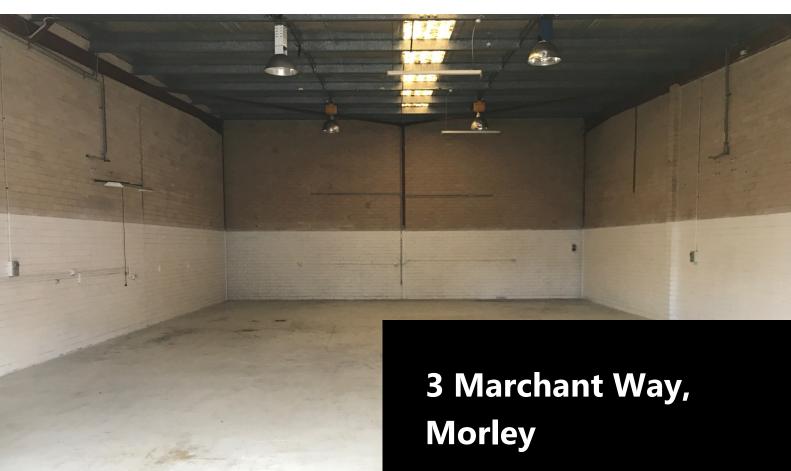

## 3 Marchant Way, Morley

Lot 4 is a secure warehouse or storage unit with a five metre truss height in central Morley. Boasting close proximity to a variety of amenities. Officeworks, Aldi, Dan Murphy's and Galleria Shopping Centre are nearby.

**Lettable Area** 

185 sqm

Rental (+GST)

\$100 psm pa

**Outgoings (+GST)** 

\$27 psm pa

Parking (+GST)

On-Site Parking Available