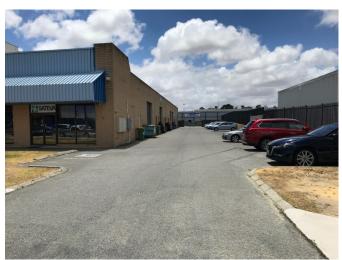

## 3 Marchant Way, Morley

Lot 4 is a secure warehouse or storage unit with a five metre truss height in central Morley. Boasting close proximity to a variety of amenities. Officeworks, Aldi, Dan Murphy's and Galleria Shopping Centre are nearby.

**Lettable Area** 

185 sqm

Rental (+GST)

\$100 psm pa

**Outgoings (+GST)** 

\$27 psm pa

Parking (+GST)

On-Site Parking Available