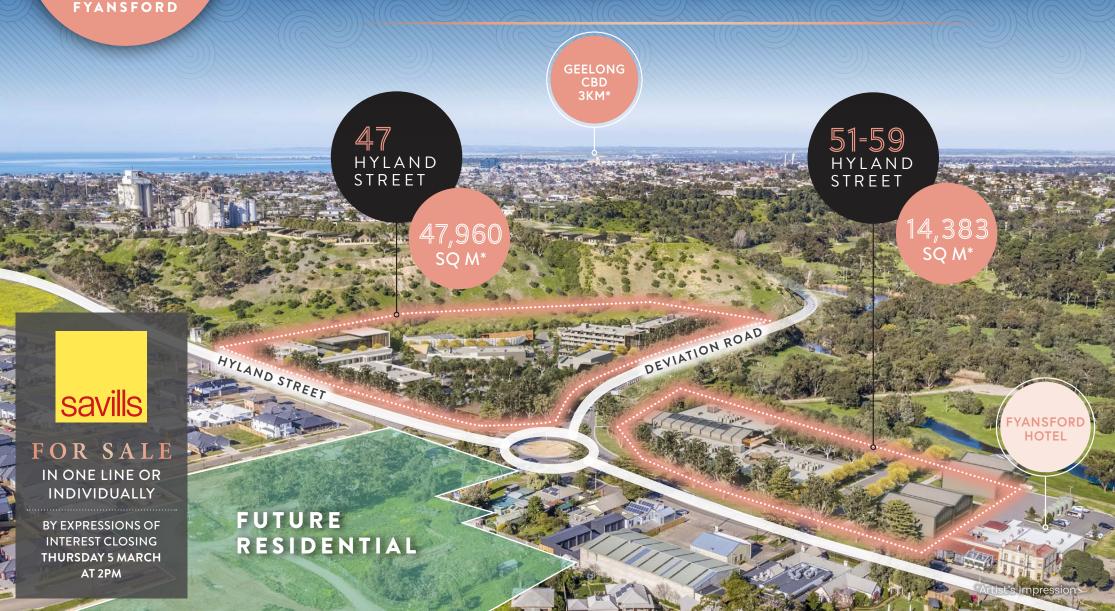

## TWO SIGNIFICANT TOWN CENTRE SITES

## STRATEGIC OPPORTUNITIES AT THE HEART OF THE HIGHLY SUCCESSFUL GEN FYANSFORD ESTATE

Two expansive landholdings totalling 6.23ha\*

51-59 Hyland Street area of 1.438ha\*

Entirety of this site is zoned Mixed Use

47 Hyland Street area of 4.79ha\*

FOR SALE IN ONE LINE OR INDIVIDUALLY
BY EXPRESSIONS OF INTEREST CLOSING THURSDAY 5 MARCH AT 2PM

Two sites to provide supermarket, specialist retail, commercial and community facilities, plus options for a mix of medium and high density residential

Situated within the acclaimed Gen Fyansford Estate providing circa 1,200 lots

Immediate proximity to Geelong CBD and surrounding amenity including local schools, public transport and recreational facilities