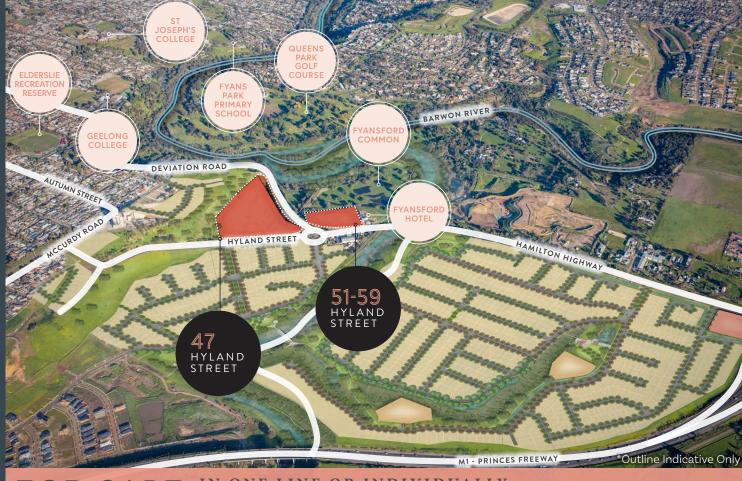

## STRATEGIC OPPORTUNITIES AT THE HEART OF THE HIGHLY SUCCESSFUL GEN FYANSFORD ESTATE

Two expansive landholdings totalling 6.23ha\*

51-59 Hyland Street area of 1.438ha\*

Entirety of this site is zoned Mixed Use

47 Hyland Street area of 4.79ha\*

FOR SALE IN ONE LINE OR INDIVIDUALLY
BY EXPRESSIONS OF INTEREST CLOSING THURSDAY 5 MARCH AT 2PM

Two sites to provide supermarket, specialist retail, commercial and community facilities, plus options for a mix of medium and high density residential

Situated within the acclaimed Gen Fyansford Estate providing circa 1,200 lots

Immediate proximity to Geelong CBD and surrounding amenity including local schools, public transport and recreational facilities