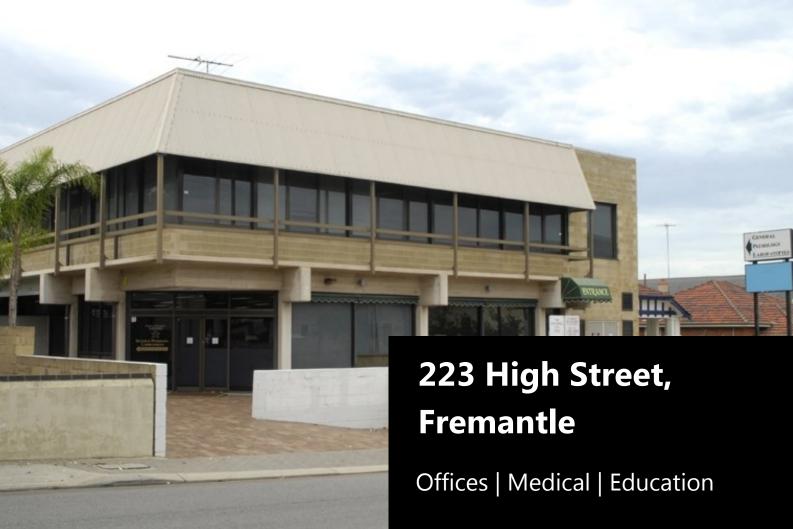

# 223 High Street, Fremantle

#### Location

Modern office building with exceptional parking positioned in a high exposure location in the centre of the popular and beautiful Fremantle Commercial area. Positioned on High Street between Stirling Street and Parry Street. Access to the car park is directly from Holdsworth Street.

#### **Premises**

Modern fully refurbished building offering the ground floor level of approximately 650 sqm. The building includes showers, end-of-trip facilities, individual entries and all access requirements. To arrange a viewing, please contact Eric Rogers on 0412 228 555.