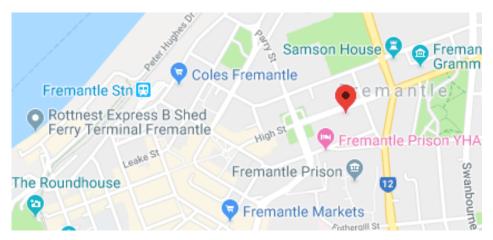

#### Location

Modern office building with exceptional parking positioned in a high exposure location in the centre of the popular and beautiful Fremantle Commercial area. Positioned on High Street between Stirling Street and Parry Street. Access to the car park is directly from Holdsworth Street.