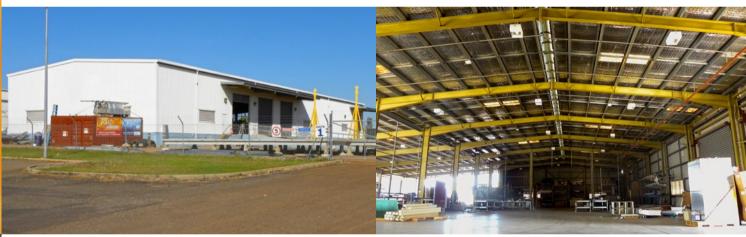

## **Multi-Purpose Industrial Property at East Arm**

This massive complex has 905 m<sup>2</sup> of office space and 7,094 m<sup>2</sup> of interconnecting warehouses of varying heights and areas, which are sited on a land area of 3.34 hectares. There is scope to lease the various warehouse and office areas separately.

The complex has a large secure yard and hardstand area with multiple loading bays, and a covered drive through awning that is ideal for freight and logistic operations.

Massive amounts of power are available to suit virtually any business or industry. There is also ample on-site parking with 75 carpark bays available for staff and customers.