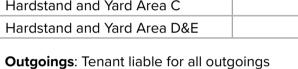

## Areas available

| Building (Block)            | Area m² (approx) |
|-----------------------------|------------------|
| Block A – Offices           | 905              |
| Block B                     | 2,789            |
| Block C                     | 1,238            |
| Block C (Awning Area)       | 757              |
| Block D                     | 1,580            |
| Block E                     | 730              |
| Hardstand and Yard Area C   | 10,015           |
| Hardstand and Yard Area D&E | 7,500            |
|                             |                  |