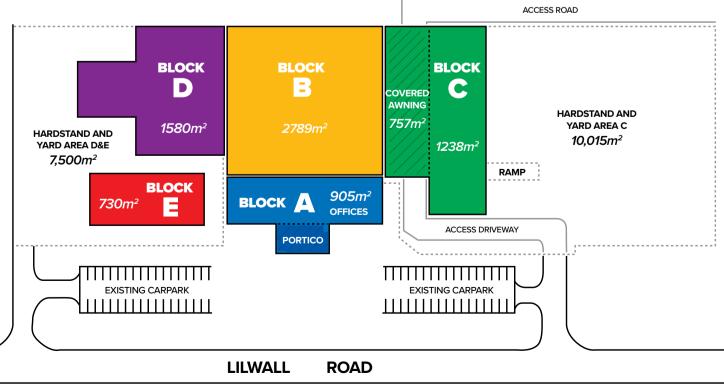

## Areas available

| Building (Block)            | Area m² (approx) |
|-----------------------------|------------------|
| Block A – Offices           | 905              |
| Block B                     | 2,789            |
| Block C                     | 1,238            |
| Block C (Awning Area)       | 757              |
| Block D                     | 1,580            |
| Block E                     | 730              |
| Hardstand and Yard Area C   | 10,015           |
| Hardstand and Yard Area D&E | 7,500            |
|                             |                  |