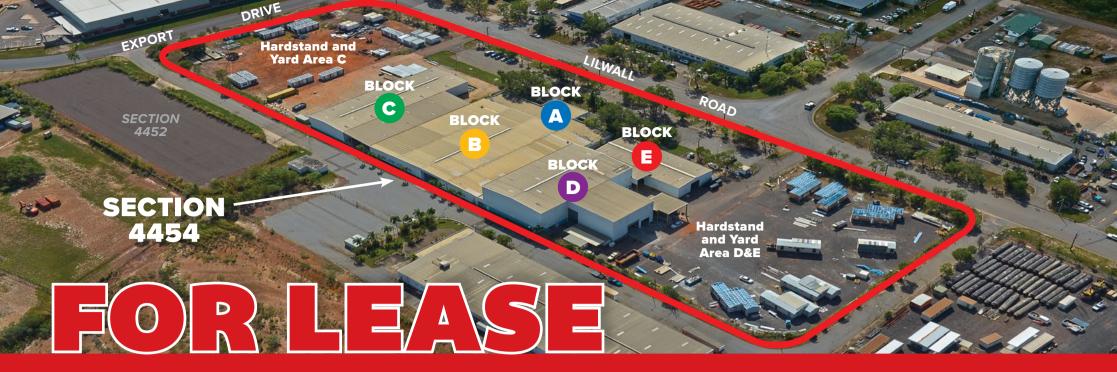

## Areas available

| Building (Block)            | Area m² (approx) |
|-----------------------------|------------------|
| Block A – Offices           | 905              |
| Block B                     | 2,789            |
| Block C                     | 1,238            |
| Block C (Awning Area)       | 757              |
| Block D                     | 1,580            |
| Block E                     | 730              |
| Hardstand and Yard Area C   | 10,015           |
| Hardstand and Yard Area D&E | 7,500            |
|                             |                  |