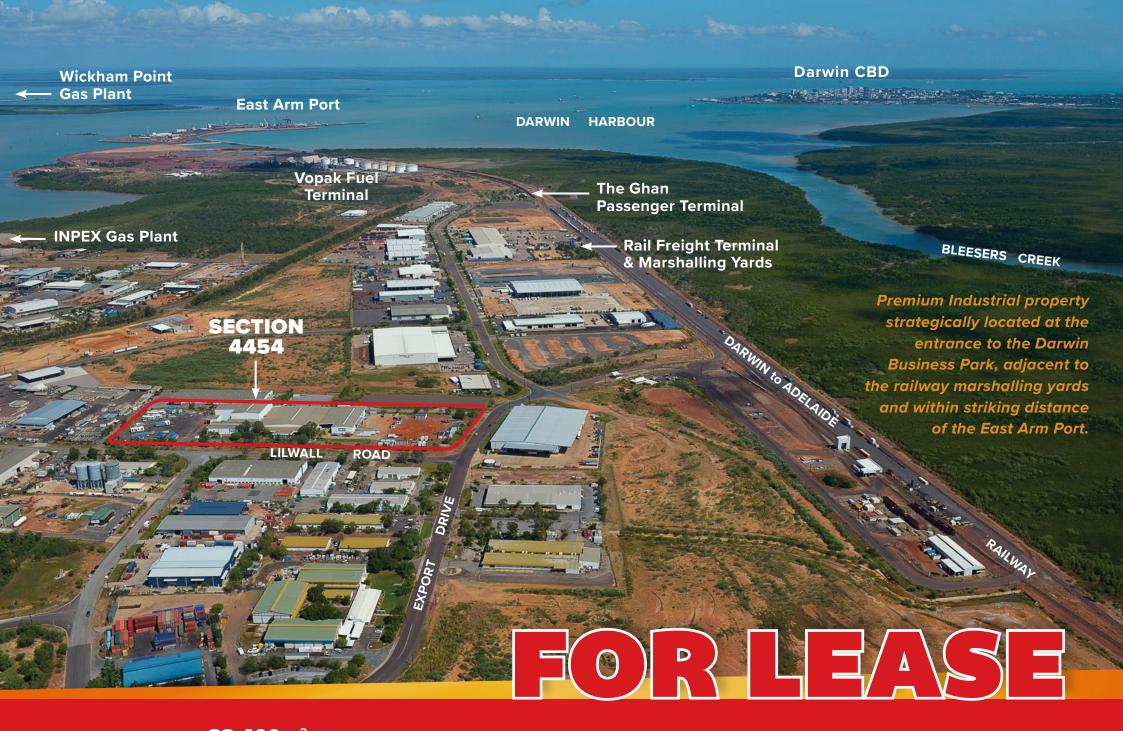

Freehold Land Area: **33,400m**<sup>2</sup>
Warehouse Area: **7,094m**<sup>2</sup> Office Area: **905m**<sup>2</sup>

10 Lilwall Road (Section 4454) East Arm

## **Multi-Purpose Industrial Property at East Arm**

This massive complex has 905 m<sup>2</sup> of office space and 7,094 m<sup>2</sup> of interconnecting warehouses of varying heights and areas, which are sited on a land area of 3.34 hectares. There is scope to lease the various warehouse and office areas separately.

10 Lilwall Road (Section 4454) East Arm