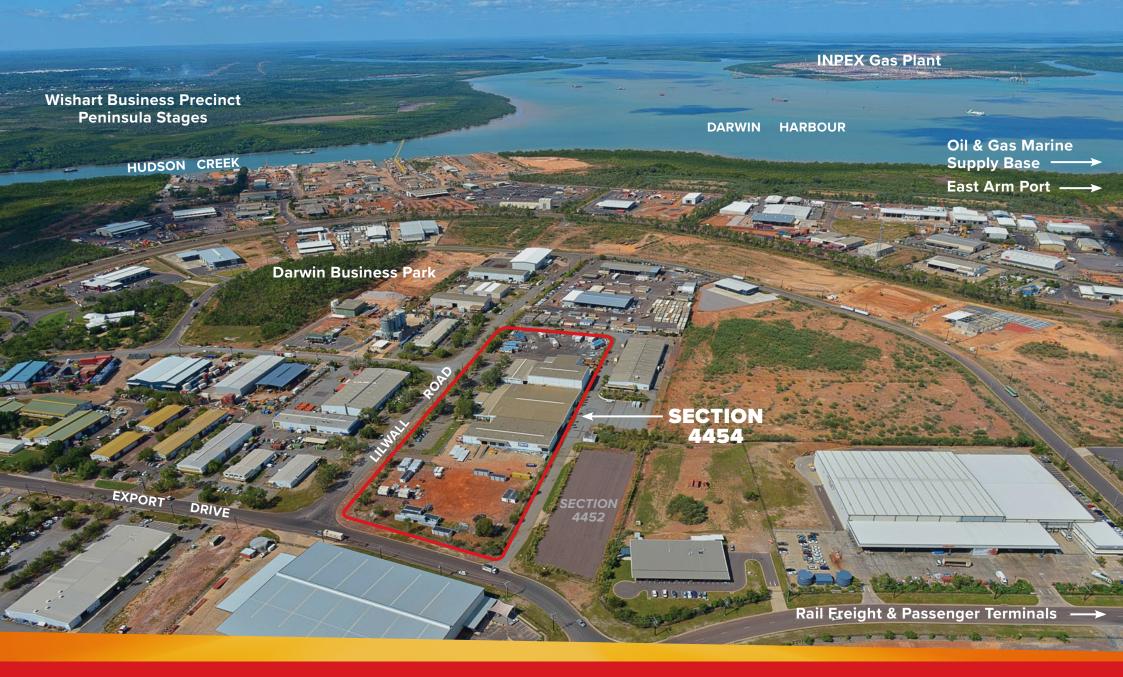

Freehold Land Area: **33,400m**<sup>2</sup>
Warehouse Area: **7,094m**<sup>2</sup> Office Area: **905m**<sup>2</sup>

10 Lilwall Road (Section 4454) East Arm

10 Lilwall Road (Section 4454) East Arm