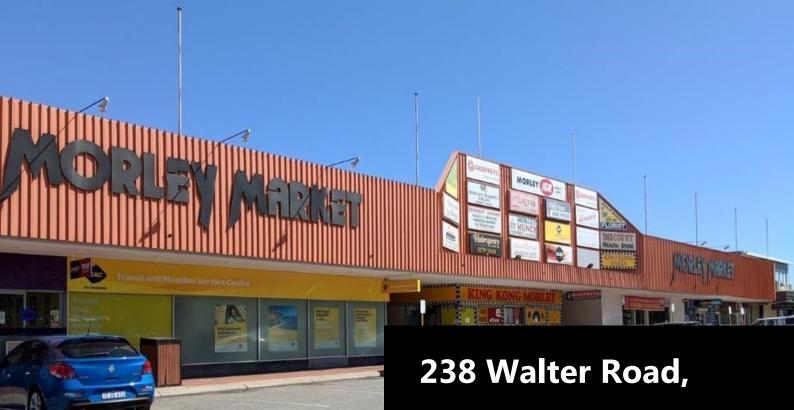

# 238 Walter Road, Morley

Prime location, nestled between the Galleria Shopping Centre and Coventry Markets. This location offers a great exposure, parking on your front door and is well positioned the popular retail and entertainment precinct. Close proximity tenants include Spud Shed, Dan Murphy's, Bunnings and more which are all within walking distance. Lot 6 is 70 sqm with direct Mall exposure and it is ideal for a variety of uses such as a shop or any other use requiring position, exposure and access. For more information or to arrange a viewing, please contact Eric Rogers on 0412 228 555.