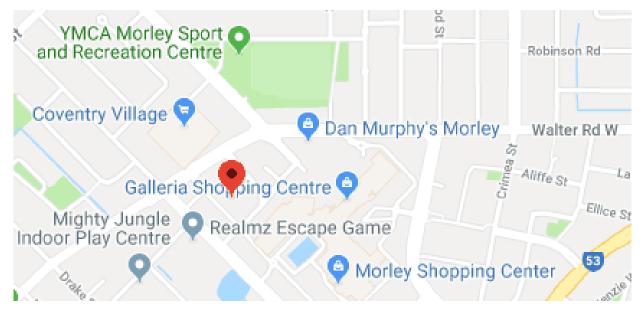

# 238 Walter Road, Morley

Prime location, nestled between the Galleria Shopping Centre and Coventry Markets. This location offers a great exposure, parking on your front door and is well positioned the popular retail and entertainment precinct. Close proximity tenants include Spud Shed, Dan Murphy's, Bunnings and more which are all within walking distance. Lot 6 is 70 sqm with direct Mall exposure and it is ideal for a variety of uses such as a shop or any other use requiring position, exposure and access. For more information or to arrange a viewing, please contact Eric Rogers on 0412 228 555.