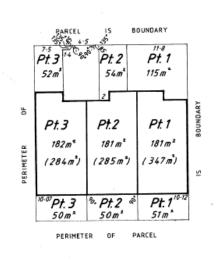

#### **Premises**

Lot 2 encompasses the warehouse (181 m²) plus the exclusive rear yard area (50 m²). Parking on-site is available. For more information or to arrange a viewing please contact the property manager, Eric Rogers on 0412 228 555.

#### **Lettable Area**

181 sqm + 50 m<sup>2</sup> yard

Rental (+GST)

\$75 psm pa