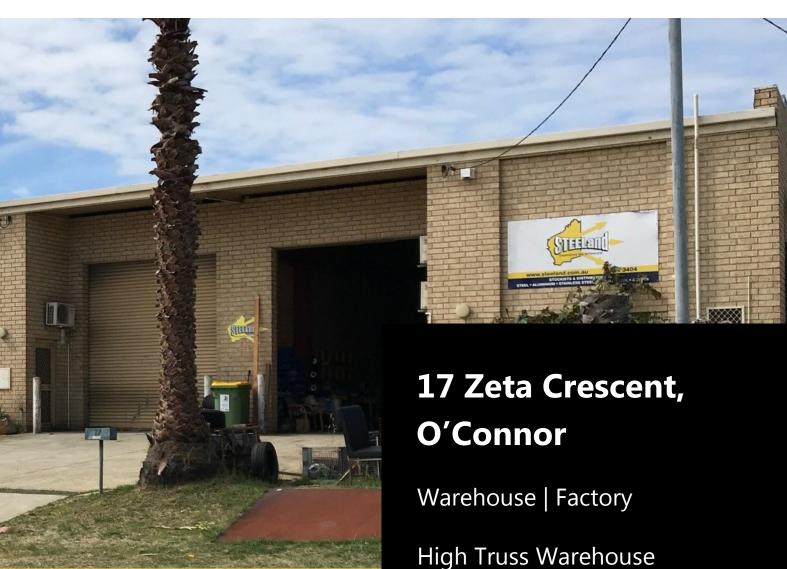

# 17 Zeta Crescent,O'Connor

#### Location

Lot 2 is a high truss factory warehouse unit in the center of the O'Connor Industrial Area. The premise has street frontage and great access to Stock Road, Carrington Street and South Street.

#### **Premises**

Lot 2 encompasses the warehouse (181 m²) plus the exclusive rear yard area (50 m²). Parking on-site is available. For more information or to arrange a viewing please contact the property manager, Eric Rogers on 0412 228 555.