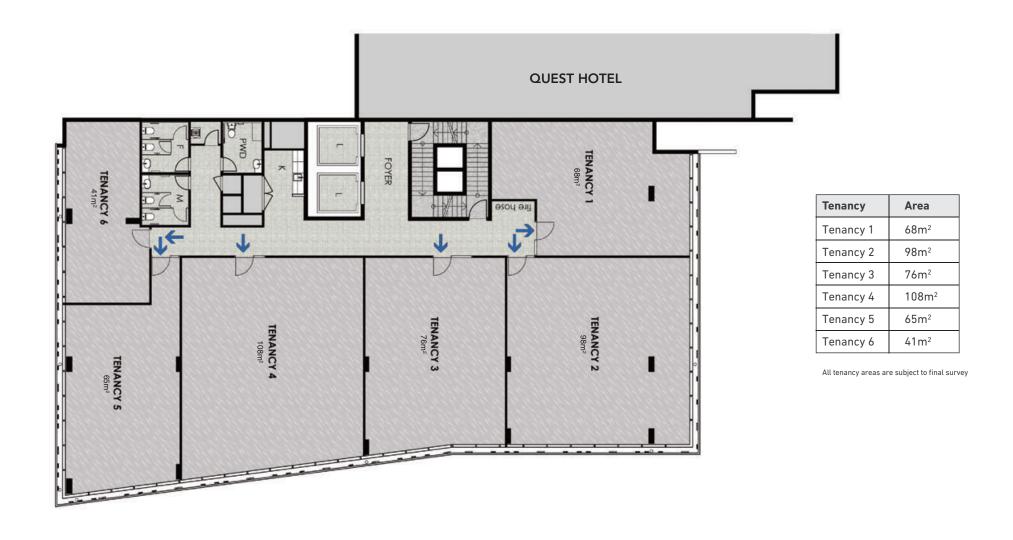

# GREATER SPRINGFIELD MEDICAL & OFFICE SUITES FLOORPLANS AND FINISHES

**GREATER SPRINGFIELD MEDICAL & OFFICE SUITES** 