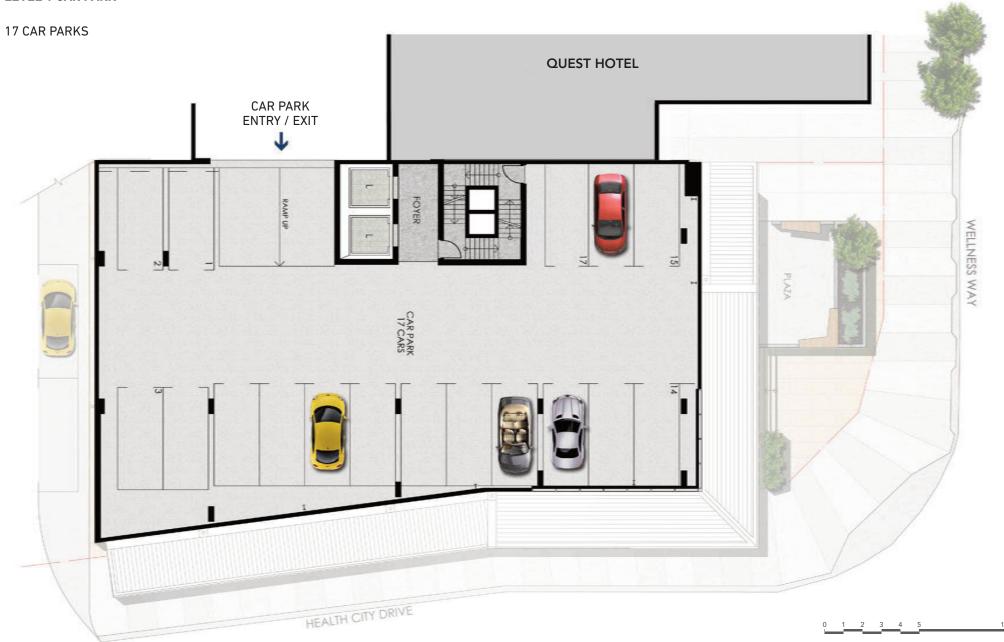

commercial office users and ground floor retail.

- Areas from 41m² to whole floors of approximately 475m² available for purchase or lease
- 5 levels of medical and commercial suites sitting above ground floor retail and car parking
- The building has been delivered to a Class 9A Medical Standard
- Directory signs and corporate office presentation
- 34 carparks within building and additional customer / patient parking on ground close to building
- The building will be strata titled for both leasing and purchase opportunities
- Greater Springfield Medical & Office Suites neighbours Quest Apartment Hotel





# GREATER SPRINGFIELD MEDICAL & OFFICE SUITES FLOORPLANS AND FINISHES







**GREATER SPRINGFIELD MEDICAL & OFFICE SUITES** 

#### **GROUND FLOOR PLAN**



#### **LEVEL 1 CAR PARK**



#### **LEVEL 2 CAR PARK**

#### 16 CAR PARKS + 1 X DISABLED BAY







# GREATER SPRINGFIELD MEDICAL & OFFICE SUITES INTERNAL FINISHES & SERVICES

| Commercial Tenancies: Levels 3, 6, 7                         | Medical Tenancies: Levels 4, 5                               | Common Area & Amenities: Levels 3, 6, 7     |
|--------------------------------------------------------------|--------------------------------------------------------------|---------------------------------------------|
|                                                              |                                                              |                                             |
| Flooring                                                     | Flooring                                                     | F