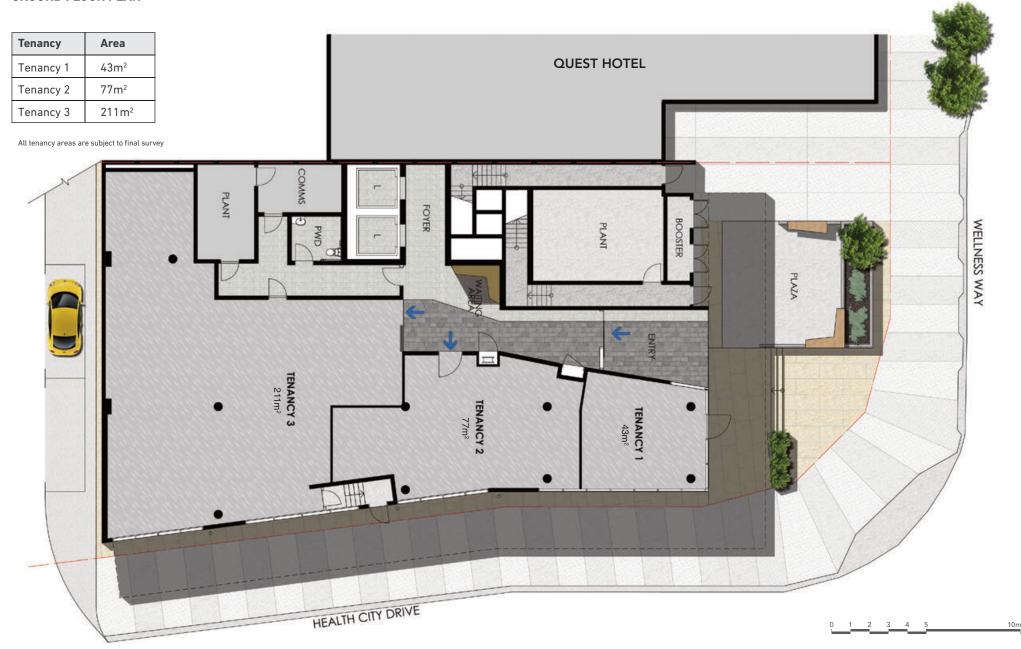

h professionals, specialists, commercial office users and ground floor retail.

- Areas from 41m² to whole floors of approximately 475m² available for purchase or lease
- 5 levels of medical and commercial suites sitting above ground floor retail and car parking
- The building has been delivered to a Class 9A Medical Standard
- Directory signs and corporate office presentation
- 34 carparks within building and additional customer / patient parking on ground close to building
- The building will be strata titled for both leasing and purchase opportunities
- Greater Springfield Medical & Office Suites neighbours Quest Apartment Hotel





# GREATER SPRINGFIELD MEDICAL & OFFICE SUITES FLOORPLANS AND FINISHES







**GREATER SPRINGFIELD MEDICAL & OFFICE SUITES** 

#### **GROUND FLOOR PLAN**



#### **LEVEL 1 CAR PARK**



#### **LEVEL 2 CAR PARK**

#### 16 CAR PARKS + 1 X DISABLED BAY







# GREATER SPRINGFIELD MEDICAL & OFFICE SUITES INTERNAL FINISHES & SERVICES

| Commercial Tenancies: Levels 3, 6, 7                         | Medical Tenancies: Levels 4, 5                               | Common Area & Amenities: Levels 3, 6, 7     |
|--------------------------------------------------------------|--------------------------------------------------------------|---------------------------------------------|
|                                                              |                                                              |                                             |
| Flooring                                                     | Flooring