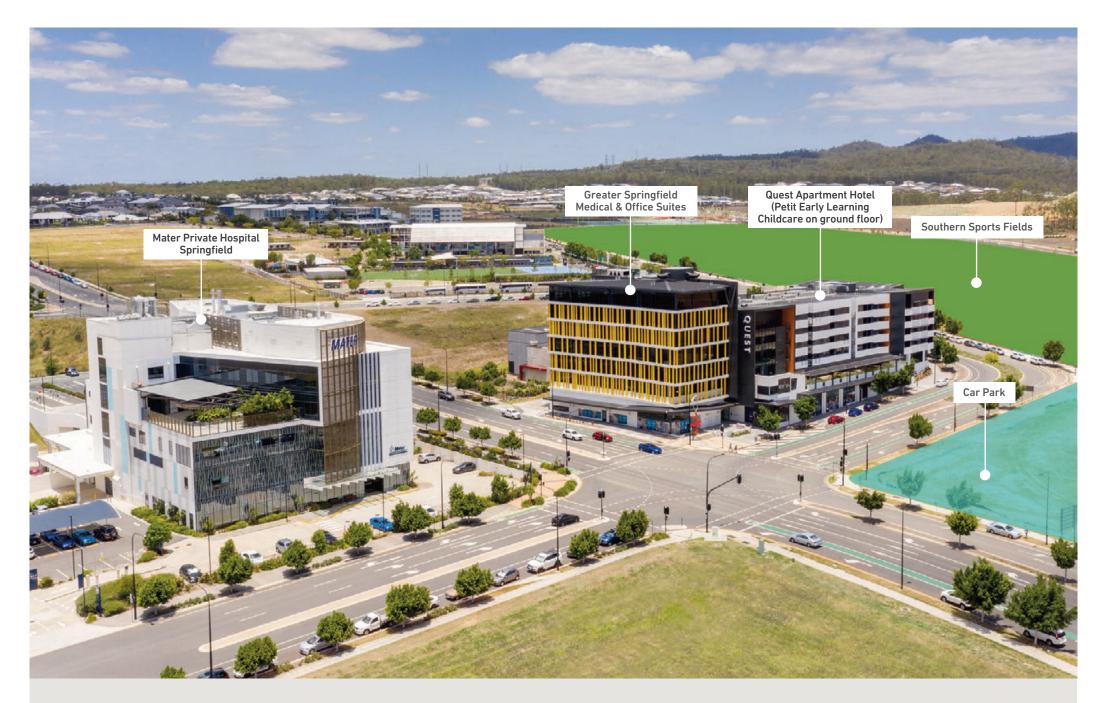

Located within Health City Springfield Central, this facility is directly adjacent to the Mater Private Hospital Springfield as well as AVEO Springfield, Quest Apartment Hotel and childcare.

Greater Springfield Medical & Office Suites is suitable for health professionals, specialists, commercial office users and ground floor retail.

## **LOCATION**