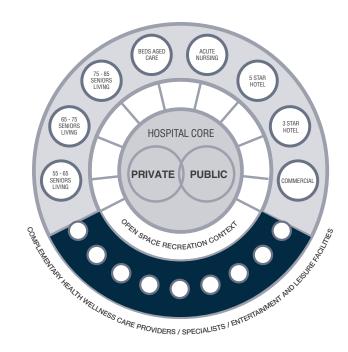

## HEALTH CITY SPRINGFIELD CENTRAL

Health City in Springfield Central is totally dedicated to all forms of human health in one spot. It is unique to Australia and set to become a world renowned integrated health precinct underpinned by health promotion and wellness, whilst serving as a major global medical, research and innovation hub.

This unique health precinct is designed to ultimately provide a comprehensive line-up of medical and allied health services along with wellness facilities, in a fully integrated e-medical and population health model that will grow exponentially to meet the projected needs of the region's community.

Health City is the central core of the health and wellness offering in Greater Springfield.