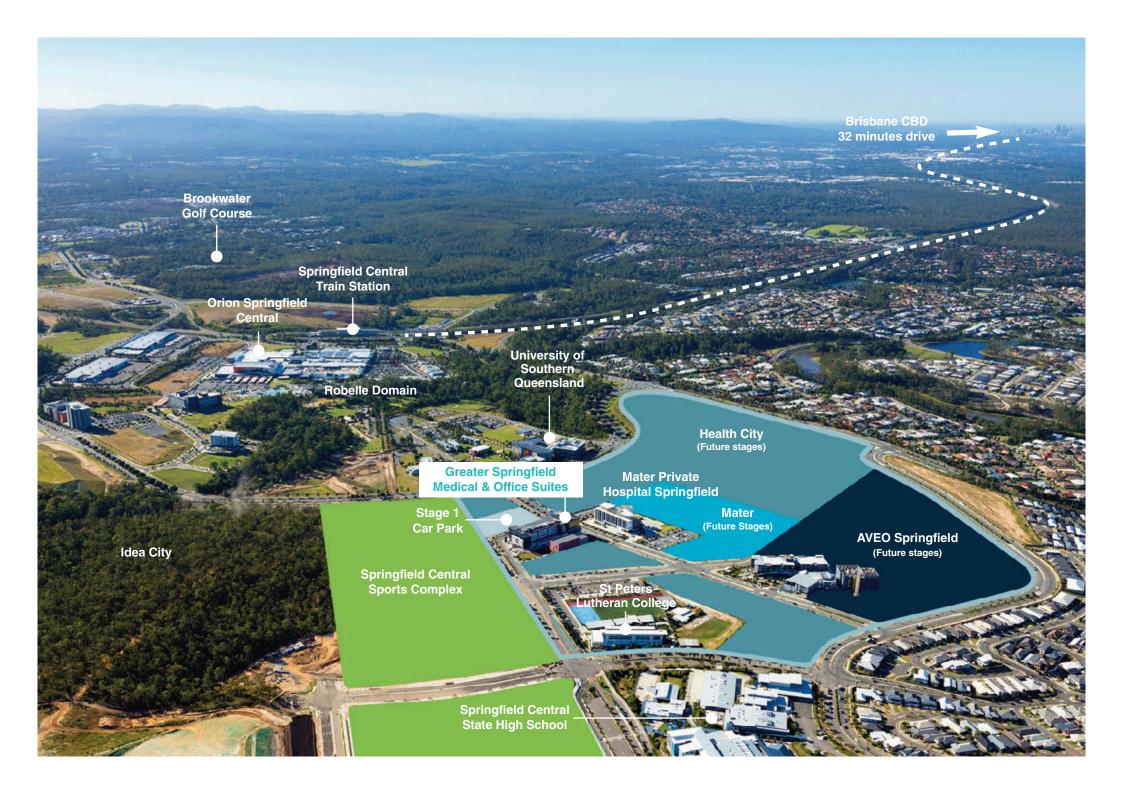

## **LOCATION**

## GREATER SPRINGFIELD FAST FACTS

- > Access to 86% of Brisbane's metropolitan workforce in a 32 minute drive\*
- > Population of over 585,385 within a 22 minute drive of the CBD
- > Two train stations Springfield Central and Springfield
- Represented by six suburbs Springfield Central,
  Augustine Heights, Brookwater, Springfield,
  Springfield Lakes and Spring Mountain
- > Planned 2030 equivalent population 138,000 people
- > Job creation target for 2030 52,000 (one for every three residents)

## HEALTH CITY SPRINGFIELD CENTRAL

Health City in Springfield Central is totally dedicated to all forms of human health in one spot. It is unique to Australia and set to become a world renowned integrated health precinct underpinned by health promotion and wellness, whilst serving as a major global medical, research and innovation hub.

Health City is the central core of the health and wellness offering in Greater Springfield.