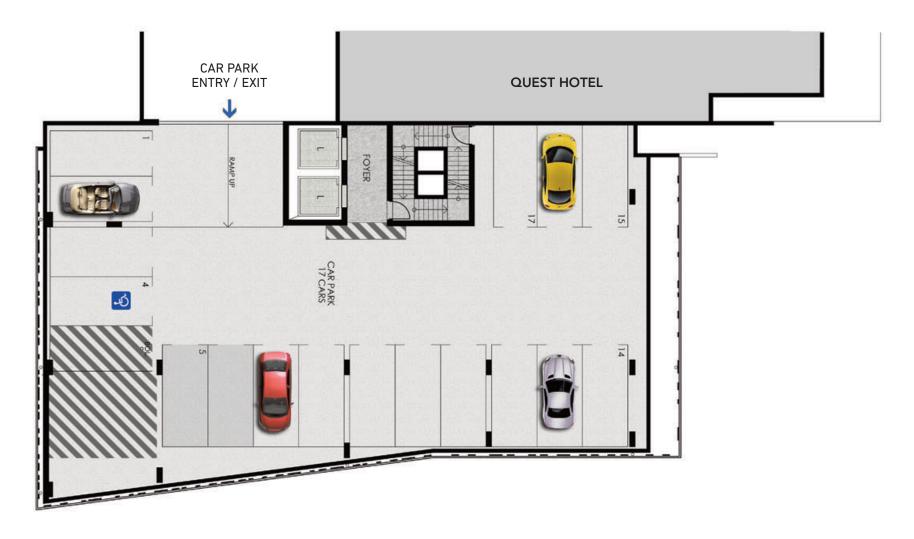

² to whole floors of approximately 475m² available for purchase or lease
- 5 levels of medical and commercial suites sitting above ground floor retail and car parking
- The building has been delivered to a Class 9A Medical Standard
- Directory signs and corporate office presentation
- 34 carparks within building and additional customer / patient parking on ground close to building
- The building will be strata titled for both leasing and purchase opportunities
- Greater Springfield Medical & Office Suites neighbours Quest Apartment Hotel





# GREATER SPRINGFIELD MEDICAL & OFFICE SUITES FLOORPLANS AND FINISHES







**GREATER SPRINGFIELD MEDICAL & OFFICE SUITES** 

#### **GROUND FLOOR PLAN**



#### **LEVEL 1 CAR PARK**



#### **LEVEL 2 CAR PARK**

#### 16 CAR PARKS + 1 X DISABLED BAY







# GREATER SPRINGFIELD MEDICAL & OFFICE SUITES INTERNAL FINISHES & SERVICES

| Commercial Tenancies: Levels 3, 6, 7                         | Medical Tenancies: Levels 4, 5                               | Common Area & Amenities: Levels 3, 6, 7     |
|--------------------------------------------------------------|--------------------------------------------------------------|---------------------------------------------|
|                                                              |                                                              |                                             |
| Flooring                                                     | Flooring                                                     | Flooring                                    |
| Carpet Tiles