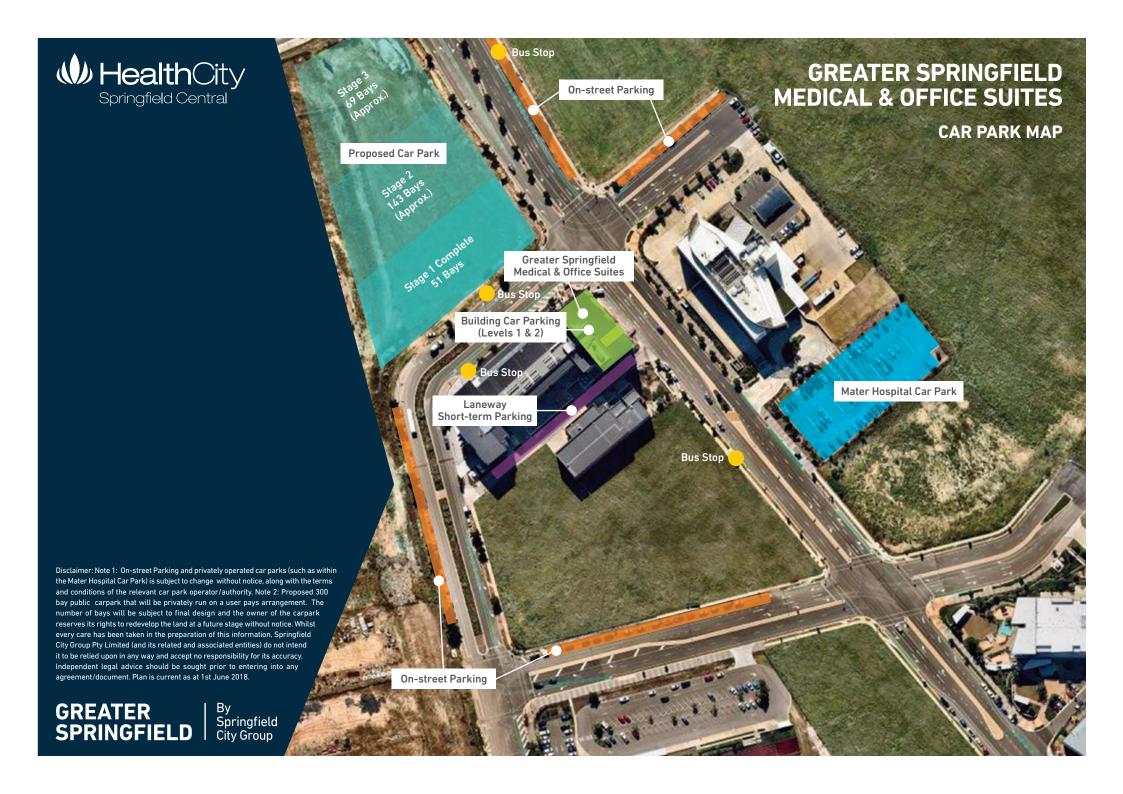

#### **LEVEL 1 CAR PARK**

#### **LEVEL 2 CAR PARK**

#### 16 CAR PARKS + 1 X DISABLED BAY

## **LOCATION**