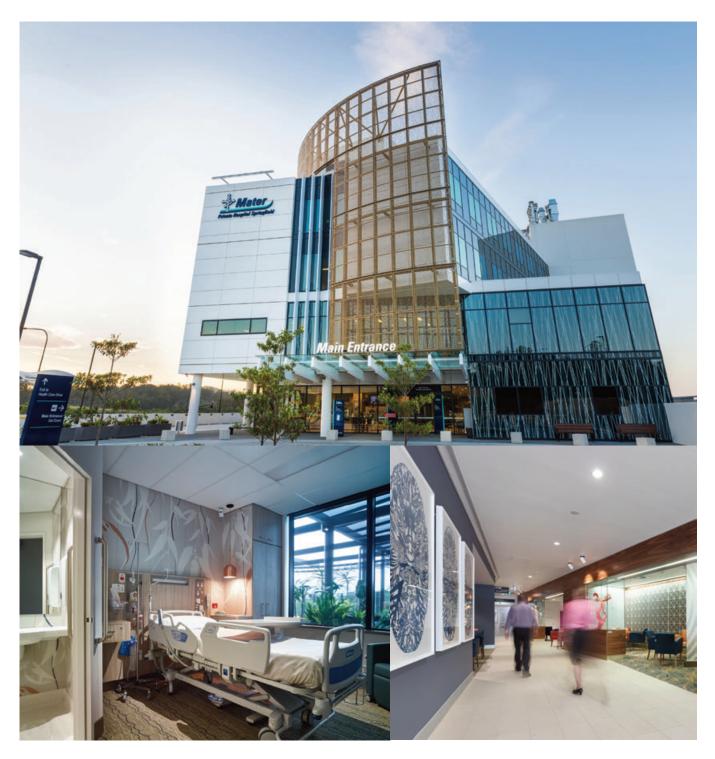

## MATER PRIVATE HOSPITAL SPRINGFIELD

Mater Private Hospital Springfield is a truly innovative, unique and contemporary hospital providing holistic healthcare to the Greater Springfield community.

Located in Health City, in Springfield Central the stage one development offers an 80 bed, \$85 million hospital with medical and surgical services for overnight and day patients, including a dedicated day oncology service.

Mater has a master plan for the hospital precinct within Health City Springfield Central, which incorporates a number of expansion stages which will be rolled out to meet the demands of the region. Mater Private Hospital Springfield offers an innovative, unique and contemporary model of holistic care and provides patients exceptional acute and sub-acute treatment and care, while also promoting wellness and illness prevention.