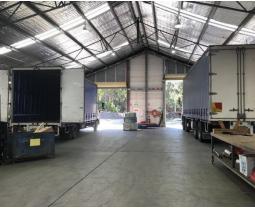

#### **Description:**

Available to lease is this great combination of freestanding warehousing with internal office space of approx. 188sqm.

The warehousing is split between two freestanding buildings. Building 1 has a total floor area of approx. 1,978sqm which includes the office space, and building 2 offers additional warehouse space of approx. 474sqm.

The property offers good access, with truck access directly from Gindurra RD leading to easy loading / unloading at the rear of both warehouses.

The warehouse floor area is clear-span and offers multiple access points, offering good flexibility for you to design / plan to your specific needs.