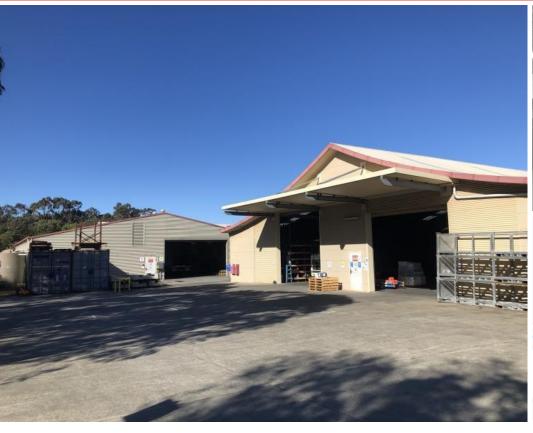

#### **Description:**

Available to lease is this great combination of freestanding warehousing with internal office space of approx. 188sqm.

The warehousing is split between two freestanding buildings. Building 1 has a total floor area of approx. 1,978sqm which includes the office space, and building 2 offers additional warehouse space of approx. 474sqm.

The property offers good access, with truck access directly from Gindurra RD leading to easy loading / unloading at the rear of both warehouses.

The warehouse floor area is clear-span and offers multiple access points, offering good flexibility for you to design / plan to your specific needs.