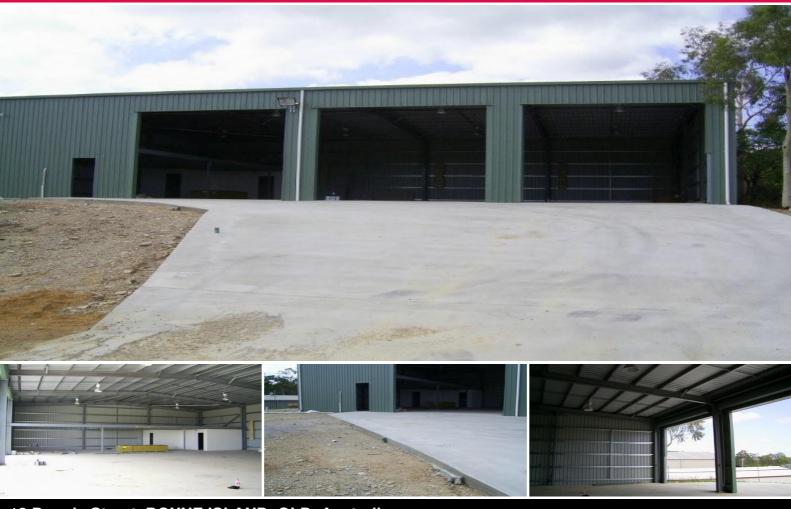

## **Great Shed In Industrial Estate**

Ideally located in the Boyne Industrial Estate this property presents an affordable leasing option.

The shed available occupies the back section of the property with access via driveway at the side.

- Large 430sqm shed
- 120sqm mezzanine

Contact Knight Frank Gladstone for further information on this property.

Ron English m: 0412 642 928

- t:
- e: ron.english@au.knightfrank.com

Knightfrank Gladstone Enquiries m: t: 4972 2800 e: enquiries.gladstone@au.knightfrank.com