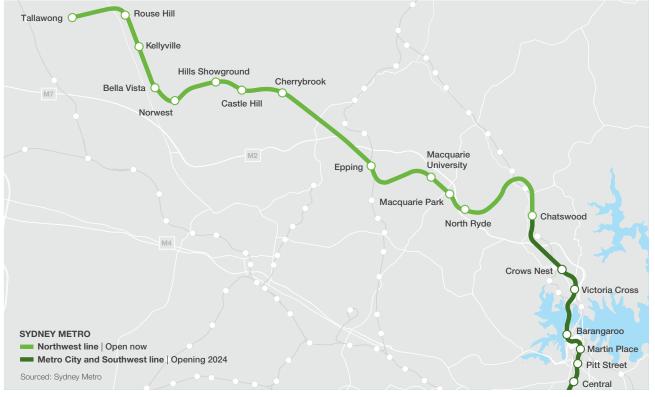

#### **Trains**

The estate benefits from the new Sydney Metro Northwest line, which connects the nearby Macquarie Park station to Rouse Hill and Chatswood.

### Sydney Metro Northwest

The new \$7.3 billion Sydney Metro Northwest line is now open, connecting Sydney's Hills District to Chatswood via Macquarie Park.

The line includes eight new stations from Tallawong near Rouse Hill to Epping, with the five existing stations from Epping to Chatswood upgraded to reach next-generation metro standards.