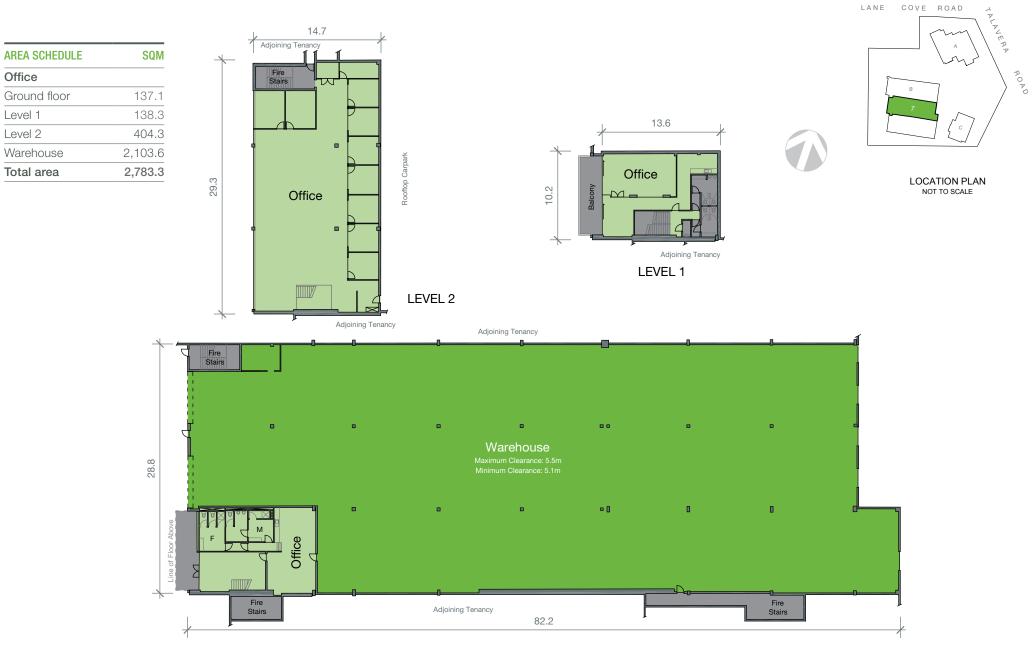

# Unit 7

- + Modern 2,103 sqm warehouse + 679 sqm office space
- + High quality office over three floors
- + Sprinklered warehouse
- + On-site cafe and gym
- + Good parking ratio
- + Available now.

15