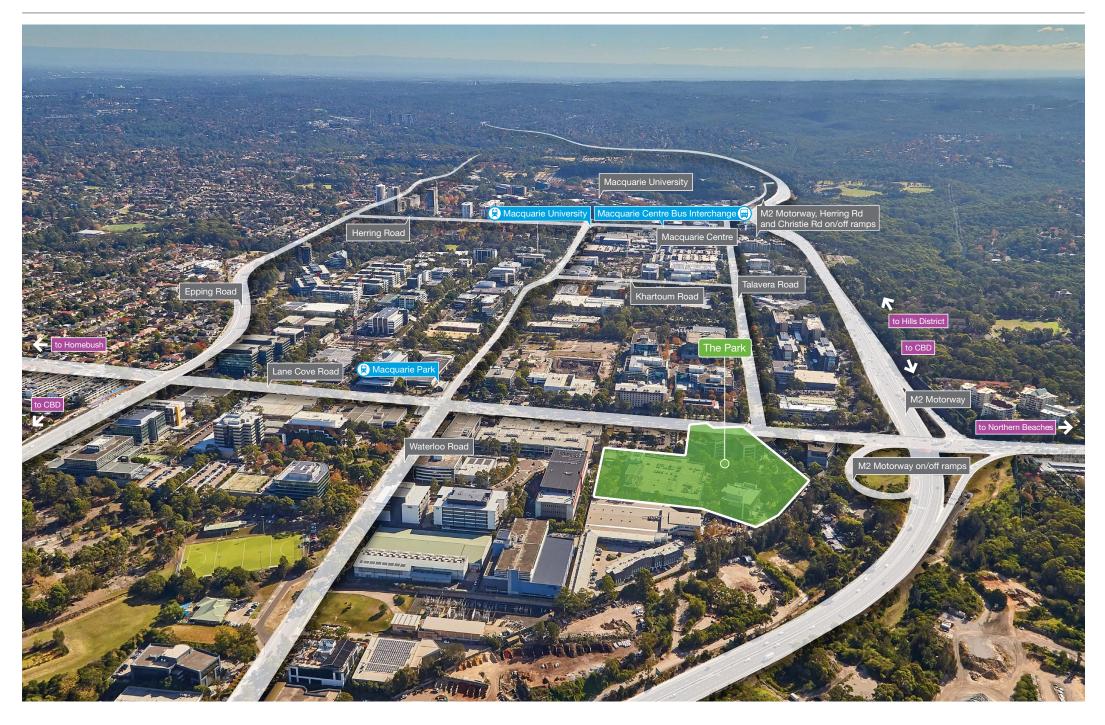

#### **VIEW FROM ABOVE**

### A clever move

#### Car

The M2 Motorway on/off ramp is located just 250 metres from The Park, providing a direct link to Sydney's Hills District, North Sydney, Sydney CBD and south to the airport via the Eastern Distributor. Lane Cove Road provides a route west to Homebush and Parramatta.

#### **Trains**

The estate benefits from the new Sydney Metro Northwest line, which connects the nearby Macquarie Park station to Rouse Hill and Chatswood.

#### **Buses**

Over 30 bus routes service the area surrounding Macquarie Park, linking it to Castle Hill, Chatswood, North Sydney, Manly, Mona Vale, the Sydney CBD, Parramatta and Strathfield.

train

to M2

motorway

Centre

16KM to Sydney CBD

to nearest bus

**50M** 