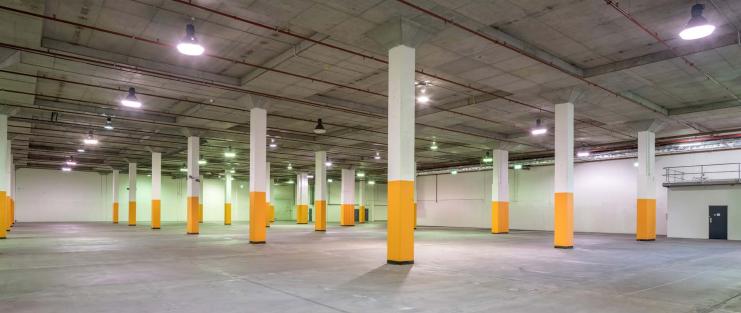

# Unit 4A

- + 1,260 sqm warehouse space
- + Sprinklered warehouse
- + Access via on-grade roller door
- + On-site cafe and gym
- + Good parking ratio.