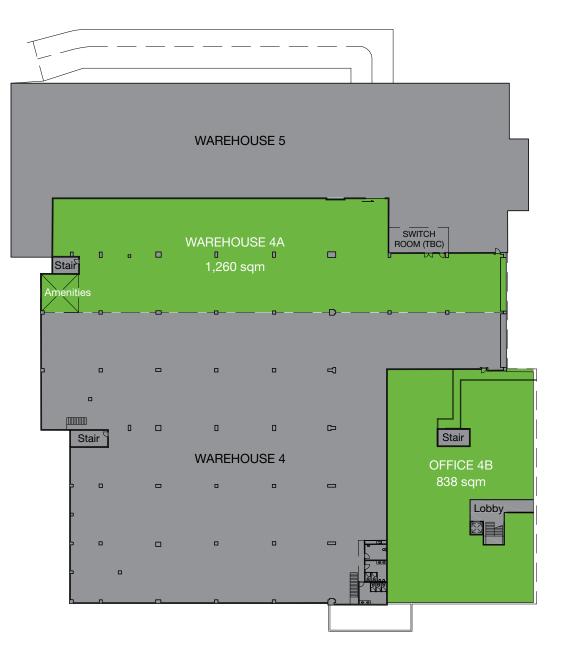

# Unit 4A

- + 1,260 sqm warehouse space
- + Sprinklered warehouse
- + Access via on-grade roller door
- + On-site cafe and gym
- + Good parking ratio.

# Unit 4B

- + 838 sqm first floor office space
- + Lobby in entrance
- + On-site cafe and gym
- + Good parking ratio
- + Available February 2020.

| AREA SCHEDULE | SQM   |
|---------------|-------|
| Warehouse 4A  | 1,260 |
| Office 4B     | 838   |
| Total area    | 2,098 |