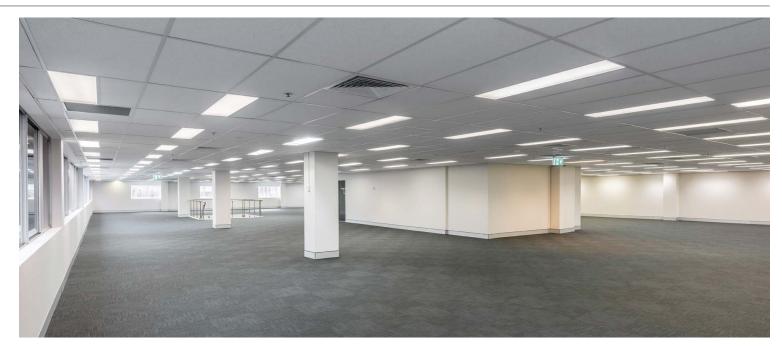

# Unit 4B

- + 838 sqm first floor office space
- + Lobby in entrance
- + On-site cafe and gym
- + Good parking ratio
- + Available February 2020.

| AREA SCHEDULE | SQM   |
|---------------|-------|
| Warehouse 4A  | 1,260 |
| Office 4B     | 838   |
| Total area    | 2,098 |

# Unit 7

- + Modern 2,103 sqm warehouse + 679 sqm office space
- + High quality office over three floors
- + Sprinklered warehouse
- + On-site cafe and gym
- + Good parking ratio
- + Available now.

15