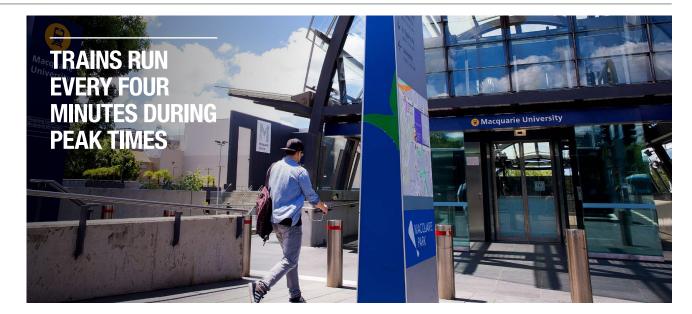

### Sydney Metro Northwest

The new \$7.3 billion Sydney Metro Northwest line is now open, connecting Sydney's Hills District to Chatswood via Macquarie Park.

The line includes eight new stations from Tallawong near Rouse Hill to Epping, with the five existing stations from Epping to Chatswood upgraded to reach next-generation metro standards.

Commuters can now enjoy train services every four minutes during peak times and an extra 4,000 commuter car parking spaces.

For lease