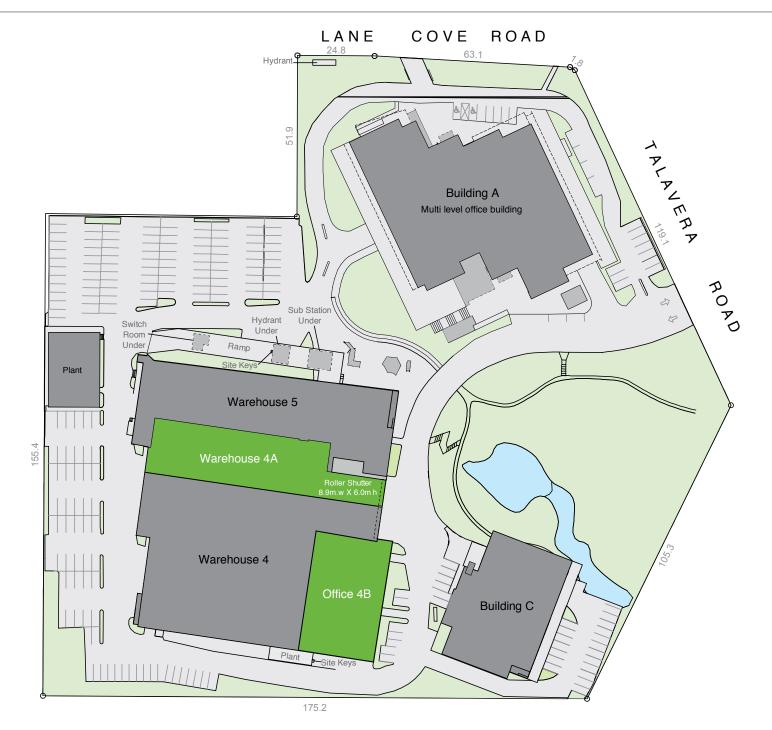

# Unit 4A

- + 1,260 sqm warehouse space
- + Sprinklered warehouse
- + Access via on-grade roller door
- + On-site cafe and gym
- + Good parking ratio.

# Unit 4B

- + 838 sqm first floor office space
- + Lobby in entrance
- + On-site cafe and gym
- + Good parking ratio
- + Available February 2020.

| AREA SCHEDULE | SQM   |
|---------------|-------|
| Warehouse 4A  | 1,260 |
| Office 4B     | 838   |
| Total area    | 2,098 |

# Unit 7

- + Modern 2,103 sqm warehouse + 679 sqm office space
- + High quality office over three floors
- + Sprinklered warehouse
- + On-site cafe and gym
- + Good parking ratio
- + Available now.

15