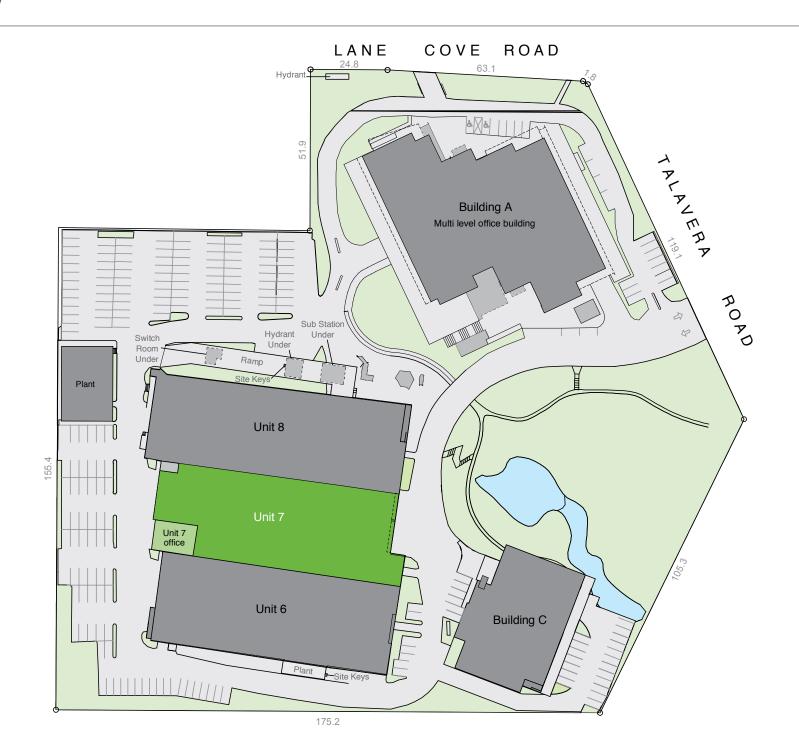

# Unit 7

- + Modern 2,103 sqm warehouse + 679 sqm office space
- + High quality office over three floors
- + Sprinklered warehouse
- + On-site cafe and gym
- + Good parking ratio
- + Available now.

15