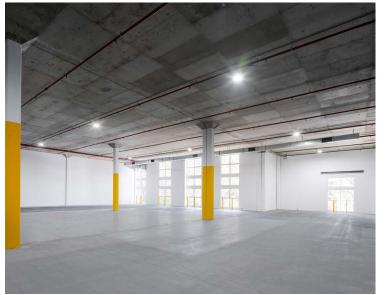

# Unit 7

- + Modern 2,103 sqm warehouse + 679 sqm office space
- + High quality office over three floors
- + Sprinklered warehouse
- + On-site cafe and gym
- + Good parking ratio
- + Available now.

15