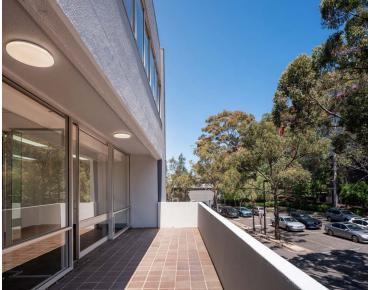

# Unit 4B

- + 838 sqm first floor office space
- + Lobby in entrance
- + On-site cafe and gym
- + Good parking ratio
- + Available February 2020.

| AREA SCHEDULE | SQM   |
|---------------|-------|
| Warehouse 4A  | 1,260 |
| Office 4B     | 838   |
| Total area    | 2,098 |