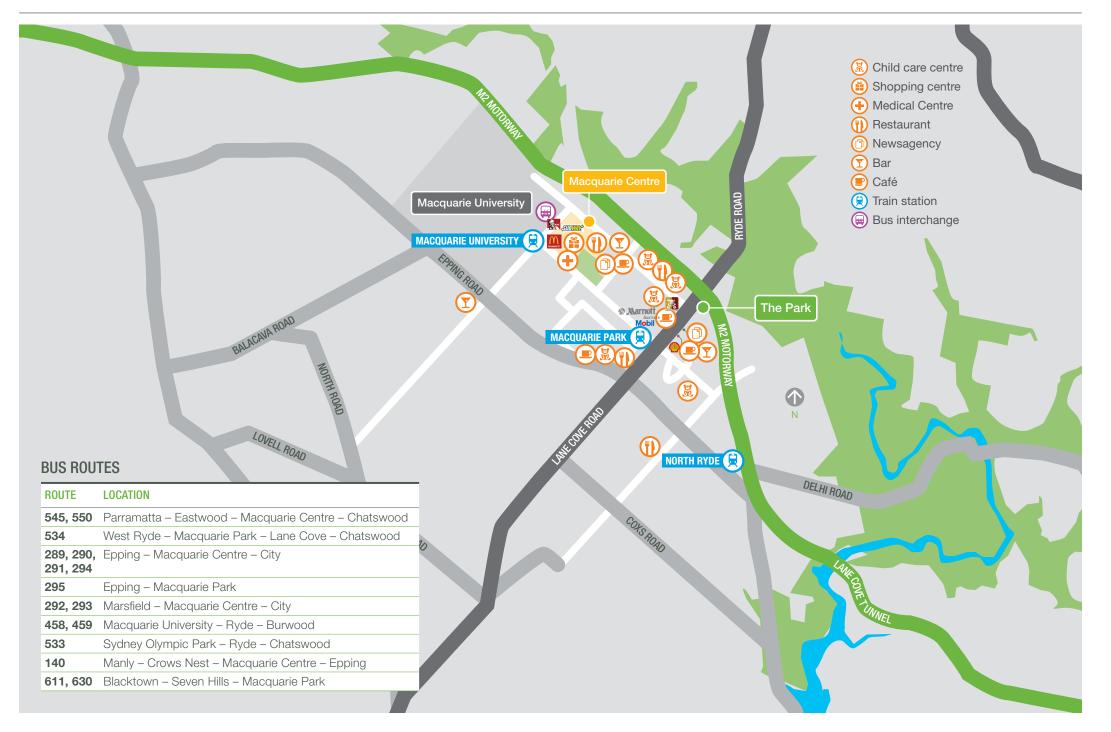

### A retail and leisure destination

The Park is in close proximity to Macquarie Centre which has over 380 specialty stores plus major retailers such as Myer, Woolworths and Target, as well as 4,000 car spaces, a post office, banks, Medicare and the RTA.

Buzzing cafes and a large food court provide great options for lunch, together with a choice of restaurants, 16 cinemas and an ice rink for time out after work.

ACCESS

7