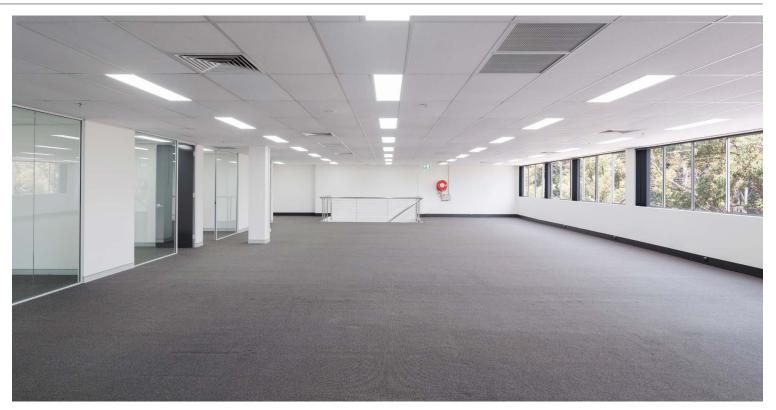

# Unit 4B

- + 838 sqm first floor office space
- + Lobby in entrance
- + On-site cafe and gym
- + Good parking ratio
- + Available February 2020.

| AREA SCHEDULE | SQM   |
|---------------|-------|
| Warehouse 4A  | 1,260 |
| Office 4B     | 838   |
| Total area    | 2,098 |