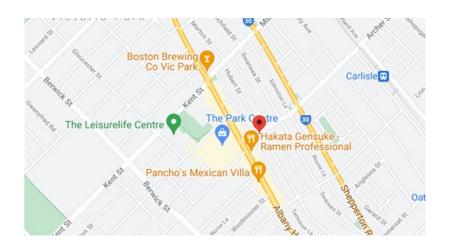

#### Location

The premises is located on the corner of Mint Street and Hubert Street in East Victoria Park. It is only 50 meters from Albany Highway and virtually opposite the busy Park Shopping Centre. This property occupies a prominent, high exposure and recognizable position in this popular and bustling area.