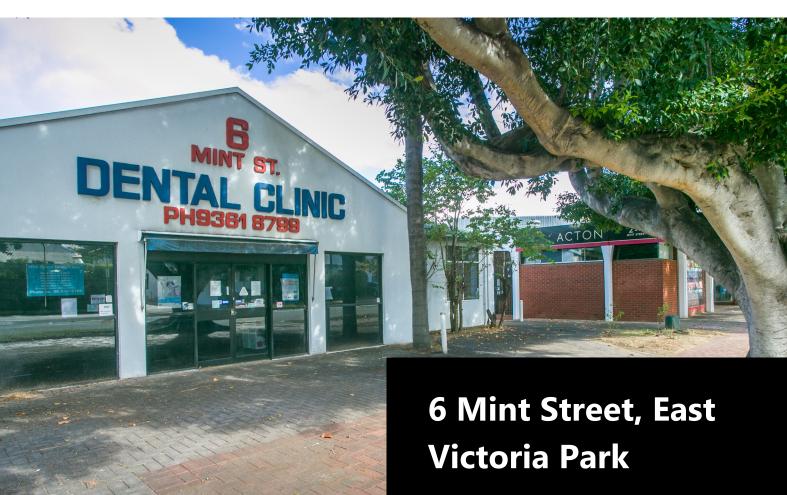

# 6 Mint Street, East Victoria Park

#### Location

The premises is located on the corner of Mint Street and Hubert Street in East Victoria Park. It is only 50 meters from Albany Highway and virtually opposite the busy Park Shopping Centre. This property occupies a prominent, high exposure and recognizable position in this popular and bustling area.

#### **Premises**

Purpose built, modern medical center which was recently fully refurbished.

Offering up to 8 separate consult or treatment rooms, a large reception, multiple toilets and facilities with excellent parking both onsite and nearby. For more information or to arrange a viewing, please contact Eric Rogers on 0412 228 555.