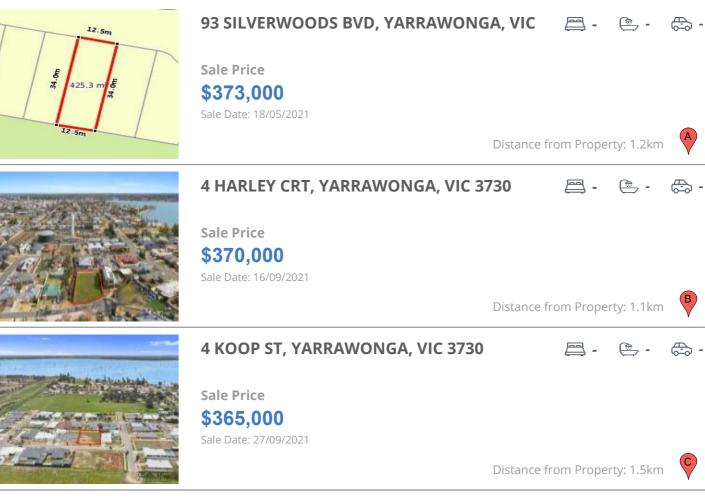

### **COMPARABLE PROPERTIES**

These are the three properties sold within five kilometres of the property for sale in the last 18 months that the estate agent or agent's representative considers to be most comparable to the property for sale.

#### **Comparable property sales**

These are the three properties sold within five kilometres of the property for sale in the last 18 months that the estate agent or agent's representative considers to be most comparable to the property for sale.

| Address of comparable property           | Price     | Date of sale |
|------------------------------------------|-----------|--------------|
| 93 SILVERWOODS BVD, YARRAWONGA, VIC 3730 | \$373,000 | 18/05/2021   |
| 4 HARLEY CRT, YARRAWONGA, VIC 3730       | \$370,000 | 16/09/2021   |
| 4 KOOP ST, YARRAWONGA, VIC 3730          | \$365,000 | 27/09/2021   |